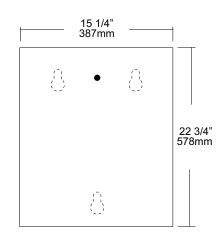

cabinet body.

**Overall Size:** 15 1/4"W x 22 3/4"H x 8"D

387mm x 578mm x 203mm

Waste Capacity: 12 gallons (3.0 cu ft)

Options:

-CV: Covered Waste -VL1 :13 gallon liner

Provide an area on wall surface at desired or specified location. Hold unit to wall surface, making sure unit is level and transfer mounting points. Drill pilot holes. Using proper fasteners per application, secure unit to wall surface.