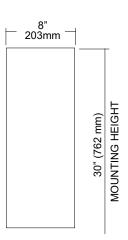

cabinet body.

**Overall Size:** 15 1/4"W x 22 3/4"H x 8"D

387mm x 578mm x 203mm

Waste Capacity: 12 gallons (3.0 cu ft)

Options:

-CV: Covered Waste -VL1 :13 gallon liner

Provide an area on wall surface at desired or specified location. Hold unit to wall surface, making sure unit is level and transfer mounting points. Drill pilot holes. Using proper fasteners per application, secure unit to wall surface.

INSTALLATION