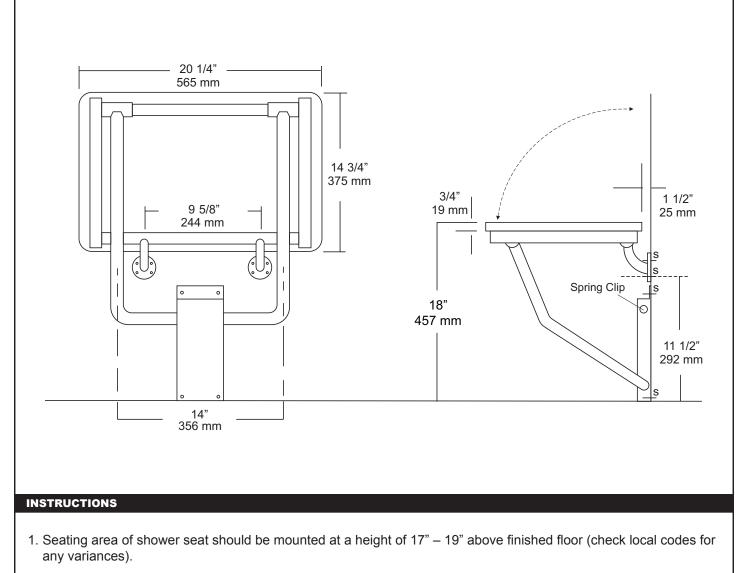

## **U939** Mounting Instructions

- 2. Concealed in wall mounting plates (BP10) must be used to ensure maximum support for seat. AJW recommends that mounting fasteners be at least 2 1/2" in length (depending on wall depth).
- 3. Plastic shields should not be used when securing shower seat