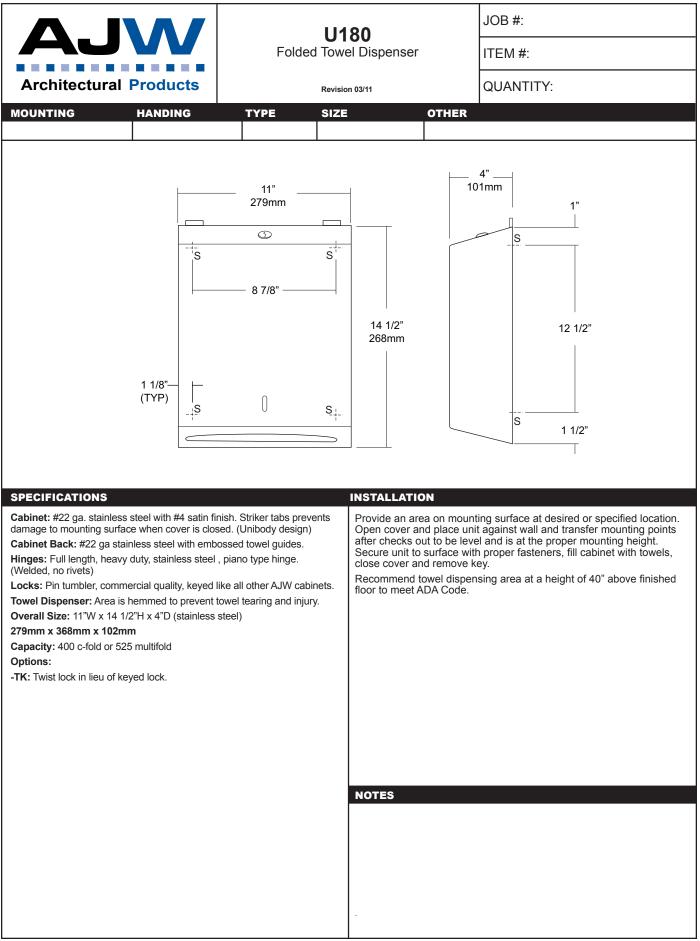

date projectname attn from fax email phone 11 22 ewftwes safadsf 345678 2qwafr@egter 32456y7876

|                                                                                                                                                                                                                                                            | UX119-BF<br>Soap Basket<br>Revision 03/11          |                                   | JOB #:                     |                                                                                                                                                              |
|------------------------------------------------------------------------------------------------------------------------------------------------------------------------------------------------------------------------------------------------------------|----------------------------------------------------|-----------------------------------|----------------------------|--------------------------------------------------------------------------------------------------------------------------------------------------------------|
|                                                                                                                                                                                                                                                            |                                                    |                                   | ITEM #:                    |                                                                                                                                                              |
| Architectural Products                                                                                                                                                                                                                                     |                                                    |                                   | QUANTITY:                  |                                                                                                                                                              |
| MOUNTING HANDING                                                                                                                                                                                                                                           | TYPE SIZE OTHI                                     |                                   | OTHER                      |                                                                                                                                                              |
| 8 1/4"<br>210 mr<br>2 1/8"                                                                                                                                                                                                                                 | n                                                  | 3 1/2"<br>89 mm                   | <br>1 3<br>35 1<br>        | 3 1/2"<br>89 mm<br>//8"<br>mm                                                                                                                                |
| SPECIFICATIONS                                                                                                                                                                                                                                             | IN                                                 | STALLATIO                         | N                          |                                                                                                                                                              |
| Basket: Fabricated of bright polished stainless st<br>and mounting bracket has a O.D. of 3/8" thick ma<br>mounting points. Lower supports that support so<br>drain has an O.D. of 1/8".<br>Overall Size: 8 1/4"W x 1 3/8"H x 3 1/2D<br>209mm x 35mm x 88mm | Iterial with two exposed ap and allows water to or | oncealed mou<br>pints. Drill pilo | nting plate<br>t holes and | Inface at desired or specified location. Place<br>on wall surface and transfer mounting<br>secure with proper fasteners. Place snap<br>ecure with set screw. |
|                                                                                                                                                                                                                                                            | Fc                                                 | ormerly Model #: U                | B19                        |                                                                                                                                                              |