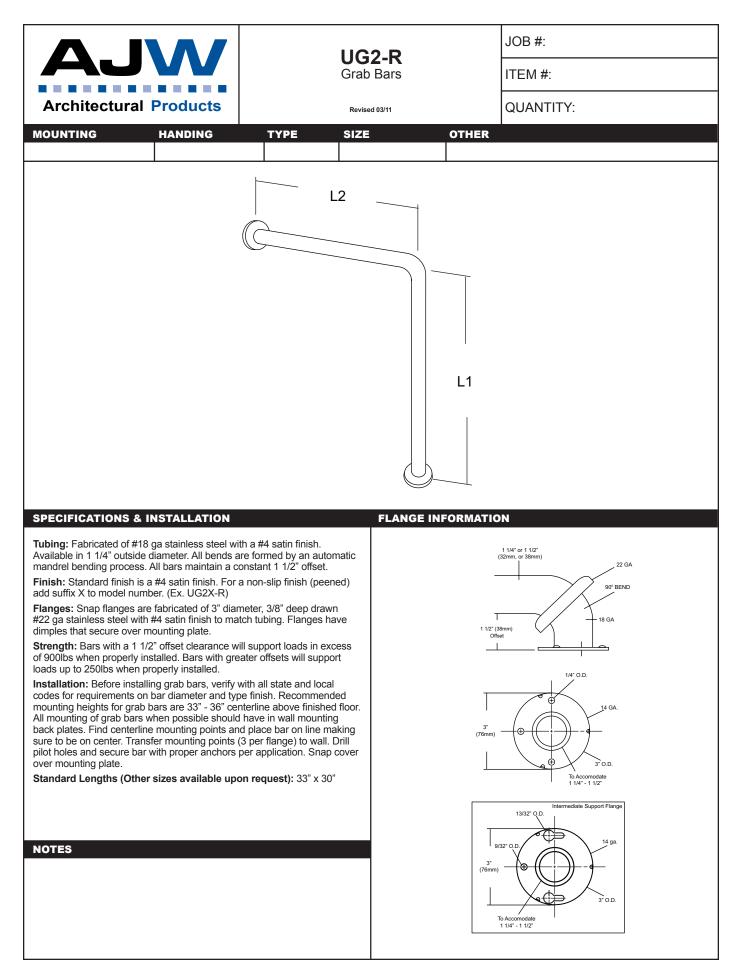

date projectname attn from fax email phone 11 22 ewftwes safadsf 345678 2qwafr@egter 32456y7876

|                                                                                                                                                                                                                                                            | UX119-BF<br>Soap Basket<br>Revision 03/11          |                                   | JOB #:                     |                                                                                                                                                              |
|------------------------------------------------------------------------------------------------------------------------------------------------------------------------------------------------------------------------------------------------------------|----------------------------------------------------|-----------------------------------|----------------------------|--------------------------------------------------------------------------------------------------------------------------------------------------------------|
|                                                                                                                                                                                                                                                            |                                                    |                                   | ITEM #:                    |                                                                                                                                                              |
| Architectural Products                                                                                                                                                                                                                                     |                                                    |                                   | QUANTITY:                  |                                                                                                                                                              |
| MOUNTING HANDING                                                                                                                                                                                                                                           | TYPE SIZE OTHI                                     |                                   | OTHER                      |                                                                                                                                                              |
| 8 1/4"<br>210 mr<br>2 1/8"                                                                                                                                                                                                                                 | n                                                  | 3 1/2"<br>89 mm                   | <br>1 3<br>35 1<br>        | 3 1/2"<br>89 mm<br>//8"<br>mm                                                                                                                                |
| SPECIFICATIONS                                                                                                                                                                                                                                             | IN                                                 | STALLATIO                         | N                          |                                                                                                                                                              |
| Basket: Fabricated of bright polished stainless st<br>and mounting bracket has a O.D. of 3/8" thick ma<br>mounting points. Lower supports that support so<br>drain has an O.D. of 1/8".<br>Overall Size: 8 1/4"W x 1 3/8"H x 3 1/2D<br>209mm x 35mm x 88mm | Iterial with two exposed ap and allows water to or | oncealed mou<br>pints. Drill pilo | nting plate<br>t holes and | Inface at desired or specified location. Place<br>on wall surface and transfer mounting<br>secure with proper fasteners. Place snap<br>ecure with set screw. |
|                                                                                                                                                                                                                                                            | Fc                                                 | ormerly Model #: U                | B19                        |                                                                                                                                                              |