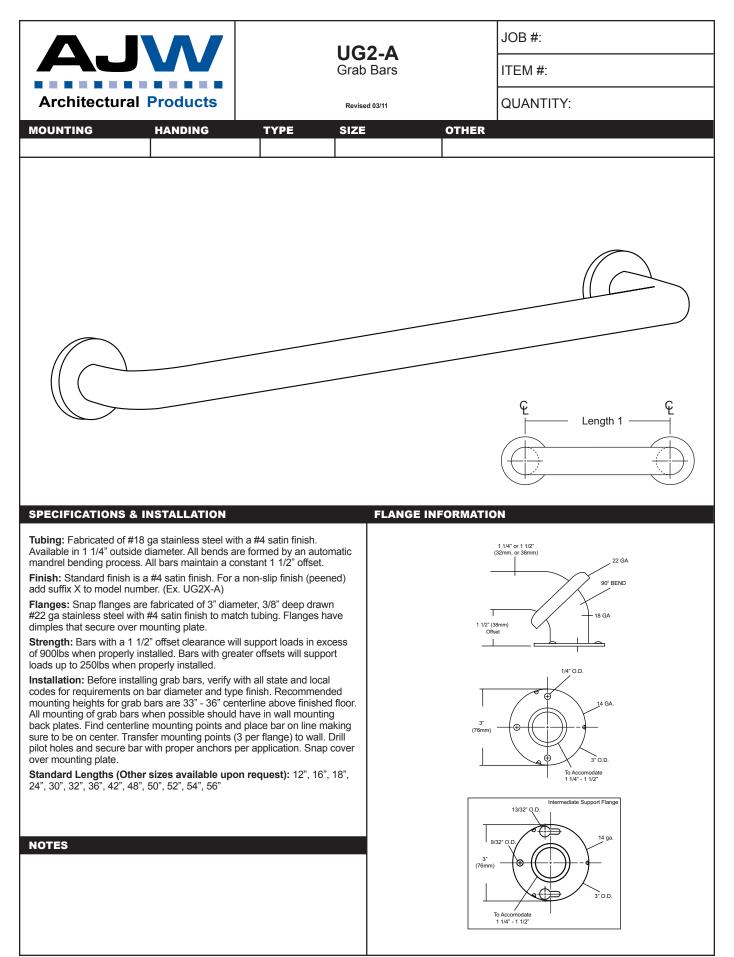

date projectname attn from fax email phone 11 22 ewftwes safadsf 345678 2qwafr@egter 32456y7876

|                                                                                                                                                                                                                                                            | UX119-BF<br>Soap Basket<br>Revision 03/11          |                                   | JOB #:                     |                                                                                                                                                              |
|------------------------------------------------------------------------------------------------------------------------------------------------------------------------------------------------------------------------------------------------------------|----------------------------------------------------|-----------------------------------|----------------------------|--------------------------------------------------------------------------------------------------------------------------------------------------------------|
|                                                                                                                                                                                                                                                            |                                                    |                                   | ITEM #:                    |                                                                                                                                                              |
| Architectural Products                                                                                                                                                                                                                                     |                                                    |                                   | QUANTITY:                  |                                                                                                                                                              |
| MOUNTING HANDING                                                                                                                                                                                                                                           | TYPE SIZE OTHI                                     |                                   | OTHER                      |                                                                                                                                                              |
| 8 1/4"<br>210 mr<br>2 1/8"                                                                                                                                                                                                                                 | n                                                  | 3 1/2"<br>89 mm                   | <br>1 3<br>35 1<br>        | 3 1/2"<br>89 mm<br>//8"<br>mm                                                                                                                                |
| SPECIFICATIONS                                                                                                                                                                                                                                             | IN                                                 | STALLATIO                         | N                          |                                                                                                                                                              |
| Basket: Fabricated of bright polished stainless st<br>and mounting bracket has a O.D. of 3/8" thick ma<br>mounting points. Lower supports that support so<br>drain has an O.D. of 1/8".<br>Overall Size: 8 1/4"W x 1 3/8"H x 3 1/2D<br>209mm x 35mm x 88mm | Iterial with two exposed ap and allows water to or | oncealed mou<br>pints. Drill pilo | nting plate<br>t holes and | Inface at desired or specified location. Place<br>on wall surface and transfer mounting<br>secure with proper fasteners. Place snap<br>ecure with set screw. |
|                                                                                                                                                                                                                                                            | Fc                                                 | ormerly Model #: U                | B19                        |                                                                                                                                                              |