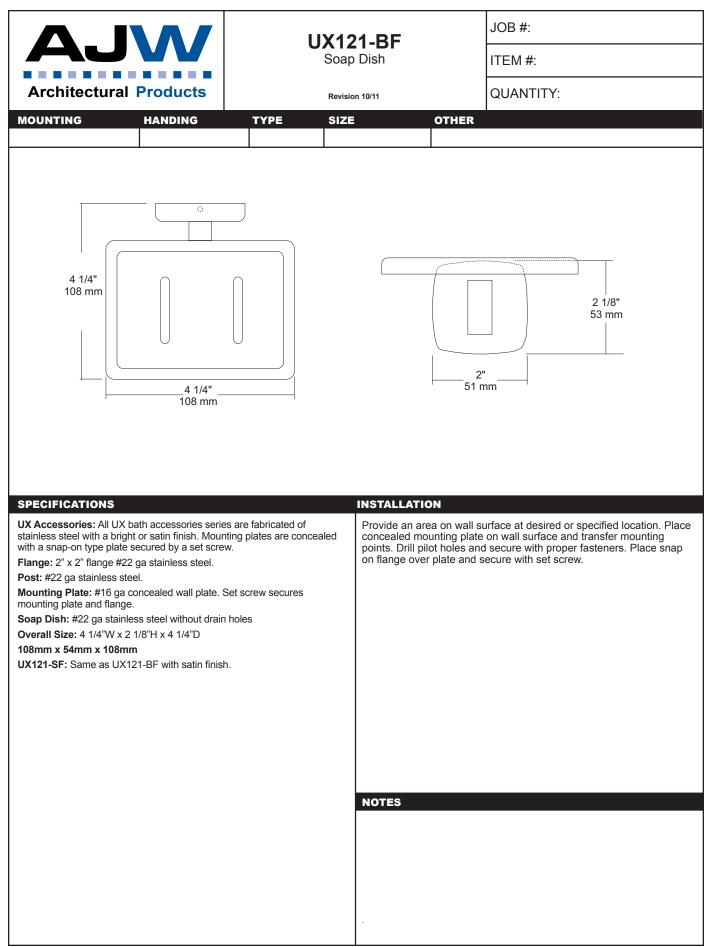

date projectname attn from fax email phone 11 22 ewftwes safadsf 345678 2qwafr@egter 32456y7876

|                                                                                                                                                                                                                                                            | UX119-BF<br>Soap Basket<br>Revision 03/11          |                                   | JOB #:                     |                                                                                                                                                              |
|------------------------------------------------------------------------------------------------------------------------------------------------------------------------------------------------------------------------------------------------------------|----------------------------------------------------|-----------------------------------|----------------------------|--------------------------------------------------------------------------------------------------------------------------------------------------------------|
|                                                                                                                                                                                                                                                            |                                                    |                                   | ITEM #:                    |                                                                                                                                                              |
| Architectural Products                                                                                                                                                                                                                                     |                                                    |                                   | QUANTITY:                  |                                                                                                                                                              |
| MOUNTING HANDING                                                                                                                                                                                                                                           | TYPE SIZE OTHI                                     |                                   | OTHER                      |                                                                                                                                                              |
| 8 1/4"<br>210 mr<br>2 1/8"                                                                                                                                                                                                                                 | n                                                  | 3 1/2"<br>89 mm                   | <br>1 3<br>35 1<br>        | 3 1/2"<br>89 mm<br>//8"<br>mm                                                                                                                                |
| SPECIFICATIONS                                                                                                                                                                                                                                             | IN                                                 | STALLATIO                         | N                          |                                                                                                                                                              |
| Basket: Fabricated of bright polished stainless st<br>and mounting bracket has a O.D. of 3/8" thick ma<br>mounting points. Lower supports that support so<br>drain has an O.D. of 1/8".<br>Overall Size: 8 1/4"W x 1 3/8"H x 3 1/2D<br>209mm x 35mm x 88mm | Iterial with two exposed ap and allows water to or | oncealed mou<br>pints. Drill pilo | nting plate<br>t holes and | Inface at desired or specified location. Place<br>on wall surface and transfer mounting<br>secure with proper fasteners. Place snap<br>ecure with set screw. |
|                                                                                                                                                                                                                                                            | Fc                                                 | ormerly Model #: U                | B19                        |                                                                                                                                                              |