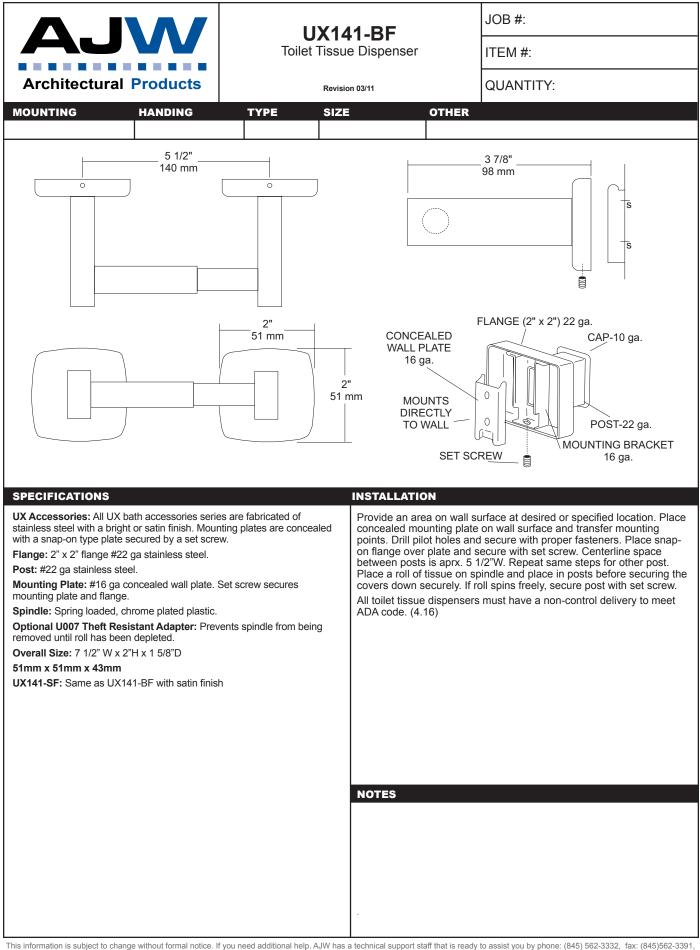

two exposed ap and allows water to or | oncealed mou<br>pints. Drill pilo | nting plate<br>t holes and | Inface at desired or specified location. Place<br>on wall surface and transfer mounting<br>secure with proper fasteners. Place snap<br>ecure with set screw. |
|                                                                                                                                                                                                                                                            | Fc                                                 | ormerly Model #: U                | B19                        |                                                                                                                                                              |