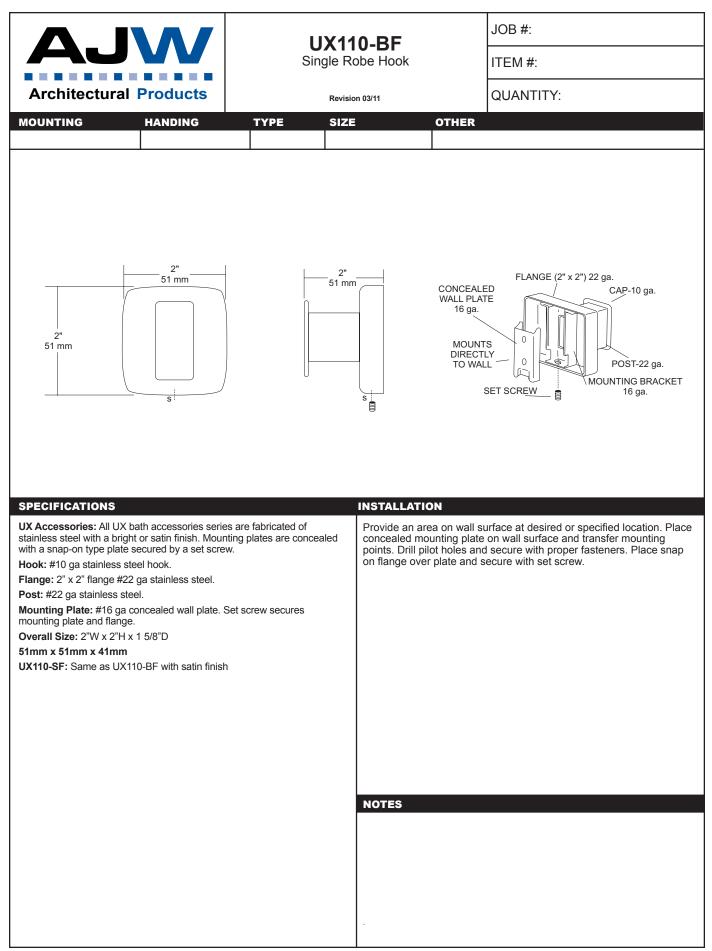

application. Snugly secure seat to surface and check seat to be level. If seat is level raise and lower seat to check path of travel. Finish securing seat after checking seat for proper operation. When properly mounted seat will support up to 500 lbs and will conform with ADA Code 4.21.3 and 4.26.3, To change handing, remove carriage bolts, switch square length tubing to opposite side and flip deck to change handing and secure with carriage bolts to framing.

Note: This shower seat is not intended to be installed in applications that have shower bases with rounded corners. AJW recommends the U928 for such applications.

NOTES





| NOTES |  |
|-------|--|
|       |  |
|       |  |
|       |  |
|       |  |
|       |  |
|       |  |
|       |  |

(76mm)

Æ

To Accomodate 1 1/4" - 1 1/2"