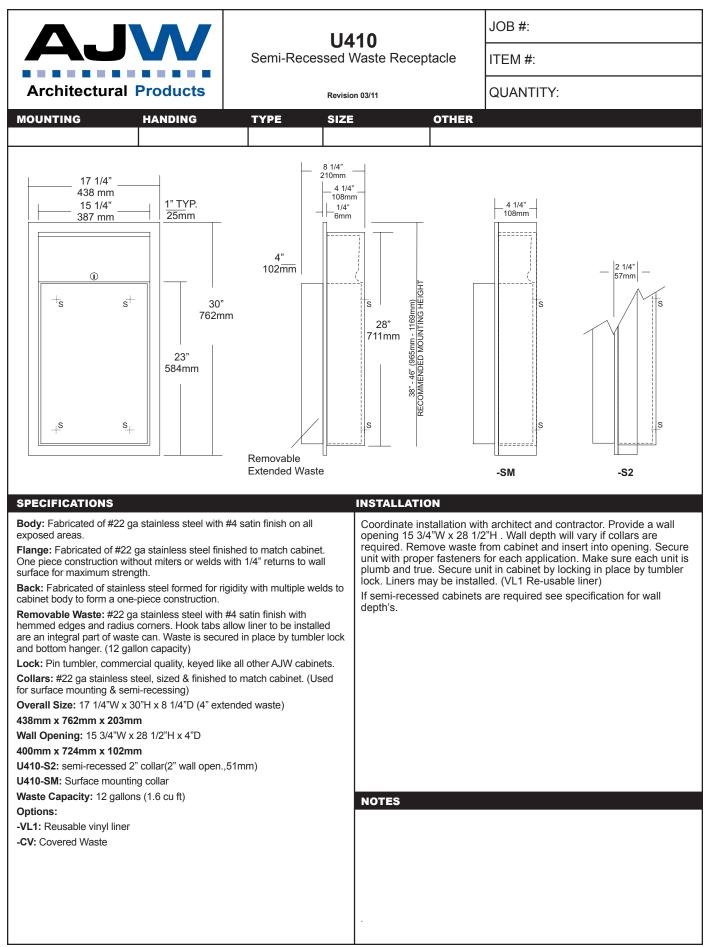

date projectname attn from fax email phone 4-29-19 SWMS Bob

|                                                                                                                                                                                                                                                                                                                                                                                                                                                                                                                                                                                                                                                                                                                                                                                                                                                                                                                                                                                                                                                                                                                                                                                                                                                                                                                                                                                                                                                                                                                                                                                                                                                                                                                                                                                                                                                                                                                                                                                                                                                                                                 | 11450 7                 |                     |                               | JOB #:                                                                                                  |            |  |
|-------------------------------------------------------------------------------------------------------------------------------------------------------------------------------------------------------------------------------------------------------------------------------------------------------------------------------------------------------------------------------------------------------------------------------------------------------------------------------------------------------------------------------------------------------------------------------------------------------------------------------------------------------------------------------------------------------------------------------------------------------------------------------------------------------------------------------------------------------------------------------------------------------------------------------------------------------------------------------------------------------------------------------------------------------------------------------------------------------------------------------------------------------------------------------------------------------------------------------------------------------------------------------------------------------------------------------------------------------------------------------------------------------------------------------------------------------------------------------------------------------------------------------------------------------------------------------------------------------------------------------------------------------------------------------------------------------------------------------------------------------------------------------------------------------------------------------------------------------------------------------------------------------------------------------------------------------------------------------------------------------------------------------------------------------------------------------------------------|-------------------------|---------------------|-------------------------------|---------------------------------------------------------------------------------------------------------|------------|--|
| U450-7   Surface Mounted Waste F                                                                                                                                                                                                                                                                                                                                                                                                                                                                                                                                                                                                                                                                                                                                                                                                                                                                                                                                                                                                                                                                                                                                                                                                                                                                                                                                                                                                                                                                                                                                                                                                                                                                                                                                                                                                                                                                                                                                                                                                                                                                |                         |                     | cle                           | ITEM #:                                                                                                 |            |  |
| Architectural Products                                                                                                                                                                                                                                                                                                                                                                                                                                                                                                                                                                                                                                                                                                                                                                                                                                                                                                                                                                                                                                                                                                                                                                                                                                                                                                                                                                                                                                                                                                                                                                                                                                                                                                                                                                                                                                                                                                                                                                                                                                                                          | Revision 03/11          |                     |                               | QUANTITY:                                                                                               |            |  |
| MOUNTING HANDING                                                                                                                                                                                                                                                                                                                                                                                                                                                                                                                                                                                                                                                                                                                                                                                                                                                                                                                                                                                                                                                                                                                                                                                                                                                                                                                                                                                                                                                                                                                                                                                                                                                                                                                                                                                                                                                                                                                                                                                                                                                                                | TYPE SIZE               | 0.                  | THER                          |                                                                                                         |            |  |
|                                                                                                                                                                                                                                                                                                                                                                                                                                                                                                                                                                                                                                                                                                                                                                                                                                                                                                                                                                                                                                                                                                                                                                                                                                                                                                                                                                                                                                                                                                                                                                                                                                                                                                                                                                                                                                                                                                                                                                                                                                                                                                 |                         |                     |                               |                                                                                                         |            |  |
| Image: spectrate spectrat |                         |                     |                               |                                                                                                         |            |  |
| Waste: Fabricated of #22 ga stainless steel with<br>exposed surfaces. All leading edges are hemme<br>prevent injury.<br>Back: Fabricated of stainless steel formed for rig<br>cabinet body.<br>Overall Size: 14"W x 18"H x 6"D<br>356mm x 457mm x 153mm<br>Waste Capacity: 7 gallons (.93 cu ft)<br>Options:<br>-CV: Covered Waste<br>-VL7: 7 gallon liner                                                                                                                                                                                                                                                                                                                                                                                                                                                                                                                                                                                                                                                                                                                                                                                                                                                                                                                                                                                                                                                                                                                                                                                                                                                                                                                                                                                                                                                                                                                                                                                                                                                                                                                                      | ed and have a radius to | unit to wall surfac | e, making<br>ioles. Usi<br>e. | Irface at desired or specified li<br>g sure unit is level and transfe<br>ing proper fasteners per appli | r mounting |  |