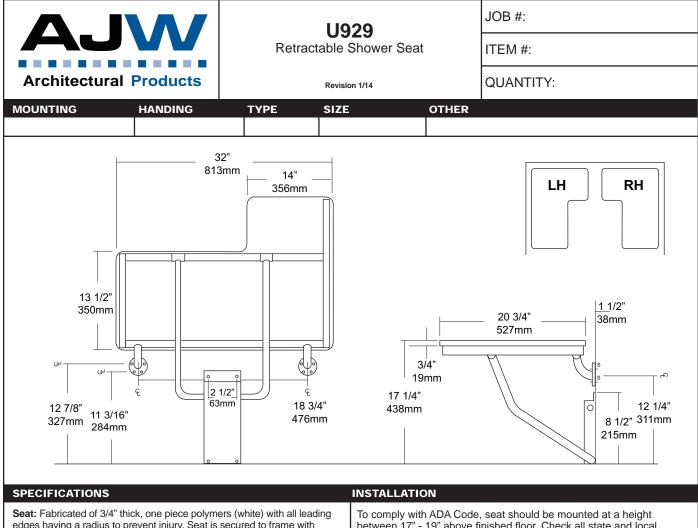

edges having a radius to prevent injury. Seat is secured to frame with carriage bolts and acorn nuts. Seat is reversible and handing is not required

Tubing: Fabricated of #18 ga stainless steel with #4 satin finish.

Main Frame: 1 1/4" diameter square tubing with capped ends.

Flanges: #18 gauge stainless steel with exposed mounting points. Under slung supports have a 11/4" OD

**Supports:** #18 ga stainless steel 1 1/4" dia diagonal stainless steel support guides for raising and lowering of seat.

**Mounting Bracket:** #18 gauge stainless steel "hat" style bracket with four (4) mounting points. Bracket acts as a guide for raising and lowering of seat. For maximum support, bracket is mounted resting on floor absorbing load transfer. Seat will remain in an upright position when not in use by means of a spring clip. Seat has been tested to maintain a 500 lb static load.

Overall Size: 32"W x 20 3/4"D (seating area)

813mm x 514mm

\*Wall to floor mounting design provides equal distribution of weight to ensure safe operation.

To comply with ADA Code, seat should be mounted at a height between 17" - 19" above finished floor. Check all state and local codes for building requirements.. Recommend in wall mounting on all shower seats. (BP10) Place seat up against wall making sure the extended part of seat has an offset no more than 1 1/2" away from wall. (Same as grab bar) Transfer mounting points to wall surface and drill pilot holes. Secure seat to surface with proper fasteners for each application. Snugly secure seat to surface and check seat to be level. If seat is level raise and lower seat to check path of travel. Finish securing seat after checking seat for proper operation. When properly mounted seat will support up to 500 lbs and will conform with ADA Code 4.21.3 and 4.26.3, To change handing, remove carriage bolts, switch square length tubing to opposite side and flip deck to change handing and secure with carriage bolts to framing.

Note: This shower seat is not intended to be installed in applications that have shower bases with rounded corners. AJW recommends the U928 for such applications.

NOTES

| NOTES |  |
|-------|--|
|       |  |
|       |  |
|       |  |
|       |  |
|       |  |
|       |  |
|       |  |