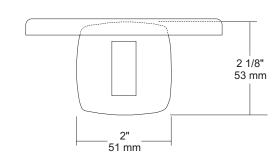

Flange: 2" x 2" flange #22 ga stainless steel.

Post: #22 ga stainless steel.

Mounting Plate: #16 ga concealed wall plate. Set screw secures

mounting plate and flange.

Soap Dish: #22 ga stainless steel with drain holes

Overall Size: 4 1/4"W x 2 1/8"H x 4 1/4"D

108mm x 54mm x 108mm

UX122-SF: Same as UX122-BF with satin finish.