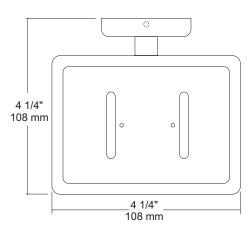

Flange: 2" x 2" flange #22 ga stainless steel.

Post: #22 ga stainless steel.

Mounting Plate: #16 ga concealed wall plate. Set screw secures

mounting plate and flange.

Soap Dish: #22 ga stainless steel with drain holes

Overall Size: 4 1/4"W x 2 1/8"H x 4 1/4"D

108mm x 54mm x 108mm

UX122-SF: Same as UX122-BF with satin finish.