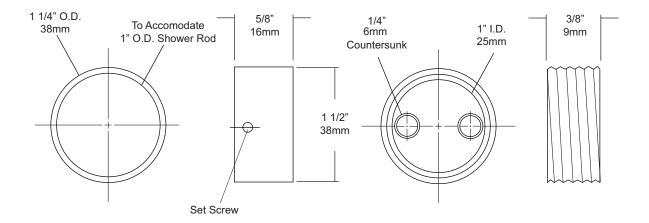

## **UX1A**Flange & Shower Rod

|  | JOB #:    |
|--|-----------|
|  | ITEM #:   |
|  | QUANTITY: |

Revision 03/11

| MOUNTING | HANDING | TYPE | SIZE | OTHER |
|----------|---------|------|------|-------|
|          |         |      |      |       |

## SPECIFICATIONS INSTALLATION

**Cover:** Fabricated of chrome on brass, with concealed mounting. One flange of the pair is equipped with a set screw to prevent rod from rotating. **Shower Rod:** Fabricated of 18 gauge stainless steel with a #4 satin finish. **UX1:** 1" outside diameter