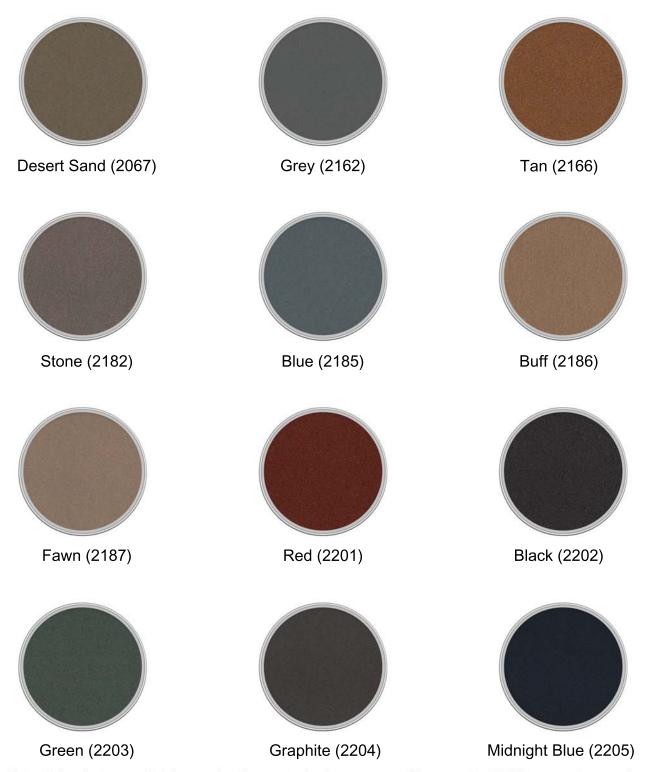

## **Tackboard Colors - Colored Cork**

Note: Color charts are printed approximations--actual colors may vary. Please contact AJW to request a sample.