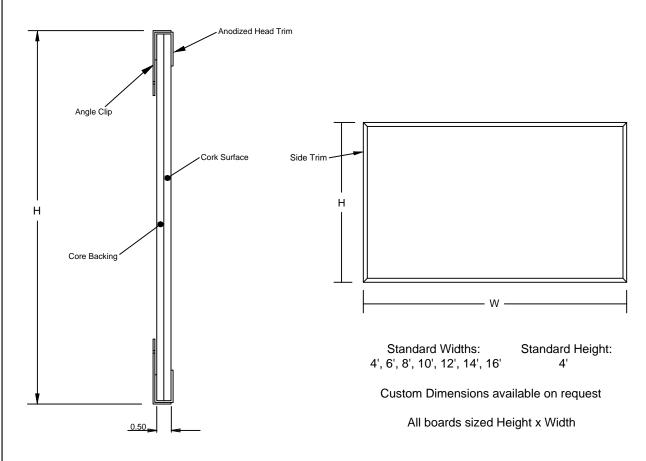

## N21F-0C Series

Tackboard, Hardboard Core, Flat Trim, No Tray, No Maprail, Colored Cork

| Job #:      |  |
|-------------|--|
| Item #:     |  |
| Quantity #: |  |

Drawing is for assembly description only.

Components are not to scale for clarity purposes.

Core Backing: 1/4" Hardboard.

Tackable Surface: 1/4" Colored Cork.

Trim: 3/4" Flat Trim - Anodized Aluminum.

Tray: None.

Maprail: None.

Tackable Maprail Insert: N/A.