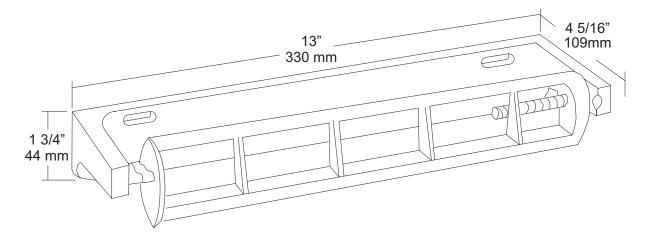

Overall Size: 13 "W x 1 3/4"H x 4 5/16"D (without roll towel)

330mm x 44mm x 102mm

**Capacity:** One standard household style roll towel. **Core Diameter:** Minimum 1 5/8" required for best results.

Remove spindle from bracket by depressing spring. Place bracket on mounting surface making sure unit is level and transfer mounting points. Drill pilot holes and secure with proper fasteners per application. Place roll towel on spindle and mount spindle to bracket.