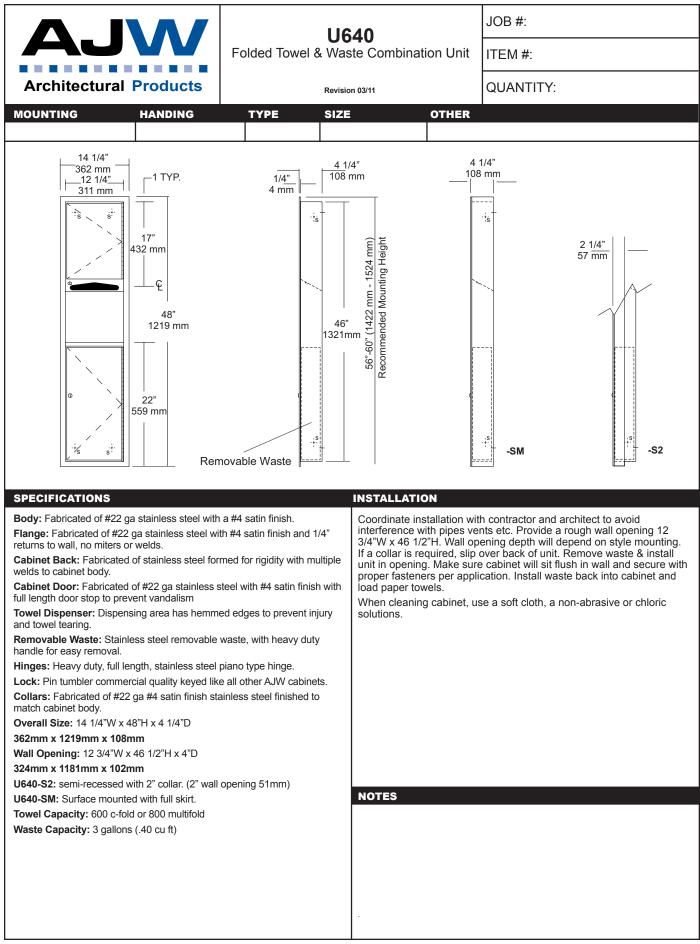

| Fo                                                                                                                                                                                                                                                                     | merly Model #: U470-13/473                                                                                                                                                                                                         |           |  |

L