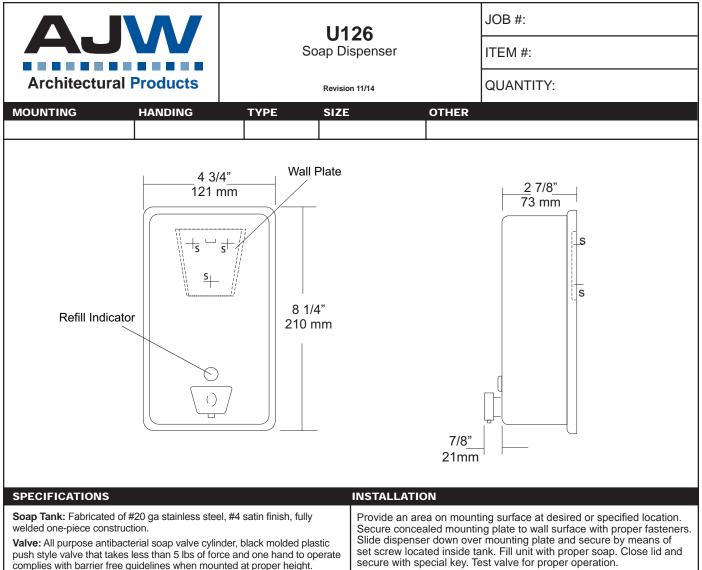

date projectname

attn from fax email phone 21/08/2016 SABAHAL SALEM UNIVERSITY CITY - ACADEMIC SUPPORT FACILITIES - KUWAIT UNIVERSITY ENG'R. ZHOU SHUBIN ASIF AHMAD

96629247

Viewer: Clear plastic window allows a constant fluid level check.

Concealed Mounting Plate: Fabricated of heavy gauge stainless steel. Filler Cap: Fabricated of stainless steel, hinged to allow easy servicing, secured with special key that creates a vandal resistant dispenser.

Overall Size: 4 3/4"W x 8 1/4"H x 3 3/4"D (wall to valve)

121mm x 210mm x 95mm

Capacity: 40 oz.

Recommend type soaps without chloric solutions for proper operation.

secure with special key. Test valve for proper operation.

\*It is not recommended to mount any soap dispenser on mirrors

\*\*For best performance, use pre-mixed low concentrate solutions. Dispensers should have periodic maintenance performed to insure the life dispenser. Rinse out globe and valve with warm water to avoid sludge buildup.

Preventative Maintenance: Each dispenser should be flushed out aprx. Every 30 days with warm water to prevent valve from clogging with old soap. Do not use abrasive cleaners to clean dispenser.

NOTES