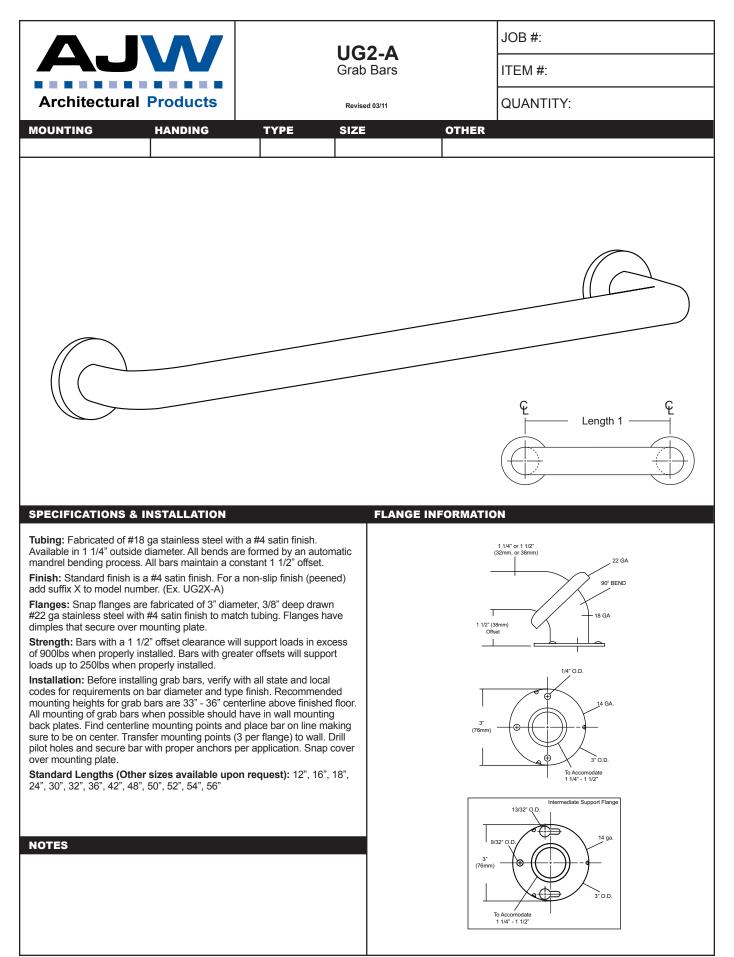

date projectname

attn from fax email phone 21/08/2016 SABAHAL SALEM UNIVERSITY CITY - ACADEMIC SUPPORT FACILITIES - KUWAIT UNIVERSITY ENG'R. ZHOU SHUBIN ASIF AHMAD

96629247

Viewer: Clear plastic window allows a constant fluid level check.