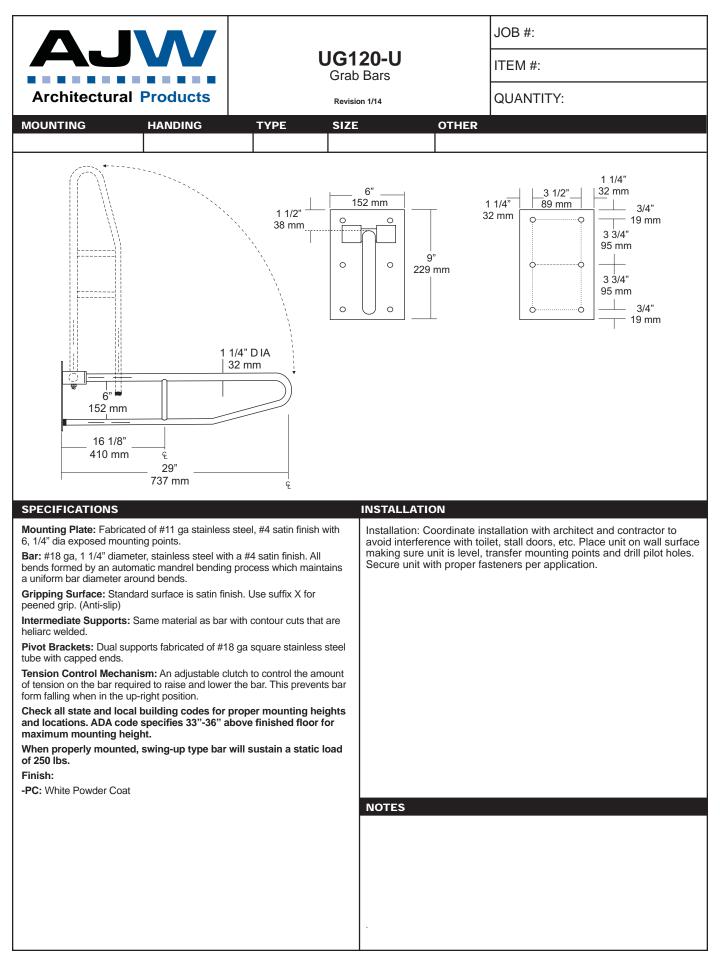

| Fo                                                                                                                                                                                                                                                                     | merly Model #: U470-13/473                                                                                                                                                                                                         |           |  |

L