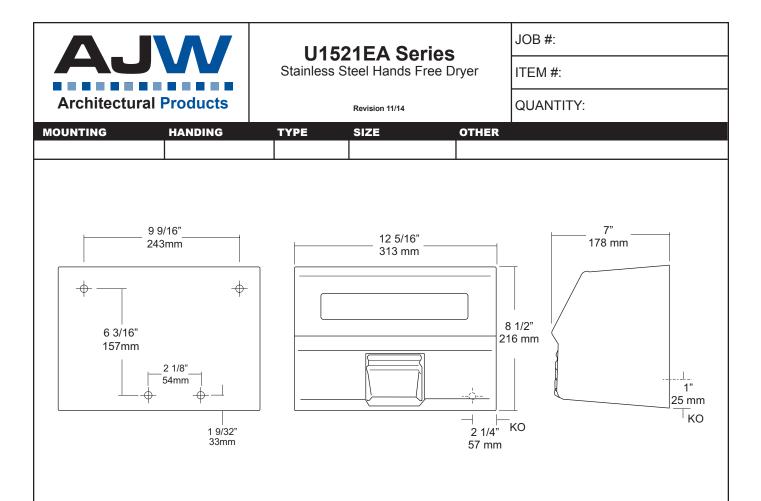

## SPECIFICATIONS

**Motor:** Brushless, 1/8 hp, 3450 RPM capacitor initiated with nonlubricating bearings and thermally protected against over heating. 66.1 dB.

Fan: Dynamically balanced to eliminate vibration & noise.

**Heating Element:** Dynamically balanced to eliminate vibration &noise. 2300 watt nichrome coil would element on state of the art convective cooling system. Ambient temp produced at nozzle is 70 degrees F.(21 C) Unit is protected by an integral thermal safety circuit breaker.

Timer: Fully enclosed, non-mechanical timer, that automatically turns off when hands are moved away from path of sensor.

**Electric Eye:** Sensor allows a hands free operation. When sensor beam path is disturbed, dryer will automatically turn on. When hands move away from beam, dryer stops.

**Cover:** Fabricated of #18 ga stainless steel, #4 satin finish, spot welded to form one piece unibody construction. Cover is secured to base with two tamper resistant fasteners. Special key provided to remove cover. All seams polished smooth.

**Nozzle:** Fixed chrome plated nozzle that can be changed from fixed to 2 position in the field.

**Base:** One piece #14 ga steel with 3/4" returns to wall surface for maximum strength and rigidity.

| Unit    | Volts | Amps    | Cycles | Cover |
|---------|-------|---------|--------|-------|
| U1521EA | 120V  | 110-120 | 20 60  | S/S   |
| U1521EA | 230V  | 220-230 | 10 60  | S/S   |

Overall Size: 12 5/16"W x 8 1/2"H x 7"D 313mm x 216mm x 178mm

## INSTALLATION

Coordinate installation with contractor, architect and licensed electrician. Transfer mounting points to wall surface with supplied templates. Check all code requirements for proper mounting heights. Secure base with proper fasteners for each application. Properly connect power supply to dryer. Test dryer for operation. Secure cover to base with supplied theft resistant fasteners(2). Test dryer again after cover is secured. Dryers have a full five (5) year warranty to original purchaser against defective materials and workmanship. Unit must be installed by a qualified licensed electrician.

| Mounting            | Hands        | Hair         |
|---------------------|--------------|--------------|
| Men                 | 46" (1168mm) | 73" (1854mm) |
| Women               | 44" (1118mm) | 68" (1727mm) |
| Physically Impaired | 38" (965mm)  | 46" (1168mm) |
| Children 6-10       | 34" (864mm)  | 43" (1092mm) |
| Children 11-14      | 42" (1067mm) | 56" (1422mm) |
|                     |              |              |

\*Above are recommended mounting heights from lower mounting point above the finished floor.

## NOTES

Formerly Model #: U1521EA

|                                                                                                                                                                                                                                                                                                                                                                                    | <b>U450-21</b><br>Surface Mounted Waste Receptacle<br>Revision 03/11 |                      | JOB                                     | JOB #:                                                                                                                 |  |
|------------------------------------------------------------------------------------------------------------------------------------------------------------------------------------------------------------------------------------------------------------------------------------------------------------------------------------------------------------------------------------|----------------------------------------------------------------------|----------------------|-----------------------------------------|------------------------------------------------------------------------------------------------------------------------|--|
| AJVV                                                                                                                                                                                                                                                                                                                                                                               |                                                                      |                      |                                         | ITEM #:                                                                                                                |  |
| Architectural Products                                                                                                                                                                                                                                                                                                                                                             |                                                                      |                      | QUA                                     | NTITY:                                                                                                                 |  |
| MOUNTING HANDING                                                                                                                                                                                                                                                                                                                                                                   | TYPE SIZE                                                            | от                   | HER                                     |                                                                                                                        |  |
|                                                                                                                                                                                                                                                                                                                                                                                    |                                                                      | 589                  | -<br>23"<br>9mm                         | 12"<br>304mm<br>30. (762 mm)<br>30" (762 mm)<br>MOUNTING HEIGHT                                                        |  |
| SPECIFICATIONS<br>Waste: Fabricated of #22 ga stainless steel with<br>exposed surfaces. All leading edges are hemme<br>prevent injury.<br>Back: Fabricated of stainless steel formed for ri<br>cabinet body.<br>Overall Size: 15 1/4"W x 23"H x 12"D<br>387mm x 584mm x 305mm<br>Waste Capacity: 21 gallons (2.8 cu ft)<br>Options:<br>-CV: Covered Waste<br>-VL2: 25 gallon liner | n a #4 satin finish on all<br>ed and have a radius to                | unit to wall surface | e, making sure<br>ples. Using pro<br>p. | at desired or specified location. Hold<br>unit is level and transfer mounting<br>per fasteners per application, secure |  |