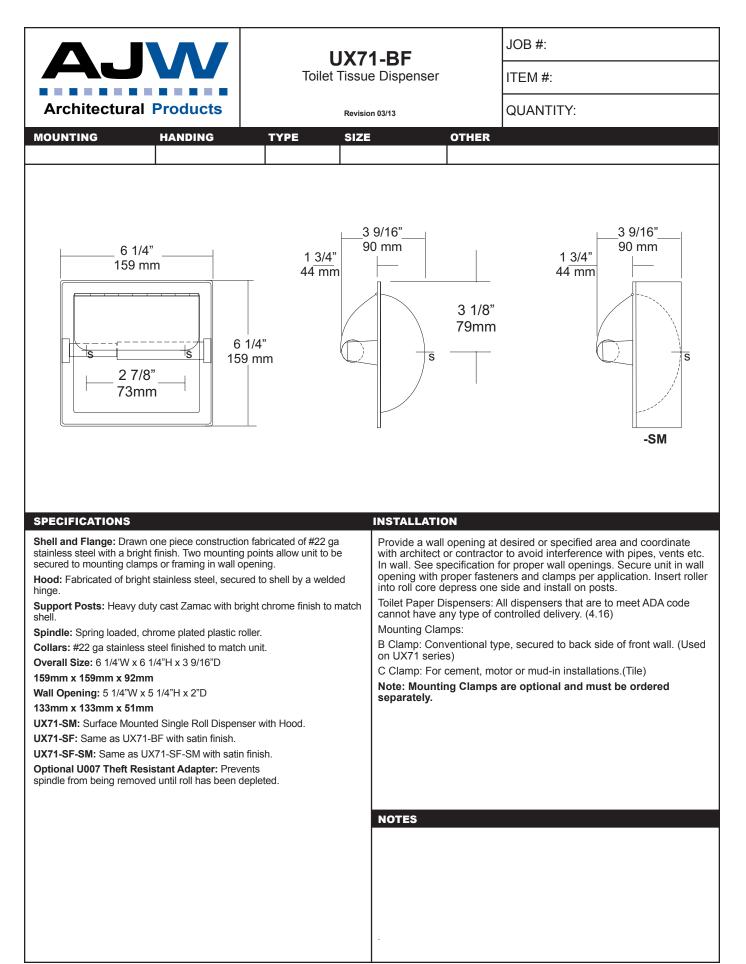

date projectname

attn from fax email phone 21/08/2016 SABAHAL SALEM UNIVERSITY CITY - ACADEMIC SUPPORT FACILITIES - KUWAIT UNIVERSITY ENG'R. ZHOU SHUBIN ASIF AHMAD

96629247

Viewer: Clear plastic window allows a constant fluid level check.