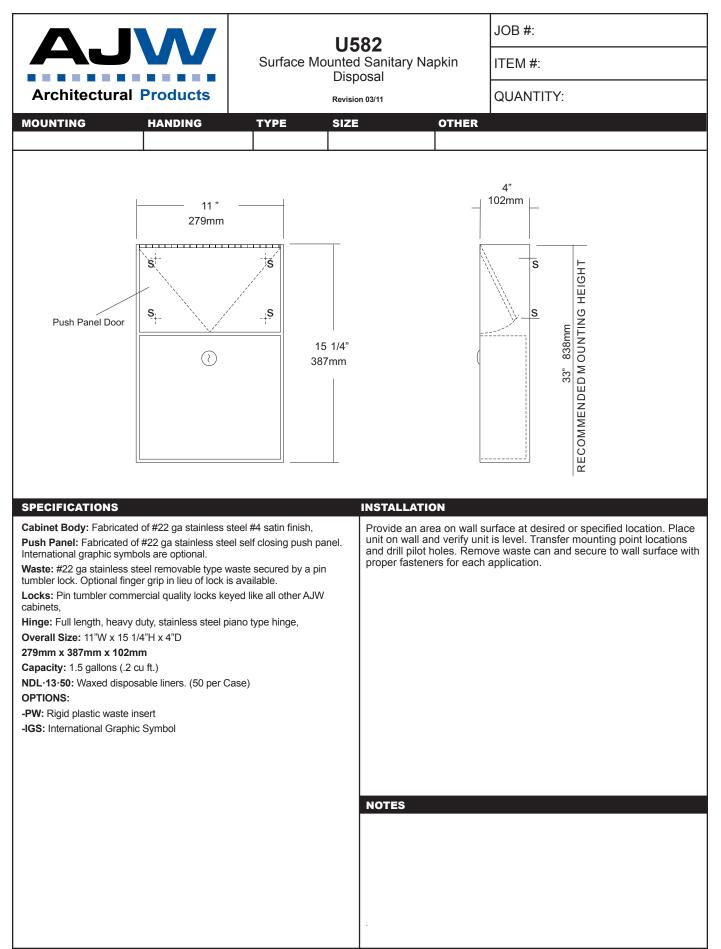

. Four (4) D Alkaline batteries self conta<br>counter. Average battery life 100 refills or 2 year<br>Replaceable Containers: Self contained soap<br>contamination, spills and lost service keys.<br>Capacity: Self contained non-refillable bottle w<br>hand washes per bottle, included with unit (lotio<br>Overall Size: 5 1/2"D x 4 1/4"H (above vanity)<br>140mm x 108mm | erial. Requires a 1"<br>ess of 2". Optional spacer<br>and to dispense a pre-<br>battery and low soap<br>nined motor assembly under<br>rs.<br>refills eliminate cross<br>ith a capacity of aprx, 2000 | back of unit to                | wall surface<br>teners. Sen<br>o comply wi | e, transfer mounting hole dimensions from<br>a. Drill pilot holes and secure unit to surface<br>isor cannot be any higher than 40" above<br>th ADA code. |