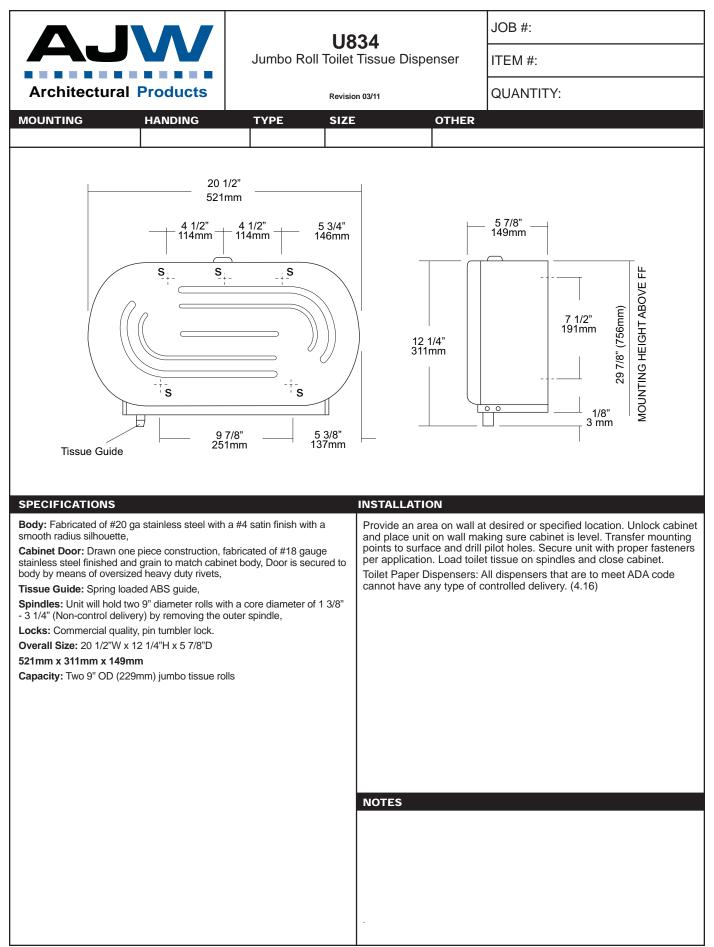

Four (4) D Alkaline batteries self conta<br>counter. Average battery life 100 refills or 2 year<br>Replaceable Containers: Self contained soap<br>contamination, spills and lost service keys.<br>Capacity: Self contained non-refillable bottle w<br>hand washes per bottle, included with unit (lotio<br>Overall Size: 5 1/2"D x 4 1/4"H (above vanity)<br>140mm x 108mm | erial. Requires a 1"<br>ess of 2". Optional spacer<br>and to dispense a pre-<br>battery and low soap<br>nined motor assembly under<br>rs.<br>refills eliminate cross<br>ith a capacity of aprx, 2000 | back of unit to                | wall surface<br>teners. Sen<br>o comply wi | e, transfer mounting hole dimensions from<br>a. Drill pilot holes and secure unit to surface<br>isor cannot be any higher than 40" above<br>th ADA code. |