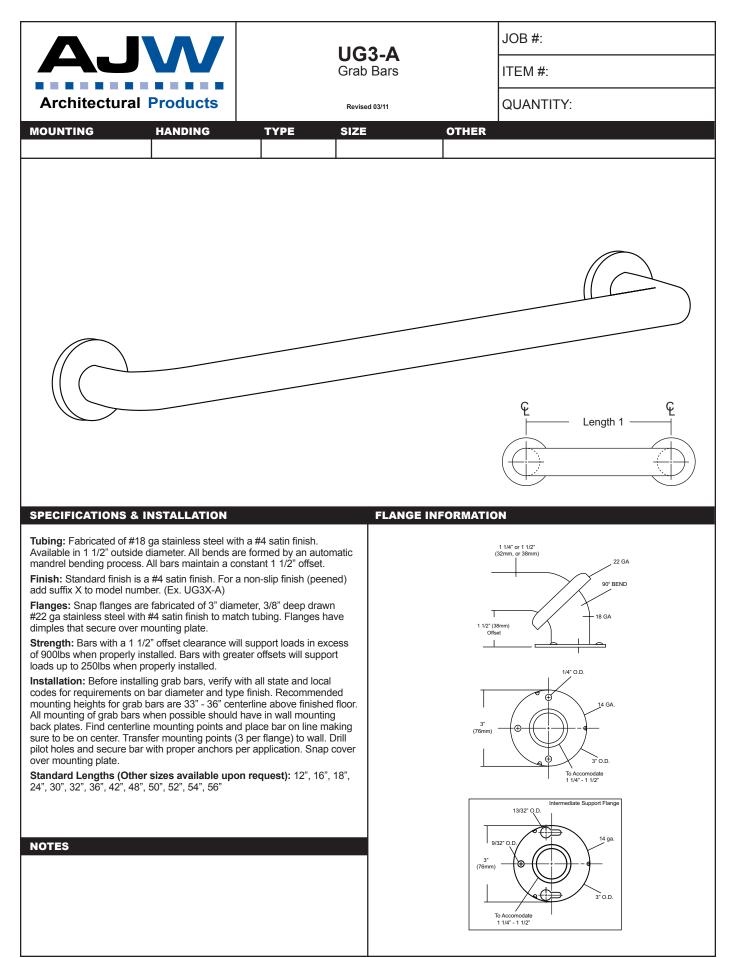

ur (4) D Alkaline batteries self conta<br>counter. Average battery life 100 refills or 2 year<br>Replaceable Containers: Self contained soap<br>contamination, spills and lost service keys.<br>Capacity: Self contained non-refillable bottle w<br>hand washes per bottle, included with unit (lotio<br>Overall Size: 5 1/2"D x 4 1/4"H (above vanity)<br>140mm x 108mm | erial. Requires a 1"<br>ess of 2". Optional spacer<br>and to dispense a pre-<br>battery and low soap<br>nined motor assembly under<br>rs.<br>refills eliminate cross<br>ith a capacity of aprx, 2000 | back of unit to                | wall surface<br>teners. Sen<br>o comply wi | e, transfer mounting hole dimensions from<br>a. Drill pilot holes and secure unit to surface<br>isor cannot be any higher than 40" above<br>th ADA code. |