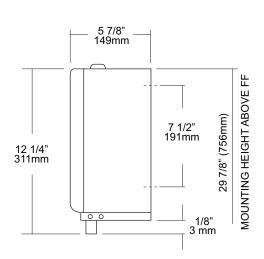

**Overall Size:** 20 1/2"W x 12 1/4"H x 5 7/8"D

521mm x 311mm x 149mm

Capacity: Two 9" OD (229mm) jumbo tissue rolls