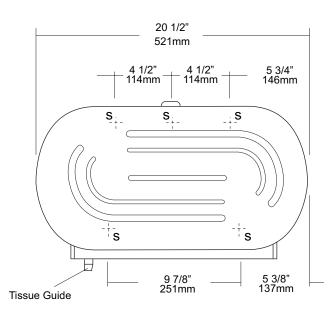

Tissue Guide: Spring loaded ABS guide,

**Spindles:** Unit will hold two 9" diameter rolls with a core diameter of 1 3/8" - 3 1/4" (Non-control delivery) by removing the outer spindle,

Locks: Commercial quality, pin tumbler lock.

**Overall Size:** 20 1/2"W x 12 1/4"H x 5 7/8"D

521mm x 311mm x 149mm

Capacity: Two 9" OD (229mm) jumbo tissue rolls