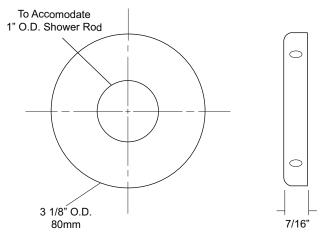

## **SPECIFICATIONS**

Set Screw Cover: Fabricated of #11 gauge stainless steel with a #4 satin finish, secured with four (4) set screws.

Flanges: Fabricated of 3" diameter, 1/2" drawn #11 ga stainless steel with #4 satin finish to match tubing. Flanges are heliarc welded to bar to form a one piece construction. Each flange is secured to concealed mounting plate with four (4) 1/4"-20 stainless steel tamper resistant set screws.

**Shower Rod:** Fabricated of 18 gauge stainless steel with a #4 satin finish. UX1: 1" outside diameter