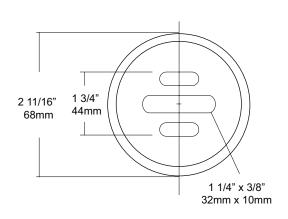

## **SPECIFICATIONS**

Set Screw Cover: Fabricated of #11 gauge stainless steel with a #4 satin finish, secured with four (4) set screws.

Flanges: Fabricated of 3" diameter, 1/2" drawn #11 ga stainless steel with #4 satin finish to match tubing. Flanges are heliarc welded to bar to form a one piece construction. Each flange is secured to concealed mounting plate with four (4) 1/4"-20 stainless steel tamper resistant set screws.