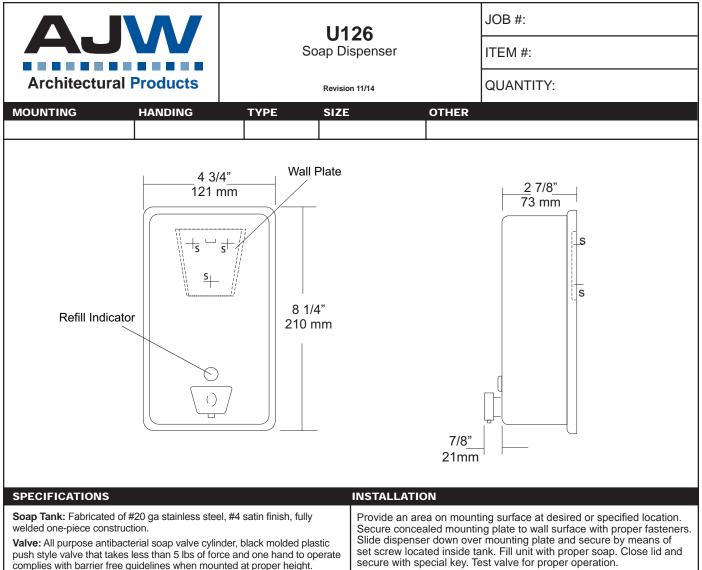

Viewer: Clear plastic window allows a constant fluid level check.

Concealed Mounting Plate: Fabricated of heavy gauge stainless steel. Filler Cap: Fabricated of stainless steel, hinged to allow easy servicing, secured with special key that creates a vandal resistant dispenser.

Overall Size: 4 3/4"W x 8 1/4"H x 3 3/4"D (wall to valve)

121mm x 210mm x 95mm

Capacity: 40 oz.

Recommend type soaps without chloric solutions for proper operation.

secure with special key. Test valve for proper operation.

\*It is not recommended to mount any soap dispenser on mirrors

\*\*For best performance, use pre-mixed low concentrate solutions. Dispensers should have periodic maintenance performed to insure the life dispenser. Rinse out globe and valve with warm water to avoid sludge buildup.