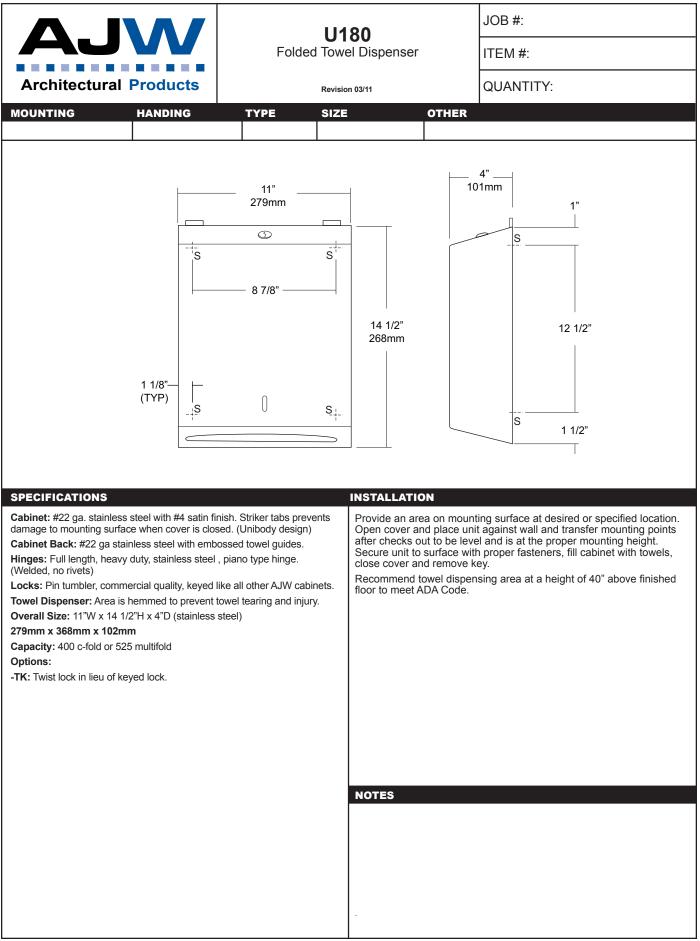

Preventative Maintenance: Each dispenser should be flushed out aprx. Every 30 days with warm water to prevent valve from clogging with old soap. Do not use abrasive cleaners to clean dispenser.

NOTES

This information is subject to change without formal notice. If you need additional help, AJW has a technical support staff that is ready to assist you by phone: (845) 562-3332, fax: (845)562-3391, email: engineering@ajw.com or visit our website: www.ajw.com. Copyright © 2013 AJW Architectural Products