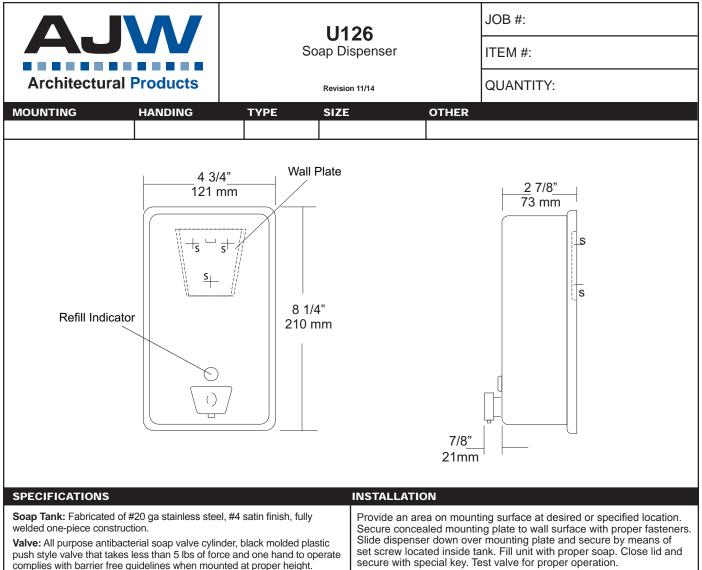

date projectname attn from fax email phone 6/13/2016 WCHA Oakbrook Tony Moret John Olszewski 724-693-8766 john@olszewskisales.com 724-693-2666

Viewer: Clear plastic window allows a constant fluid level check.

Concealed Mounting Plate: Fabricated of heavy gauge stainless steel. Filler Cap: Fabricated of stainless steel, hinged to allow easy servicing, secured with special key that creates a vandal resistant dispenser.

Overall Size: 4 3/4"W x 8 1/4"H x 3 3/4"D (wall to valve)

121mm x 210mm x 95mm

Capacity: 40 oz.

Recommend type soaps without chloric solutions for proper operation.

secure with special key. Test valve for proper operation.

\*It is not recommended to mount any soap dispenser on mirrors

\*\*For best performance, use pre-mixed low concentrate solutions. Dispensers should have periodic maintenance performed to insure the life dispenser. Rinse out globe and valve with warm water to avoid sludge buildup.

Preventative Maintenance: Each dispenser should be flushed out aprx. Every 30 days with warm water to prevent valve from clogging with old soap. Do not use abrasive cleaners to clean dispenser.

NOTES

This information is subject to change without formal notice. If you need additional help, AJW has a technical support staff that is ready to assist you by phone: (845) 562-3332, fax: (845)562-3391, email: engineering@ajw.com or visit our website: www.ajw.com. Copyright © 2013 AJW Architectural Products