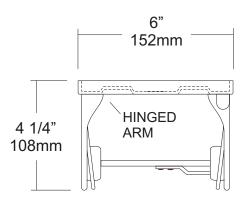

### **SPECIFICATIONS**

Mounting Plate: Bright chrome plated #22 ga steel formed for maximum strength.

Arms: Hinged arms (one for each roll) are #22 ga bright chrome plated. The other arm is fixed. Both arms are fabricated with an extended support to maintain toilet tissue roll. This is a controlled type dispensing system.

Overall Size: 6"W x 2 3/4"H x 4 1/4"D

152mm x 70mm x 108mm

Capacity: One standard roll with a 5 1/4" (133mm) OD.