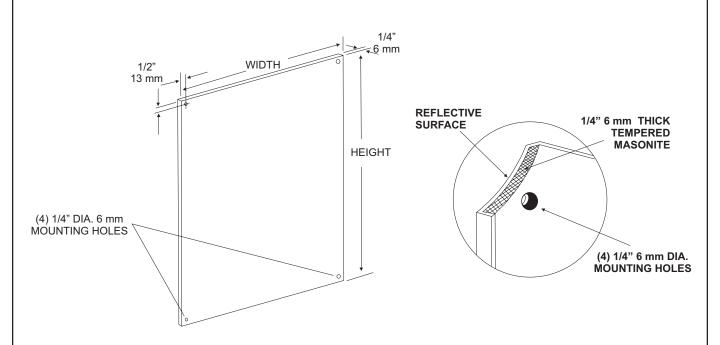

### SPECIFICATIONS INSTALLATION

**Mirror:** Type 304 #20 ga stainless steel with #8B architectural finish. Both mirrors have 1/4" returns to wall surface for rigidity surrounding 1/4" thick tempered masonite backing. 1/4" diameter exposed mounting points are provided. Each mirror is shipped with a removable vinyl protective coating.

**Note:** Stainless steel mirrors reflect images in different optic quality than plate glass. There will be a slight distortion which increases proportionately with the mirror size. Therefore we cannot be held responsible for quality of image.

**Cleaning:** Non-abrasive and non-chloric solutions should be used to clean stainless steel mirrors.

These Mirrors are always ordered Width x Height

Provide an area at desired or specified location and strike a line that is level. Place mirror at this line and check again with level. Transfer mounting locations to wall surface and drill pilot holes. Peel off vinyl coating around corners only before securing to wall. Secure mirror with proper fasteners per each application. Do not over tighten fasteners. If a depression is formed by over-tightening the reflective quality may be affected. Remove remainder of vinyl coating after mirror checks with level and is properly secured. The bottom reflective surface edge must be mounted 40" above finished floor to comply with ADA code, 4.19.6.