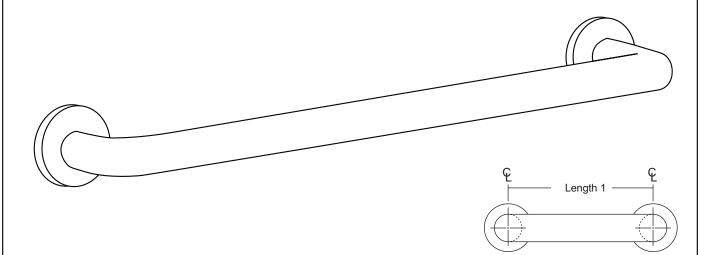

## UG3-A Grab Bars

JOB #:

ITEM #:

QUANTITY:

Revised 03/11

| MOUNTING | HANDING | TYPE | SIZE | OTHER |
|----------|---------|------|------|-------|
|          |         |      |      |       |

## **SPECIFICATIONS & INSTALLATION**

**Tubing:** Fabricated of #18 ga stainless steel with a #4 satin finish.

Available in 1 1/2" outside diameter. All bends are formed by an automatic mandrel bending process. All bars maintain a constant 1 1/2" offset.

**Finish:** Standard finish is a #4 satin finish. For a non-slip finish (peened) add suffix X to model number. (Ex. UG3X-A)

**Flanges:** Snap flanges are fabricated of 3" diameter, 3/8" deep drawn #22 ga stainless steel with #4 satin finish to match tubing. Flanges have dimples that secure over mounting plate.

**Strength:** Bars with a 1 1/2" offset clearance will support loads in excess of 900lbs when properly installed. Bars with greater offsets will support loads up to 250lbs when properly installed.

**Installation:** Before installing grab bars, verify with all state and local codes for requirements on bar diameter and type finish. Recommended mounting heights for grab bars are 33" - 36" centerline above finished floor. All mounting of grab bars when possible should have in wall mounting back plates. Find centerline mounting points and place bar on line making sure to be on center. Transfer mounting points (3 per flange) to wall. Drill pilot holes and secure bar with proper anchors per application. Snap cover over mounting plate.

**Standard Lengths (Other sizes available upon request):** 12", 16", 18", 24", 30", 32", 36", 42", 48", 50", 52", 54", 56"