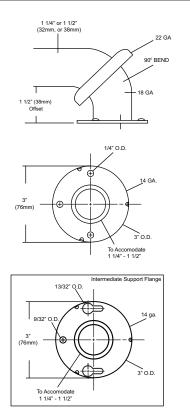

## **SPECIFICATIONS & INSTALLATION**

**Tubing:** Fabricated of #18 ga stainless steel with a #4 satin finish.

Available in 1 1/2" outside diameter. All bends are formed by an automatic mandrel bending process. All bars maintain a constant 1 1/2" offset.

**Finish:** Standard finish is a #4 satin finish. For a non-slip finish (peened) add suffix X to model number. (Ex. UG3X-A)

**Flanges:** Snap flanges are fabricated of 3" diameter, 3/8" deep drawn #22 ga stainless steel with #4 satin finish to match tubing. Flanges have dimples that secure over mounting plate.

## **FLANGE INFORMATION**