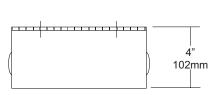

Overall Size: 9"W x 10"H x 4"D 229mm x 254mm x 102mm Capacity: 1.6 gallons (.2 cu ft)

NDL-13-50: Waxed disposable liners. (50 per Case)