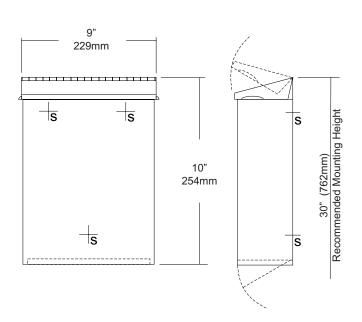

# U590

Sanitary Napkin Disposal with Access Panel

|  | JOB #:     |
|--|------------|
|  | ITEM #:    |
|  | OLIANTITY: |

Revision 10/11

| MOUNTING | HANDING | TYPE | SIZE | OTHER |
|----------|---------|------|------|-------|
|          |         |      |      |       |

### **SPECIFICATIONS**

**Cabinet Body:** Fabricated of #22 ga stainless steel with #4 satin finish. Seamless construction with radius and hemmed edges.

**Cabinet Back:** Fabricated of Stainless steel welded to cabinet body with key hole mounting points.

**Cover:** Fabricated of #22 ga stainless steel #4 satin finish with embossed handles on each side and sloped top.

**Bottom Panel:** #22 ga hinged and locked for removal of contents. **Hinges:** Heavy duty, full length, stainless steel piano type hinges. **Lock:** Commercial quality keyed like all other AJW cabinets.

Overall Size: 9"W x 10"H x 4"D 229mm x 254mm x 102mm Capacity: 1.6 gallons (.2 cu ft)

NDL-13-50: Waxed disposable liners. (50 per Case)