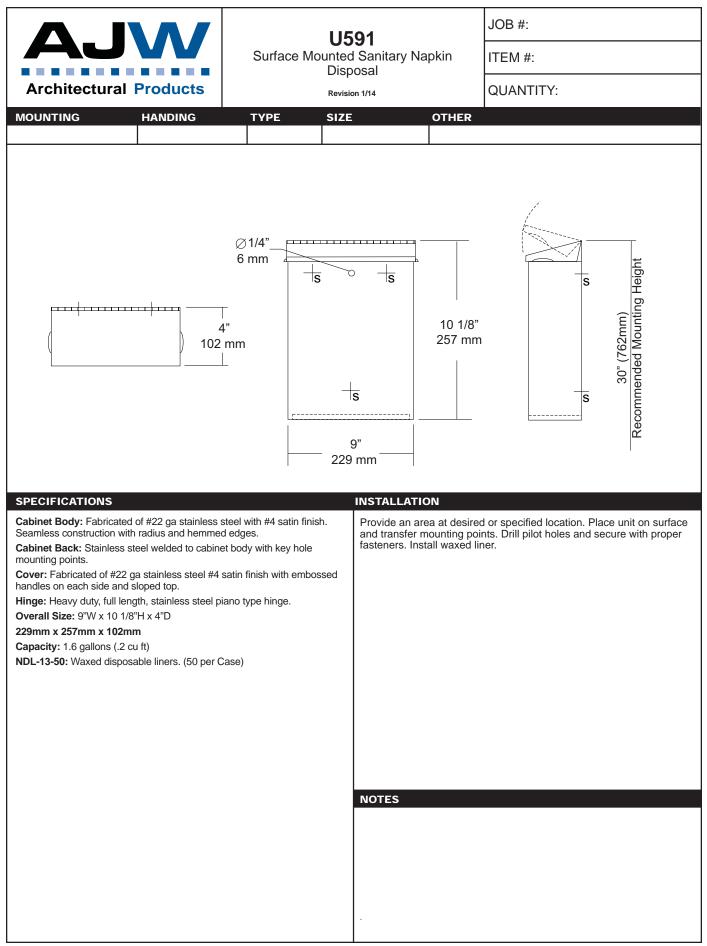

cent polyeth<br>Capacity: 34 fl oz<br>U128PCA: Same as U128PC with 6" (152mm) s<br>Recommend type soaps without chloric solu<br>operation.<br>*All vanity soap dispensers are designed to b<br>counter | ecial key provided that<br>nylene.<br>spout.<br>tions for proper<br>be serviced above the | "It is not recommended<br>"For best performance<br>Dispensers should hav<br>he life dispenser. Rins<br>sludge buildup.<br>Preventative Maintena<br>Every 30 days with wa | d to mount any soap dispenser on mirrors<br>e, use pre-mixed low concentrate solutions.<br><i>ve</i> periodic maintenance performed to insure<br>se out globe and valve with warm water to avoid<br>nce: Each dispenser should be flushed out aprx.<br>rm water to prevent valve from clogging with old<br>sive cleaners to clean dispenser. |





324mm x 1334mm x 152mm

U601-S2: semi-recessed with 2" collar 4" wall opening 102mm

U601-S4: semi-recessed with 4" collar 2" wall opening 51mm

U601-SM: Surface mounted with full skirt.

Towel Capacity: 600 c-fold or 800 multifold Or 1200 singlefold

Waste Capacity: 6 gallons (.80 cu ft)

### Options:

-P: Rigid plastic waste insert

## NOTES









email: engineering@ajw.com or visit our website: www.ajw.com. Copyright © 2013 AJW Architectural Products





# SPECIFICATIONS

**Body:** Fabricated of #22 ga stainless steel with #4 satin finish. Concealed inner dispensing mechanism is #18 ga stainless steel.

**Back:** Fabricated of #18 ga stainless steel with multiple welds to cabinet body forming a one piece construction.

**Hood:** Fabricated of #18 ga stainless steel finished to m