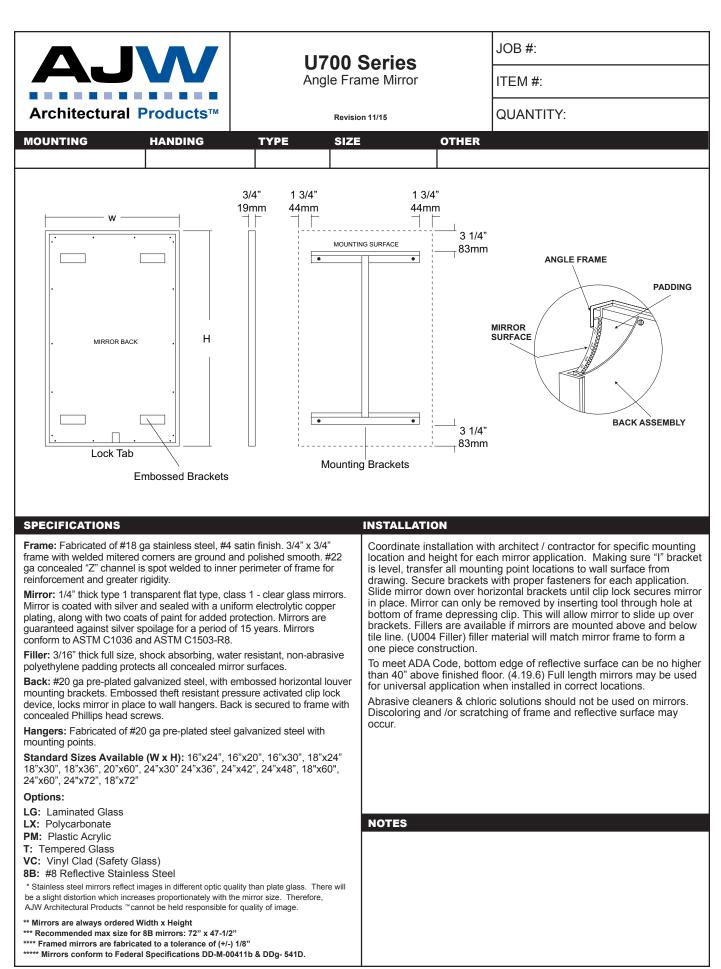

# SPECIFICATIONS

**Body:** Fabricated of #22 ga stainless steel with #4 satin finish. Concealed inner dispensing mechanism is #18 ga stainless steel.

**Back:** Fabricated of #18 ga stainless steel with multiple welds to cabinet body forming a one piece construction.

**Hood:** Fabricated of #18 ga stainless steel finished to match cabinet body. Hood is secured with stainless steel hinge rivets to cabinet body. Top roll of tissue will not drop down unless the bottom roll has been depleted. When unit is closed, this will provide a theft resistant, non-control operation and reduce vandalism.

**Locks:** Pin tumbler, commercial quality locks keyed like all other AJW cabinets.

**Spindles:** (U005) Fabricated of one-piece molded high impact black ABS material.

**Overall Size:** 6"W x 12"H x 6 3/4"D