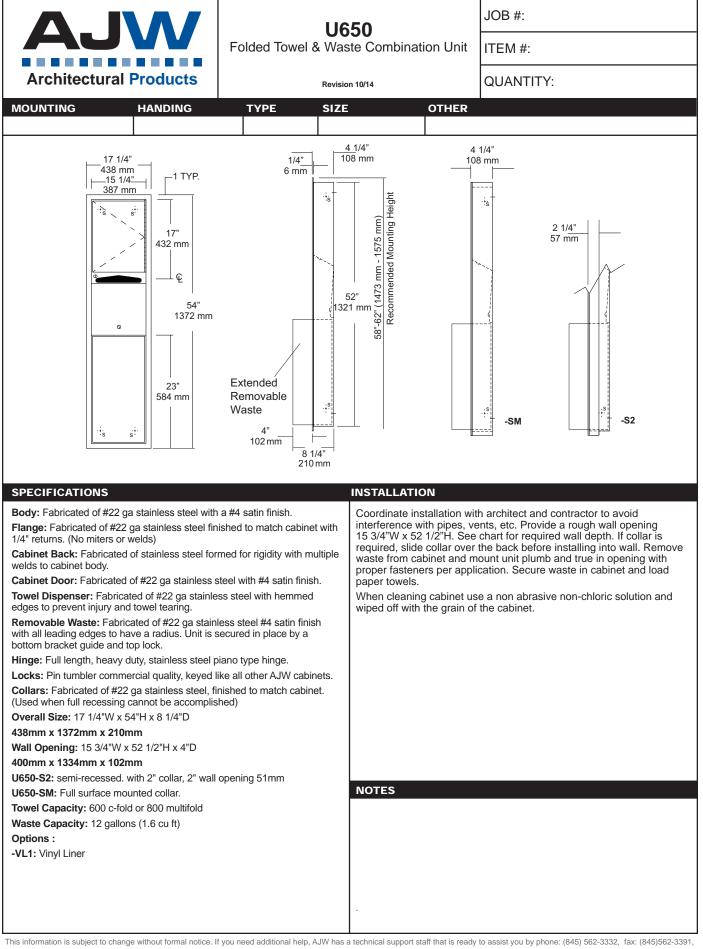

324mm x 1334mm x 152mm

U601-S2: semi-recessed with 2" collar 4" wall opening 102mm

U601-S4: semi-recessed with 4" collar 2" wall opening 51mm

U601-SM: Surface mounted with full skirt.

Towel Capacity: 600 c-fold or 800 multifold Or 1200 singlefold

Waste Capacity: 6 gallons (.80 cu ft)

### Options:

-P: Rigid plastic waste insert