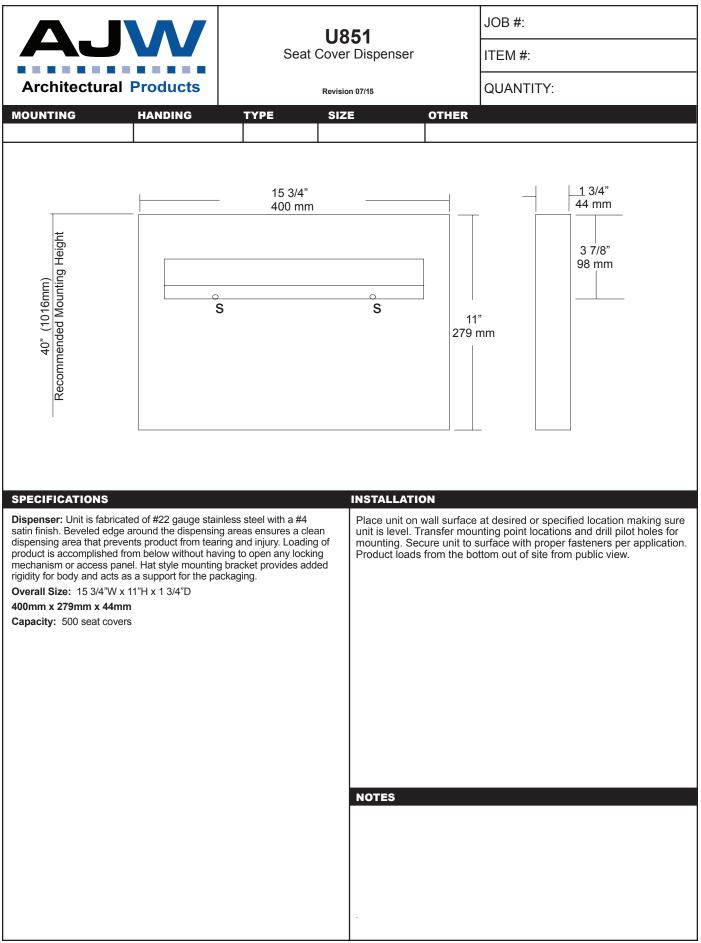

# SPECIFICATIONS

**Body:** Fabricated of #22 ga stainless steel with #4 satin finish. Concealed inner dispensing mechanism is #18 ga stainless steel.

**Back:** Fabricated of #18 ga stainless steel with multiple welds to cabinet body forming a one piece construction.

**Hood:** Fabricated of #18 ga stainless steel finished to match cabinet body. Hood is secured with stainless steel hinge rivets to cabinet body. Top roll of tissue will not drop down unless the bottom roll has been depleted. When unit is closed, this will provide a theft resistant, non-control operation and reduce vandalism.

**Locks:** Pin tumbler, commercial quality locks keyed like all other AJW cabinets.

**Spindles:** (U005) Fabricated of one-piece molded high impact black ABS material.

**Overall Size:** 6"W x 12"H x 6 3/4"D

#### 152mm x 305mm x 171mm

Capacity: Two standard rolls with a 5 1/4" (133mm) OD..