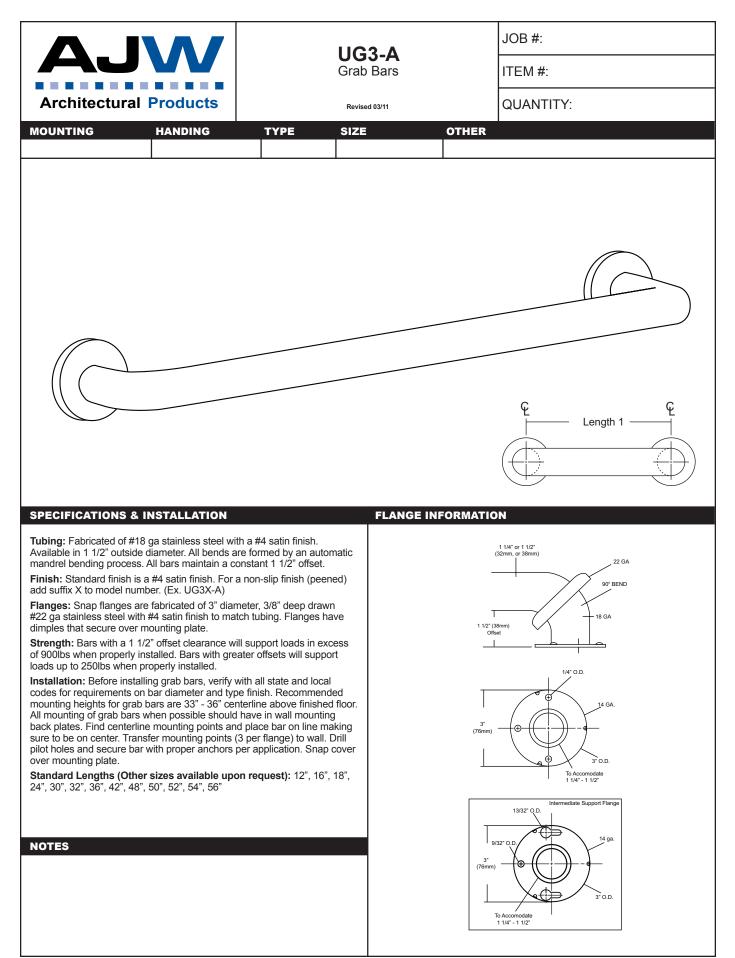

# SPECIFICATIONS

**Body:** Fabricated of #22 ga stainless steel with #4 satin finish. Concealed inner dispensing mechanism is #18 ga stainless steel.

**Back:** Fabricated of #18 ga stainless steel with multiple welds to cabinet body forming a one piece construction.

**Hood:** Fabricated of #18 ga stainless steel finished to match cabinet body. Hood is secured with stainless steel hinge rivets to cabinet body. Top roll of tissue will not drop down unless the bottom roll has been depleted. When unit is closed, this will provide a theft resistant, non-control operation and reduce vandalism.

**Locks:** Pin tumbler, commercial quality locks keyed like all other AJW cabinets.

**Spindles:** (U005) Fabricated of one-piece molded high impact black ABS material.

**Overall Size:** 6"W x 12"H x 6 3/4"D

#### 152mm x 305mm x 171mm

Capacity: Two standard rolls with a 5 1/4" (133mm) OD..