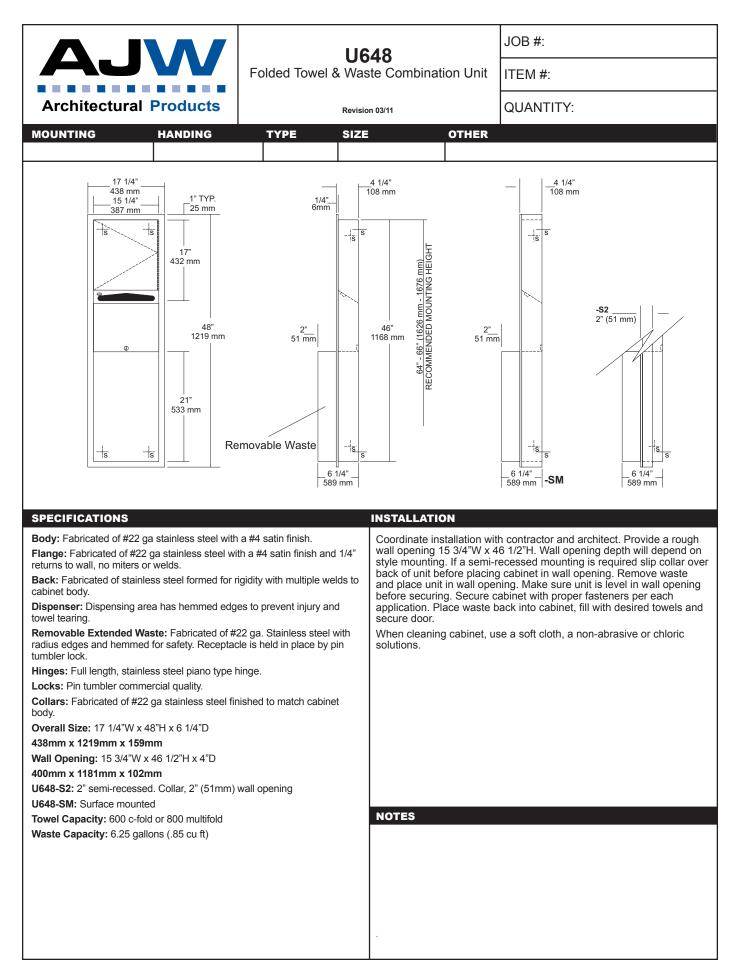

324mm x 1334mm x 152mm

U601-S2: semi-recessed with 2" collar 4" wall opening 102mm

U601-S4: semi-recessed with 4" collar 2" wall opening 51mm

U601-SM: Surface mounted with full skirt.

Towel Capacity: 600 c-fold or 800 multifold Or 1200 singlefold

Waste Capacity: 6 gallons (.80 cu ft)

### Options:

-P: Rigid plastic waste insert