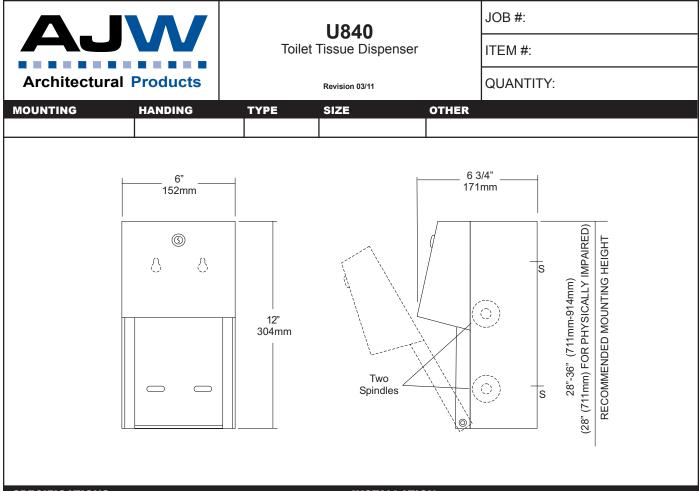

**Locks:** Pin tumbler, commercial quality locks keyed like all other AJW cabinets.

**Spindles:** (U005) Fabricated of one-piece molded high impact black ABS material.

**Overall Size:** 6"W x 12"H x 6 3/4"D

#### 152mm x 305mm x 171mm

Capacity: Two standard rolls with a 5 1/4" (133mm) OD..

## INSTALLATION

Provide an area on mounting surface at desired or specified location. Open cabinet, remove spindles and hold unit to wall at desired location. Transfer mounting points and drill pilot holes. Secure unit with proper fasteners per each application. Load toilet tissue on rollers, place in concealed track and close hood. Raise lower roll against upper and take hand away. Lower roll should fall into place with upper roll remaining up above the hood line. If loaded properly, top roll will not fall for use until bottom roll has been depleted. When servicing dispenser, full rolls must be used on both spindles to insure proper operation.

All toilet tissue dispensers that meet ADA code cannot have any type of control delivery. (4.16)

NOTES

Formerly Model #: U840A