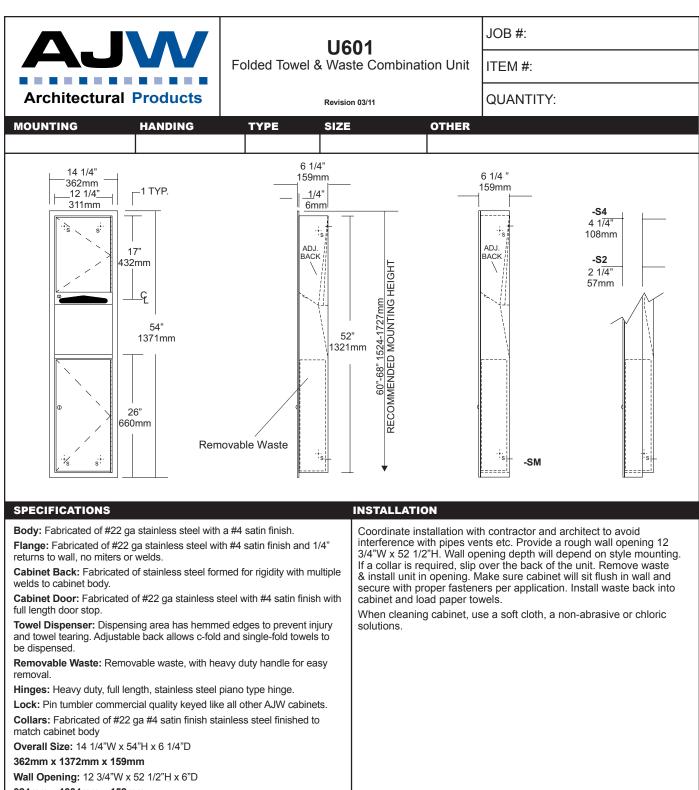

324mm x 1334mm x 152mm

U601-S2: semi-recessed with 2" collar 4" wall opening 102mm

U601-S4: semi-recessed with 4" collar 2" wall opening 51mm

U601-SM: Surface mounted with full skirt.

Towel Capacity: 600 c-fold or 800 multifold Or 1200 singlefold

Waste Capacity: 6 gallons (.80 cu ft)

### Options:

-P: Rigid plastic waste insert