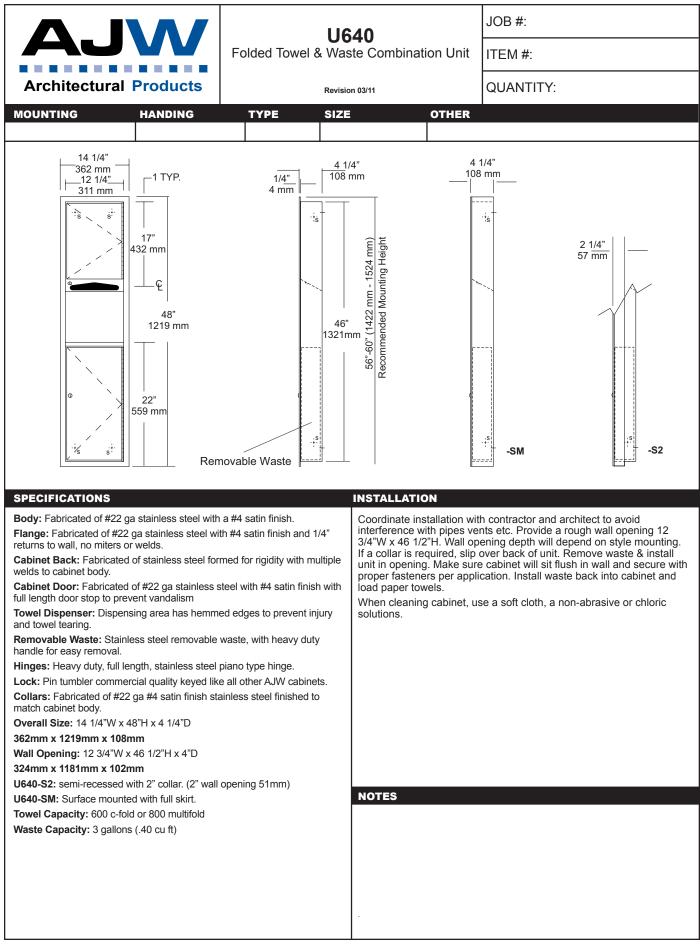

s should hav<br>he life dispenser. Rins<br>sludge buildup.<br>Preventative Maintena<br>Every 30 days with wa | d to mount any soap dispenser on mirrors<br>e, use pre-mixed low concentrate solutions.<br><i>ve</i> periodic maintenance performed to insure<br>se out globe and valve with warm water to avoid<br>nce: Each dispenser should be flushed out aprx.<br>rm water to prevent valve from clogging with old<br>sive cleaners to clean dispenser. |





324mm x 1334mm x 152mm

U601-S2: semi-recessed with 2" collar 4" wall opening 102mm

U601-S4: semi-recessed with 4" collar 2" wall opening 51mm

U601-SM: Surface mounted with full skirt.

Towel Capacity: 600 c-fold or 800 multifold Or 1200 singlefold

Waste Capacity: 6 gallons (.80 cu ft)

### Options:

-P: Rigid plastic waste insert

## NOTES









email: engineering@ajw.com or visit our website: www.ajw.com. Copyright © 2013 AJW Architectural Products





# SPECIFICATIONS

**Body:** Fabricated of #22 ga stainless steel with #4 satin finish. Concealed inner dispensing mechanism is #18 ga stainless steel.

**Back:** Fabricated of #18 ga stainless steel with multiple welds to cabinet body forming a one piece construction.

**Hood:** Fabricated of #18 ga stainless steel finished to match cabinet body. Hood is secured with stainless steel hinge rivets to cabinet body. Top roll of tissue will not drop down unless the bottom roll has been depleted. When unit is closed, this will provide a theft resistant, non-control operation and reduce vandalism.

**Locks:** Pin tumbler, commercial quality locks keyed like all other AJW cabinets.