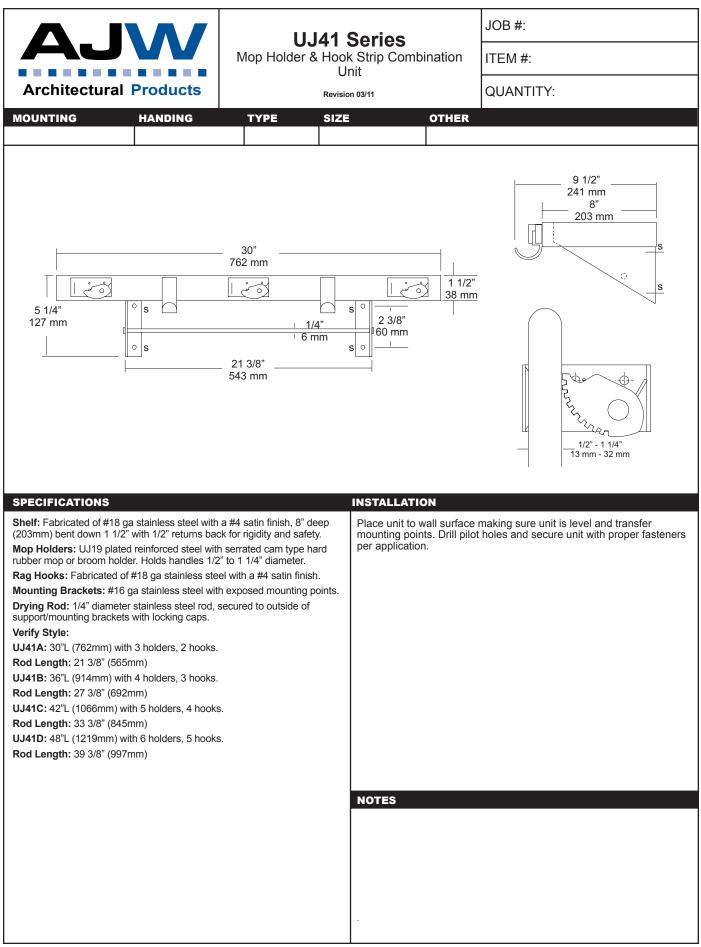

# SPECIFICATIONS

**Body:** Fabricated of #22 ga stainless steel with #4 satin finish. Concealed inner dispensing mechanism is #18 ga stainless steel.

**Back:** Fabricated of #18 ga stainless steel with multiple welds to cabinet body forming a one piece construction.

**Hood:** Fabricated of #18 ga stainless steel finished to match cabinet body. Hood is secured with stainless steel hinge rivets to cabinet body. Top roll of tissue will not drop down unless the bottom roll has been depleted. When unit is closed, this will provide a theft resistant, non-control operation and reduce vandalism.

**Locks:** Pin tumbler, commercial quality locks keyed like all other AJW cabinets.

**Spindles:** (U005) Fabricated of one-piece molded high impact black ABS material.

**Overall Size:** 6"W x 12"H x 6 3/4"D

#### 152mm x 305mm x 171mm

Capacity: Two standard rolls with a 5 1/4" (133mm) OD..