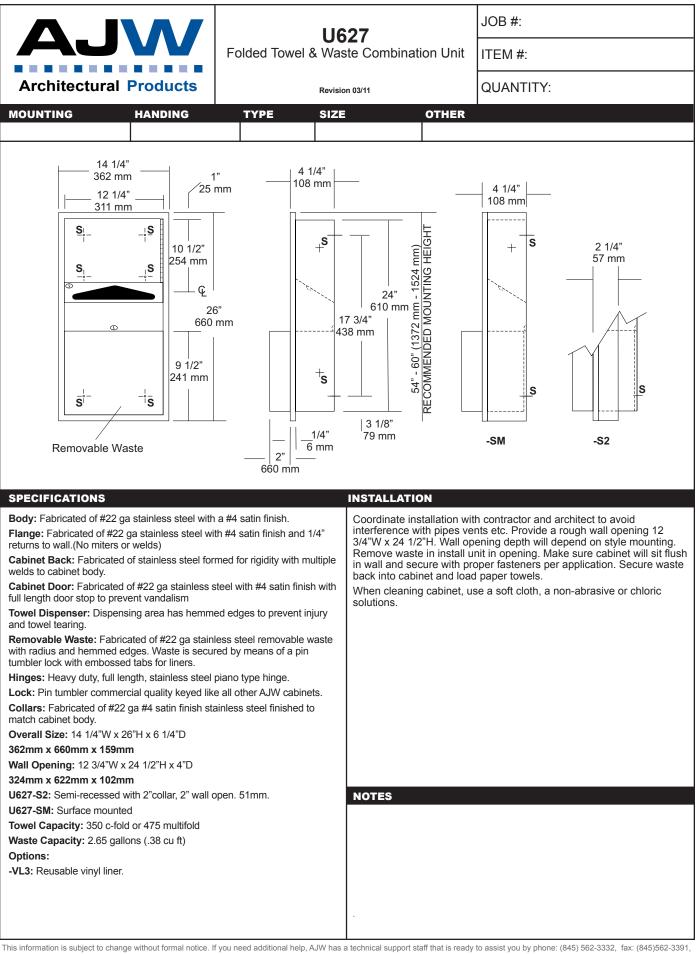

ers should hav<br>he life dispenser. Rins<br>sludge buildup.<br>Preventative Maintena<br>Every 30 days with wa | d to mount any soap dispenser on mirrors<br>e, use pre-mixed low concentrate solutions.<br><i>ve</i> periodic maintenance performed to insure<br>se out globe and valve with warm water to avoid<br>nce: Each dispenser should be flushed out aprx.<br>rm water to prevent valve from clogging with old<br>sive cleaners to clean dispenser. |





324mm x 1334mm x 152mm

U601-S2: semi-recessed with 2" collar 4" wall opening 102mm

U601-S4: semi-recessed with 4" collar 2" wall opening 51mm

U601-SM: Surface mounted with full skirt.

Towel Capacity: 600 c-fold or 800 multifold Or 1200 singlefold

Waste Capacity: 6 gallons (.80 cu ft)

### Options:

-P: Rigid plastic waste insert

## NOTES









email: engineering@ajw.com or visit our website: www.ajw.com. Copyright © 2013 AJW Architectural Products





# SPECIFICATIONS

**Body:** Fabricated of #22 ga stainless steel with #4 satin finish. Concealed inner dispensing mechanism is #18 ga stainless steel.

**Back:** Fabricated of #18 ga stainless steel with multiple welds to cabinet body forming a one piece construction.

**Hood:** Fabricated of #18 ga stainless steel finished to match cabinet body. Hood is secured with stainless steel hinge rivets to cabinet body. Top roll of tissue will not drop down unless the bottom roll has been depleted. When unit is closed, this will provide a theft resistant, non-control operation and reduce vandalism.

**Locks:** Pin tumbler, commercial quality locks keyed like all other AJW cabinets