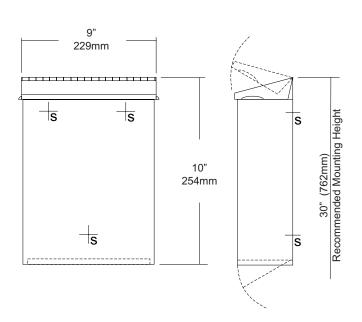

Overall Size: 9"W x 10"H x 4"D 229mm x 254mm x 102mm Capacity: 1.6 gallons (.2 cu ft)

NDL-13-50: Waxed disposable liners. (50 per Case)

## INSTALLATION

Provide an area at desired or specified location. Place unit on surface and transfer mounting points. Drill pilot holes and secure with proper fasteners. Install waxed liner.