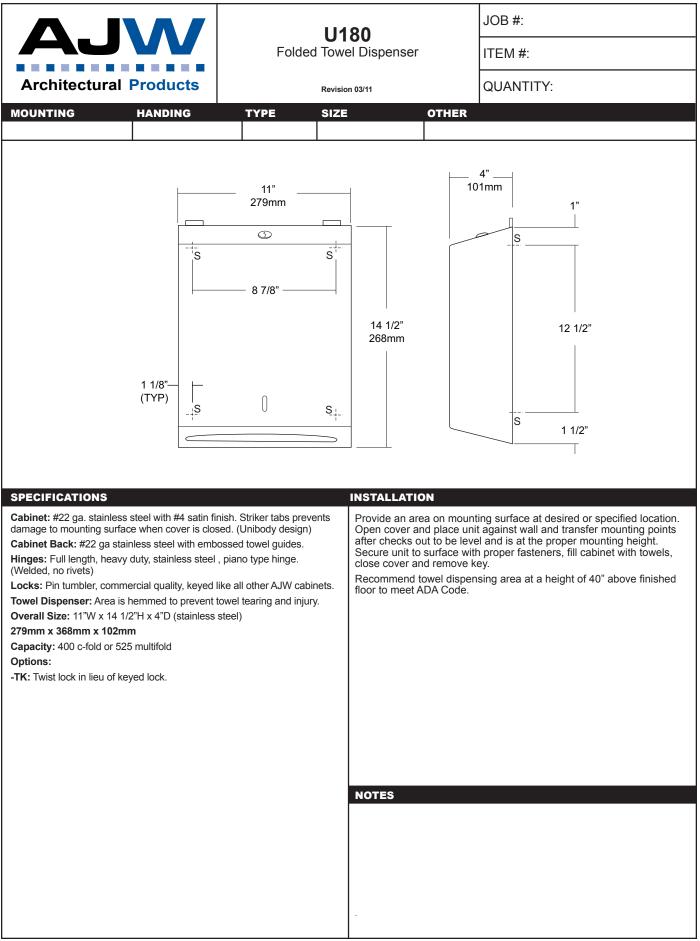

date projectname attn from fax email phone 08/08/18 PS 335Q WDF A. Liss & Co Inc 718-728-1227 jackieg@alissco.com 718-728-0600

|                                                                                                                                                                                                                                                                                                                                                                     | <b>U128PC</b><br>Vanity Mounted Soap Dispenser<br>Revision 04/11                          |                                                                                                                                                                          | JOB #:                                                                                                                                                                                                                                                                                                                                       |
|---------------------------------------------------------------------------------------------------------------------------------------------------------------------------------------------------------------------------------------------------------------------------------------------------------------------------------------------------------------------|-------------------------------------------------------------------------------------------|--------------------------------------------------------------------------------------------------------------------------------------------------------------------------|----------------------------------------------------------------------------------------------------------------------------------------------------------------------------------------------------------------------------------------------------------------------------------------------------------------------------------------------|
| AJW                                                                                                                                                                                                                                                                                                                                                                 |                                                                                           |                                                                                                                                                                          | ITEM #:                                                                                                                                                                                                                                                                                                                                      |
| Architectural Products                                                                                                                                                                                                                                                                                                                                              |                                                                                           |                                                                                                                                                                          | QUANTITY:                                                                                                                                                                                                                                                                                                                                    |
| MOUNTING HANDING                                                                                                                                                                                                                                                                                                                                                    | TYPE SIZE OTHE                                                                            |                                                                                                                                                                          | R                                                                                                                                                                                                                                                                                                                                            |
| SPECIFICATIONS INSTALLATION   Piston & Spout: Highly polished corrosion resistant, stainless steel.<br>Assembly: All purpose bellows valve, fabricated of ABS material. Provide a 7/8" - 1" diameter opening in vanity or basin. Insert shark trough cut and associated wing nut.<br>Concert supply tube with valve making super not end is stored.                 |                                                                                           |                                                                                                                                                                          |                                                                                                                                                                                                                                                                                                                                              |
| with stainless steel return spring.<br>Shank: Chrome on brass, secured to collar. Spe<br>unlocks collar for servicing.<br>Globe & Collar: High impact translucent polyeth<br>Capacity: 34 fl oz<br>U128PCA: Same as U128PC with 6" (152mm) s<br>Recommend type soaps without chloric solu<br>operation.<br>*All vanity soap dispensers are designed to b<br>counter | ecial key provided that<br>nylene.<br>spout.<br>tions for proper<br>be serviced above the | "It is not recommended<br>"For best performance<br>Dispensers should hav<br>he life dispenser. Rins<br>sludge buildup.<br>Preventative Maintena<br>Every 30 days with wa | d to mount any soap dispenser on mirrors<br>e, use pre-mixed low concentrate solutions.<br><i>ve</i> periodic maintenance performed to insure<br>se out globe and valve with warm water to avoid<br>nce: Each dispenser should be flushed out aprx.<br>rm water to prevent valve from clogging with old<br>sive cleaners to clean dispenser. |