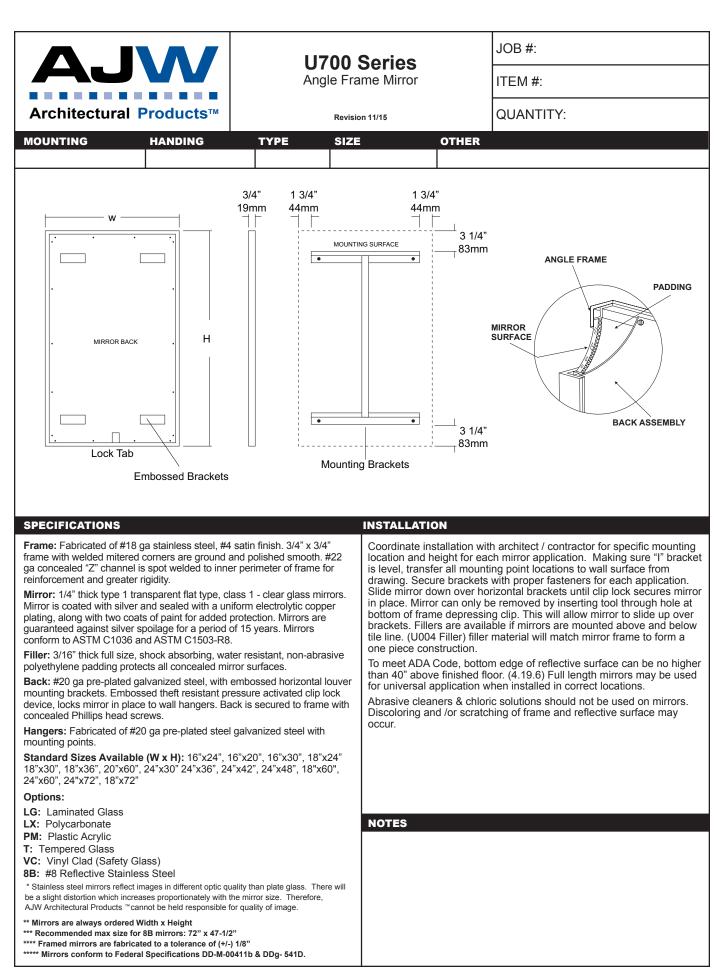

date projectname attn from fax email phone 08/08/18 PS 335Q WDF A. Liss & Co Inc 718-728-1227 jackieg@alissco.com 718-728-0600

|                                                                                                                                                                                                                                                                                                                                                                     | <b>U128PC</b><br>Vanity Mounted Soap Dispenser<br>Revision 04/11                          |                                                                                                                                                                          | JOB #:                                                                                                                                                                                                                                                                                                                                       |
|---------------------------------------------------------------------------------------------------------------------------------------------------------------------------------------------------------------------------------------------------------------------------------------------------------------------------------------------------------------------|-------------------------------------------------------------------------------------------|--------------------------------------------------------------------------------------------------------------------------------------------------------------------------|----------------------------------------------------------------------------------------------------------------------------------------------------------------------------------------------------------------------------------------------------------------------------------------------------------------------------------------------|
| AJW                                                                                                                                                                                                                                                                                                                                                                 |                                                                                           |                                                                                                                                                                          | ITEM #:                                                                                                                                                                                                                                                                                                                                      |
| Architectural Products                                                                                                                                                                                                                                                                                                                                              |                                                                                           |                                                                                                                                                                          | QUANTITY:                                                                                                                                                                                                                                                                                                                                    |
| MOUNTING HANDING                                                                                                                                                                                                                                                                                                                                                    | TYPE SIZE OTHE                                                                            |                                                                                                                                                                          | R                                                                                                                                                                                                                                                                                                                                            |
| SPECIFICATIONS INSTALLATION   Piston & Spout: Highly polished corrosion resistant, stainless steel.<br>Assembly: All purpose bellows valve, fabricated of ABS material. Provide a 7/8" - 1" diameter opening in vanity or basin. Insert shark trough cut and associated wing nut.<br>Concert supply tube with valve making super not end is stored.                 |                                                                                           |                                                                                                                                                                          |                                                                                                                                                                                                                                                                                                                                              |
| with stainless steel return spring.<br>Shank: Chrome on brass, secured to collar. Spe<br>unlocks collar for servicing.<br>Globe & Collar: High impact translucent polyeth<br>Capacity: 34 fl oz<br>U128PCA: Same as U128PC with 6" (152mm) s<br>Recommend type soaps without chloric solu<br>operation.<br>*All vanity soap dispensers are designed to b<br>counter | ecial key provided that<br>nylene.<br>spout.<br>tions for proper<br>be serviced above the | "It is not recommended<br>"For best performance<br>Dispensers should hav<br>he life dispenser. Rins<br>sludge buildup.<br>Preventative Maintena<br>Every 30 days with wa | d to mount any soap dispenser on mirrors<br>e, use pre-mixed low concentrate solutions.<br><i>ve</i> periodic maintenance performed to insure<br>se out globe and valve with warm water to avoid<br>nce: Each dispenser should be flushed out aprx.<br>rm water to prevent valve from clogging with old<br>sive cleaners to clean dispenser. |