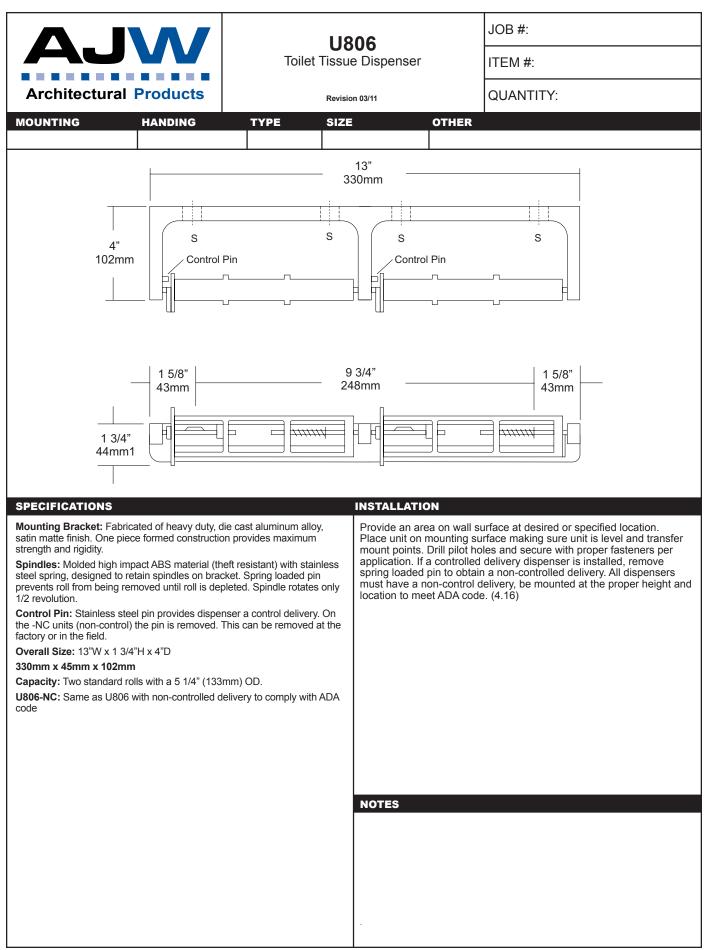

date projectname attn from fax email phone 08/08/18 PS 335Q WDF A. Liss & Co Inc 718-728-1227 jackieg@alissco.com 718-728-0600

|                                                                                                                                                                                                                                                                                                                                                                     | <b>U128PC</b><br>Vanity Mounted Soap Dispenser<br>Revision 04/11                          |                                                                                                                                                                          | JOB #:                                                                                                                                                                                                                                                                                                                                       |
|---------------------------------------------------------------------------------------------------------------------------------------------------------------------------------------------------------------------------------------------------------------------------------------------------------------------------------------------------------------------|-------------------------------------------------------------------------------------------|--------------------------------------------------------------------------------------------------------------------------------------------------------------------------|----------------------------------------------------------------------------------------------------------------------------------------------------------------------------------------------------------------------------------------------------------------------------------------------------------------------------------------------|
| AJW                                                                                                                                                                                                                                                                                                                                                                 |                                                                                           |                                                                                                                                                                          | ITEM #:                                                                                                                                                                                                                                                                                                                                      |
| Architectural Products                                                                                                                                                                                                                                                                                                                                              |                                                                                           |                                                                                                                                                                          | QUANTITY:                                                                                                                                                                                                                                                                                                                                    |
| MOUNTING HANDING                                                                                                                                                                                                                                                                                                                                                    | TYPE SIZE OTHE                                                                            |                                                                                                                                                                          | R                                                                                                                                                                                                                                                                                                                                            |
| SPECIFICATIONS INSTALLATION   Piston & Spout: Highly polished corrosion resistant, stainless steel.<br>Assembly: All purpose bellows valve, fabricated of ABS material. Provide a 7/8" - 1" diameter opening in vanity or basin. Insert shark trough cut and associated wing nut.<br>Concert supply tube with valve making super not end is stored.                 |                                                                                           |                                                                                                                                                                          |                                                                                                                                                                                                                                                                                                                                              |
| with stainless steel return spring.<br>Shank: Chrome on brass, secured to collar. Spe<br>unlocks collar for servicing.<br>Globe & Collar: High impact translucent polyeth<br>Capacity: 34 fl oz<br>U128PCA: Same as U128PC with 6" (152mm) s<br>Recommend type soaps without chloric solu<br>operation.<br>*All vanity soap dispensers are designed to b<br>counter | ecial key provided that<br>nylene.<br>spout.<br>tions for proper<br>be serviced above the | "It is not recommended<br>"For best performance<br>Dispensers should hav<br>he life dispenser. Rins<br>sludge buildup.<br>Preventative Maintena<br>Every 30 days with wa | d to mount any soap dispenser on mirrors<br>e, use pre-mixed low concentrate solutions.<br><i>ve</i> periodic maintenance performed to insure<br>se out globe and valve with warm water to avoid<br>nce: Each dispenser should be flushed out aprx.<br>rm water to prevent valve from clogging with old<br>sive cleaners to clean dispenser. |