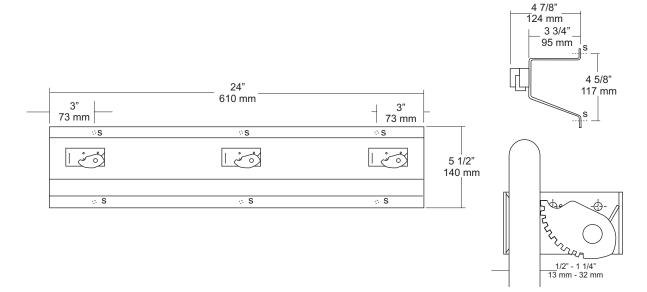

## INSTALLATION **SPECIFICATIONS**

Mop Strip & Shelf: Fabricated of #18 ga stainless steel with a #4 satin finish. Upper portion of strip is formed in the shape of a "hat" channel, that is utilized as a shelf, projects 3 3/4" from wall surface. Lower portion is angled to add rigidity and strength to strip.

Mop Holders: UJ19 plated reinforced steel with serrated cam type hard rubber mop or broom holder. Holds handles 1/2" to 1 1/4" diameter.

## Verify Style:

**UJ13A:** 24"L (610mm) with 3 holders. UJ13B: 36"L (914mm) with 4 holders. UJ13C: 48"L (1219mm) with 5 holders. UJ13D: 60"L (1524mm) with 6 holders. Place unit to wall surface making sure unit is level and transfer mounting points. Drill pilot holes and secure unit with proper fasteners per application.