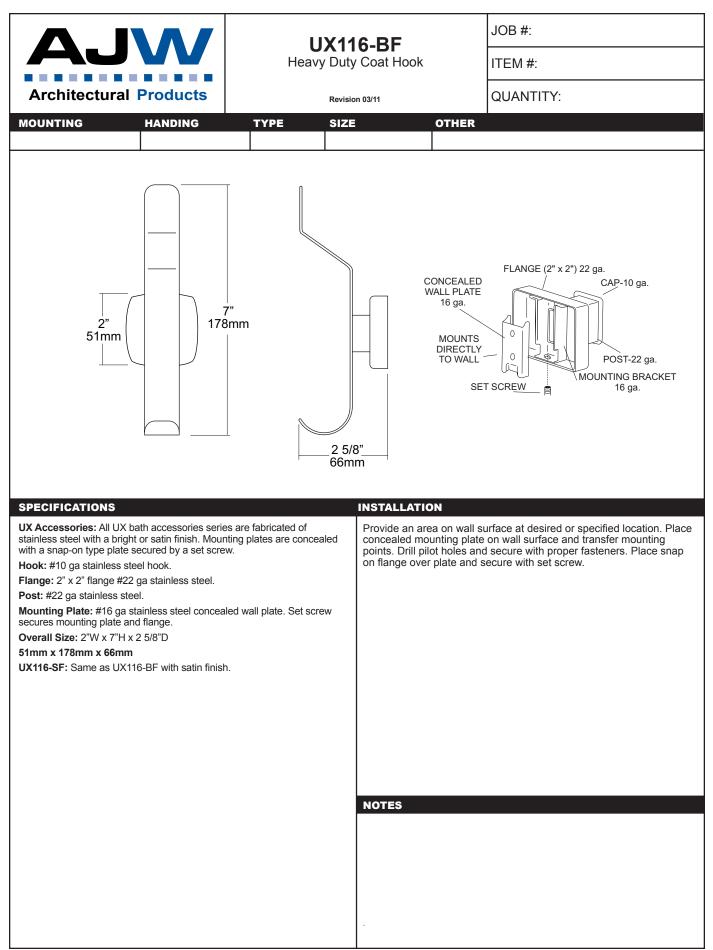

date projectname attn from fax email phone 11/17/16 Huntersville Fire Station #4 Crescent Construction Division X





# U806 Toilet Tissue Dispenser Operation Instructions









## INSTRUCTIONS

### 1. Depress Spring

To free the spindle, pull metal rod and depress spring.

## 2. Remove Spindle

Once the spindle is depressed, remove spindle from roll.

## 3. Place Toilet Tissue Roll on Spindle

Slide one (1) standard toilet tissue roll onto spindle

### 4. Replace Spindle









| AJW                                                                                                                                                                                                                                                                                                                                                                                                                                                         | UX169<br>Shower Curtain Hooks                      | JOB #:                                                                              |  |
|---------------------------------------------------------------------------------------------------------------------------------------------------------------------------------------------------------------