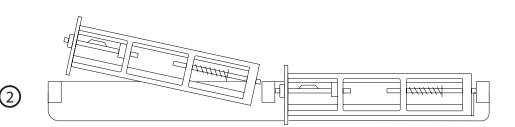

## 3. Place Toilet Tissue Roll on Spindle

Slide one (1) standard toilet tissue roll onto spindle

### 4. Replace Spindle

| AJW                                                                                                                                                                                                                                                                                                                                                                                                                                                         | UX169<br>Shower Curtain Hooks                      | JOB #:                                                                              |  |
|-------------------------------------------------------------------------------------------------------------------------------------------------------------------------------------------------------------------------------------------------------------------------------------------------------------------------------------------------------------------------------------------------------------------------------------------------------------|----------------------------------------------------|-------------------------------------------------------------------------------------|--|
|                                                                                                                                                                                                                                                                                                                                                                                                                                                             |                                                    | ITEM #:                                                                             |  |
| Architectural Products                                                                                                                                                                                                                                                                                                                                                                                                                                      | Revision 03/11                                     | QUANTITY:                                                                           |  |
| MOUNTING HANDING                                                                                                                                                                                                                                                                                                                                                                                                                                            | TYPE SIZE                                          | OTHER                                                                               |  |
|                                                                                                                                                                                                                                                                                                                                                                                                                                                             |                                                    |                                                                                     |  |
| 138°   (34mm)   278°   (73mm)   (13mm)   (13mm) |                                                    |                                                                                     |  |
| Unit is constructed of stainless steel. Ring sna<br>rod to support curtain. Spacing of hooks is eve<br>installed on both 1" & 1 1/4" diameter rods.<br>Overall Size: 1 3/8"W x 2 7/8<br>34mm x 73mm                                                                                                                                                                                                                                                         | ps around the shower<br>ary 6" and can be<br>NOTES | rrough curtain eyelet. Slide rings onto curtain rod. Hook<br>late 1" & 1 1/4" rods. |  |