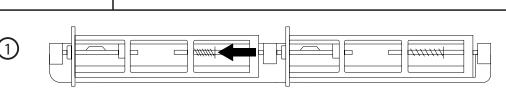

date projectname attn from fax email phone 11/17/16 Huntersville Fire Station #4 Crescent Construction Division X





# U806 Toilet Tissue Dispenser Operation Instructions









## INSTRUCTIONS

### 1. Depress Spring

To free the spindle, pull metal rod and depress spring.

## 2. Remove Spindle

Once the spindle is depressed, remove spindle from roll.

## 3. Place Toilet Tissue Roll on Spindle

Slide one (1) standard toilet tissue roll onto spindle

### 4. Replace Spindle









| AJW                                                                                                                                                                                                                                                                                                                                                                                                                                                         | UX169<br>Shower Curtain Hooks