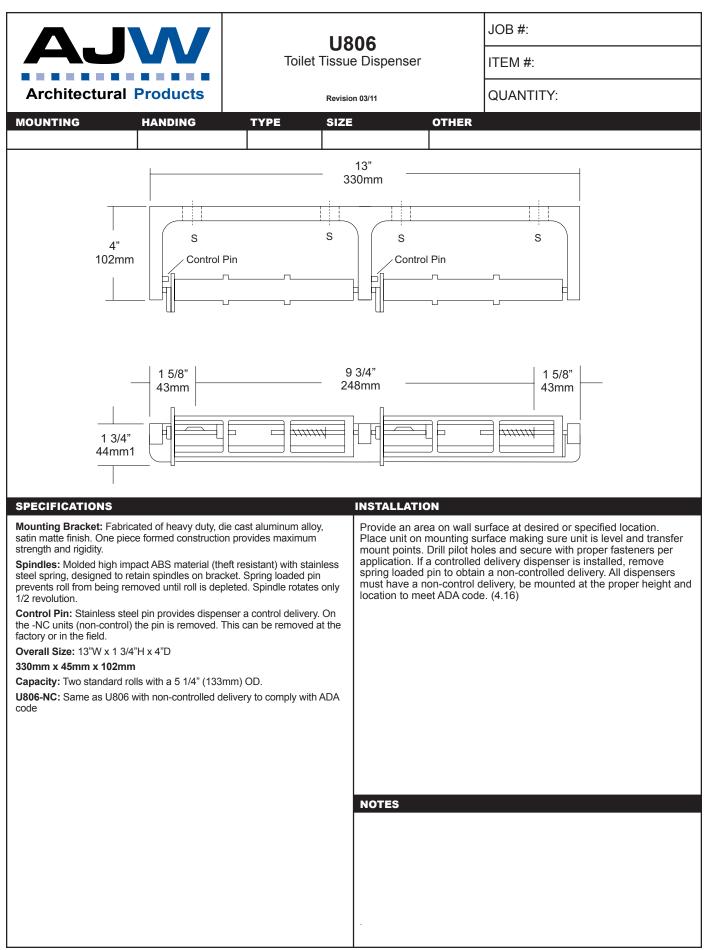

# U806 Toilet Tissue Dispenser Operation Instructions

## INSTRUCTIONS

### 1. Depress Spring

To free the spindle, pull metal rod and depress spring.

## 2. Remove Spindle

Once the spindle is depressed, remove spindle from roll.

## 3. Place Toilet Tissue Roll on Spindle

Slide one (1) standard toilet tissue roll onto spindle

### 4. Replace Spindle

| AJW                                                                                                                                                                                                                                                                                                                                                                                                                                                         | UX169<br>Shower Curtain Hooks                      | JOB #:                                                                              |  |
|-------------------------------------------------------------------------------------------------------------------------------------------------------------------------------------------------------------------------------------------------------------------------------------------------------------------------------------------------------------------------------------------------------------------------------------------------------------|----------------------------------------------------|-------------------------------------------------------------------------------------|--|
|                                                                                                                                                                                                                                                                                                                                                                                                                                                             |                                                    | ITEM #:                                                                             |  |
| Architectural Products                                                                                                                                                                                                                                                                                                                                                                                                                                      | Revision 03/11                                     | QUANTITY:                                                                           |  |
| MOUNTING HANDING                                                                                                                                                                                                                                                                                                                                                                                                                                            | TYPE SIZE                                          | OTHER                                                                               |  |
|                                                                                                                                                                                                                                                                                                                                                                                                                                                             |                                                    |                                                                                     |  |
| 138°   (34mm)   278°   (73mm)   (13mm)   (13mm) |                                                    |                                                                                     |  |
| Unit is constructed of stainless steel. Ring sna<br>rod to support curtain. Spacing of hooks is eve<br>installed on both 1" & 1 1/4" diameter rods.<br>Overall Size: 1 3/8"W x 2 7/8<br>34mm x 73mm                                                                                                                                                                                                                                                         | ps around the shower<br>ary 6" and can be<br>NOTES | rrough curtain eyelet. Slide rings onto curtain rod. Hook<br>late 1" & 1 1/4" rods. |  |