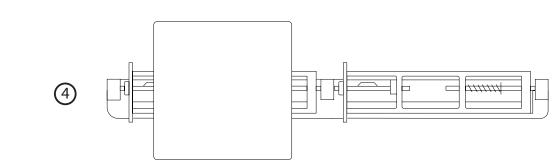

# U806 Toilet Tissue Dispenser Operation Instructions

### 4. Replace Spindle

| AJW                                                                                                                                                                                                                                                                                                                                                                                                                                                         | UX169<br>Shower Curtain Hooks                      | JOB #:                                                                              |  |
|-------------------------------------------------------------------------------------------------------------------------------------------------------------------------------------------------------------------------------------------------------------------------------------------------------------------------------------------------------------------------------------------------------------------------------------------------------------|----------------------------------------------------|-------------------------------------------------------------------------------------|--|
|                                                                                                                                                                                                                                                                                                                                                                                                                                                             |                                                    | ITEM #:                                                                             |  |
| Architectural Products                                                                                                                                                                                                                                                                                                                                                                                                                                      | Revision 03/11                                     | QUANTITY:                                                                           |  |
| MOUNTING HANDING                                                                                                                                                                                                                                                                                                                                                                                                                                            | TYPE SIZE                                          | OTHER                                                                               |  |
|                                                                                                                                                                                                                                                                                                                                                                                                                                                             |                                                    |                                                                                     |  |
| 138°   (34mm)   278°   (73mm)   (13mm)   (13mm) |                                                    |                                                                                     |  |
| Unit is constructed of stainless steel. Ring sna<br>rod to support curtain. Spacing of hooks is eve<br>installed on both 1" & 1 1/4" diameter rods.<br>Overall Size: 1 3/8"W x 2 7/8<br>34mm x 73mm                                                                                                                                                                                                                                                         | ps around the shower<br>ary 6" and can be<br>NOTES | rrough curtain eyelet. Slide rings onto curtain rod. Hook<br>late 1" & 1 1/4" rods. |  |