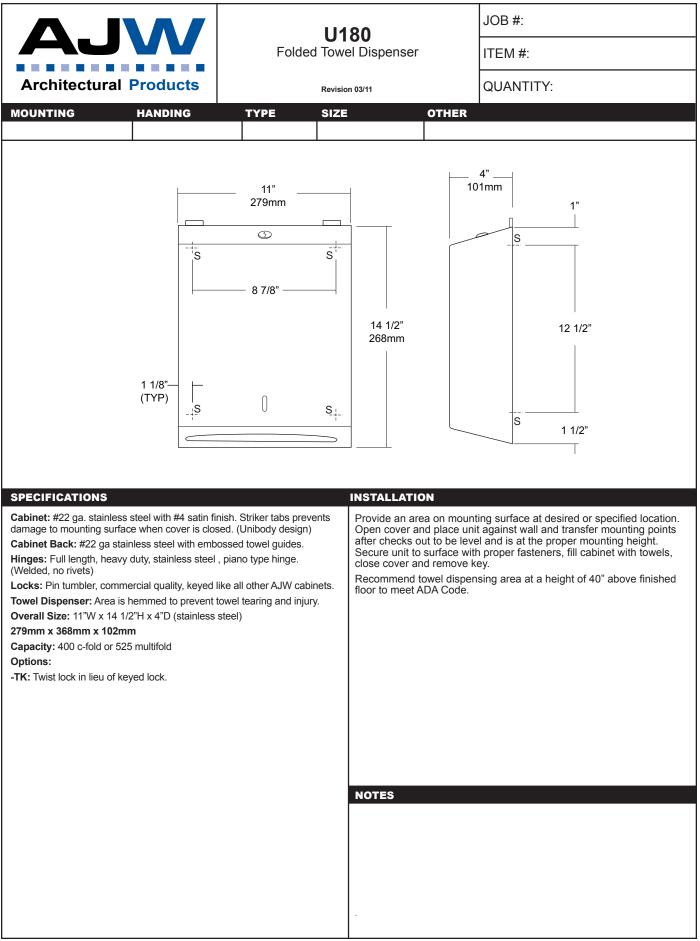

date projectname attn from fax email phone 11/17/16 Huntersville Fire Station #4 Crescent Construction Division X





# U806 Toilet Tissue Dispenser Operation Instructions









## INSTRUCTIONS

### 1. Depress Spring

To free the spindle, pull metal rod and depress spring.

## 2. Remove Spindle

Once the spindle is depressed, remove spindle from roll.

## 3. Place Toilet Tissue Roll on Spindle

Slide one (1) standard toilet tissue roll onto spindle

### 4. Replace Spindle









| AJW