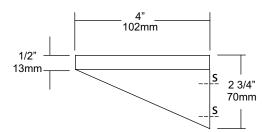

## SPECIFICATIONS INSTALLATION

**Shelves:** Fabricated of #18 ga stainless steel. All edges are turned down 1/2" with front edges turned down & back 1/2" for maximum strength and rigidity. All corners are deburred and polished smooth for safety.

**Brackets:** Fabricated of #18 ga stainless steel permanently welded to shelf with exposed mounting points. Brackets are spaced maximum 30" centerline.

Surface mounted shelf 4"D. (102mm) The 4" depth meets ADA code when mounted at proper height.