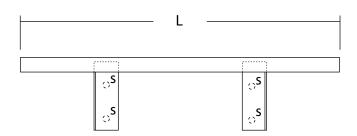

## U774 Series

Surface Mounted Shelf

| JOB #:     |  |
|------------|--|
| ITEM #:    |  |
| OLIANTITY: |  |

Revision 11/14

| ١ | MOUNTING | HANDING | TYPE | SIZE | OTHER |
|---|----------|---------|------|------|-------|
|   |          |         |      |      |       |
|   |          |         |      |      |       |

**Brackets:** Fabricated of #18 ga stainless steel permanently welded to shelf with exposed mounting points. Brackets are spaced maximum 30" centerline.

Surface mounted shelf 4"D. (102mm) The 4" depth meets ADA code when mounted at proper height.