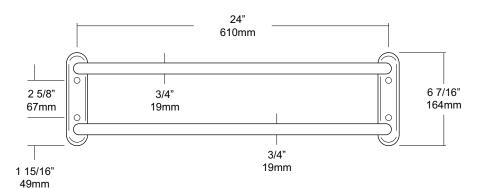

## **SPECIFICATIONS**

Towel Shelf: Fabricated of #22 ga bright stainless steel tubing. Three cross supports have a 3/8" diameter and the two main supports have a 3/4" dia.

Mounting Flanges: #18 ga stainless steel with bright finish exposed countersunk mounting points. Main supports are secured inside brackets with concealed fasteners.

Concealed Mounting Plates: #11ga stainless steel plates that secure inside wall flanges for added rigidity to provide a concealed mount.

Overall Size: 24"W x 6 7/16"H x 8 7/16"D

610mm x 213mm x 248mm