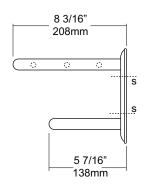

Concealed Mounting Plates: #11ga stainless steel plates that secure inside wall flanges for added rigidity to provide a concealed mount.

Overall Size: 24"W x 6 7/16"H x 8 7/16"D

610mm x 213mm x 248mm