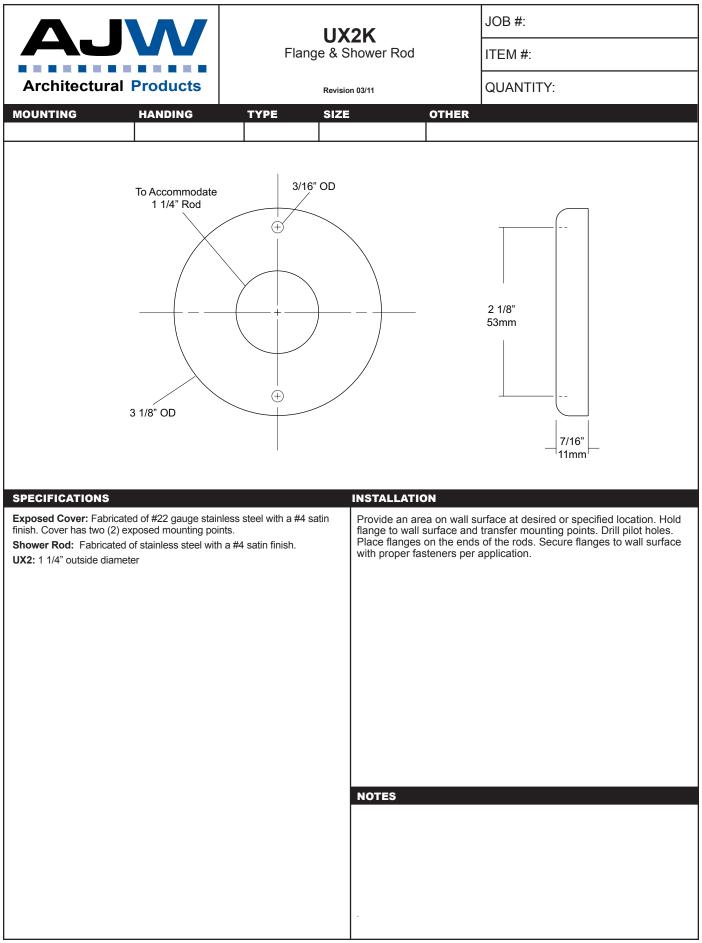

| Finge & Shower Rod       Image & Shower Rod         revision sum       Image & Shower Rod         NOUNTING       MANDING       TYPE       SZE       OTHER         Image & Shower Rod       Image & Shower Rod       Image & Shower Rod       Image & Shower Rod         Image & Shower Rod       TYPE       SZE       OTHER         Image & Shower Rod       Image & Shower Rod       Image & Shower Rod         Image & Shower Rod       Image & Shower Rod       Image & Shower Rod         Image & Shower Rod       Image & Shower Rod       Image & Shower Rod         Image & Shower Rod       Image & Shower Rod       Image & Shower Rod         Image & Shower Rod       Image & Shower Rod       Image & Shower Rod         Image & Shower Rod       Image & Shower Rod       Image & Shower Rod         Image & Shower Rod       Image & Shower Rod       Image & Shower Rod         Image & Shower Rod       Image & Shower Rod       Image & Shower Rod         Image & Shower Rod       Image & Shower Rod       Image & Shower Rod         Image & Shower Rod       Image & Shower Rod       Image & Shower Rod         Image & Shower Rod       Image & Shower Rod       Image & Shower Rod         Image & Shower Rod       Image & Shower Rod       Image & Shower Rod         I | AJW                                                                                                                                                                 |                            |                                                                                           |                                            | JOB #:                                                                                                                                      |  |
|---------------------------------------------------------------------------------------------------------------------------------------------------------------------------------------------------------------------------------------------------------------------------------------------------------------------------------------------------------------------------------------------------------------------------------------------------------------------------------------------------------------------------------------------------------------------------------------------------------------------------------------------------------------------------------------------------------------------------------------------------------------------------------------------------------------------------------------------------------------------------------------------------------------------------------------------------------------------------------------------------------------------------------------------------------------------------------------------------------------------------------------------------------------------------------------------------------------------------------------------------------------------------------------------------|---------------------------------------------------------------------------------------------------------------------------------------------------------------------|----------------------------|-------------------------------------------------------------------------------------------|--------------------------------------------|---------------------------------------------------------------------------------------------------------------------------------------------|--|
| MOUNTING       HANDING       TYPE       SIZE       OTHER         To Accomodate<br>11/4" O.D. Shower Rod       2 3/4" O.D.<br>70mm                                                                                                                                                                                                                                                                                                                                                                                                                                                                                                                                                                                                                                                                                                                                                                                                                                                                                                                                                                                                                                                                                                                                                                 |                                                                                                                                                                     |                            |                                                                                           |                                            | ITEM #:                                                                                                                                     |  |
| To Accomodale<br>11/4" O.D. Shower Rod<br>USED CONTROL       2 3/4" O.D.<br>70mm         Structure       0         Structure       2" Strum<br>Shower Rod: Fabricated of 182 gauge stainless steel with a 44 satin finish.<br>UX2: 11.4" outside dameter                                                                                                                                                                                                                                                                                                                                                                                                                                                                                                                                                                                                                                                                                                                                                                                                                                                                                                                                                                                                                                          | Architectural Products                                                                                                                                              |                            |                                                                                           |                                            | QUANTITY:                                                                                                                                   |  |
| 11/4" O.D. Shower Rod       2 24" O.D.         70mm       0 <b>Structure Control</b> 2" 51mm <b>SPECIFICATIONS INSTALLATION Exposed Cover:</b> Fabricated of #22 gauge stainless steel with a #4 satin finish. Cover has 2 (2) exposed mounting points.       Provide an area on wall surface at desired or specified location. Hold finage to wall surface at desired or specified location. Hold finage to wall surface at desired or specified location. Hold finage to wall surface at desired or specified location. Hold finage to wall surface at desired or specified location. Hold finage to wall surface at desired or specified location. Hold finage to wall surface at desired or specified location. Hold finage to wall surface at desired or specified location. Hold finage to wall surface at desired or specified location.         UX2: 11/4" outside diameter       Provide an area on wall surface at desired or specified location. Hold finage to wall surface at the ends of the rods. Secure flanges to wall surface with proper fasteners per application.                                                                                                                                                                                                            | MOUNTING HANDING                                                                                                                                                    | TYPE SIZE                  |                                                                                           | OTHER                                      |                                                                                                                                             |  |
| 11/4" O.D. Shower Rod       2 24" O.D.         70mm       0 <b>Structure Control</b> 2" 51mm <b>SPECIFICATIONS INSTALLATION Exposed Cover:</b> Fabricated of #22 gauge stainless steel with a #4 satin finish. Cover has 2 (2) exposed mounting points.       Provide an area on wall surface at desired or specified location. Hold finage to wall surface at desired or specified location. Hold finage to wall surface at desired or specified location. Hold finage to wall surface at desired or specified location. Hold finage to wall surface at desired or specified location. Hold finage to wall surface at desired or specified location. Hold finage to wall surface at desired or specified location. Hold finage to wall surface at desired or specified location. Hold finage to wall surface at desired or specified location.         UX2: 11/4" outside diameter       Provide an area on wall surface at desired or specified location. Hold finage to wall surface at the ends of the rods. Secure flanges to wall surface with proper fasteners per application.                                                                                                                                                                                                            |                                                                                                                                                                     |                            |                                                                                           |                                            |                                                                                                                                             |  |
|                                                                                                                                                                                                                                                                                                                                                                                                                                                                                                                                                                                                                                                                                                                                                                                                                                                                                                                                                                                                                                                                                                                                                                                                                                                                                                   | 1 1/4" O.D. Shower Rod         Image: Specific Attorns         Exposed Cover: Fabricated of #22 gauge stainles         Shower Rod: Fabricated of 18 gauge stainless | tess steel with a #4 satin | Y 70mm INSTALLATION Provide an area flange to wall su Place flanges or with proper faster | a on wall su<br>urface and t<br>n the ends | rface at desired or specified location. Hold<br>transfer mounting points. Drill pilot holes.<br>of the rods. Secure flanges to wall surface |  |