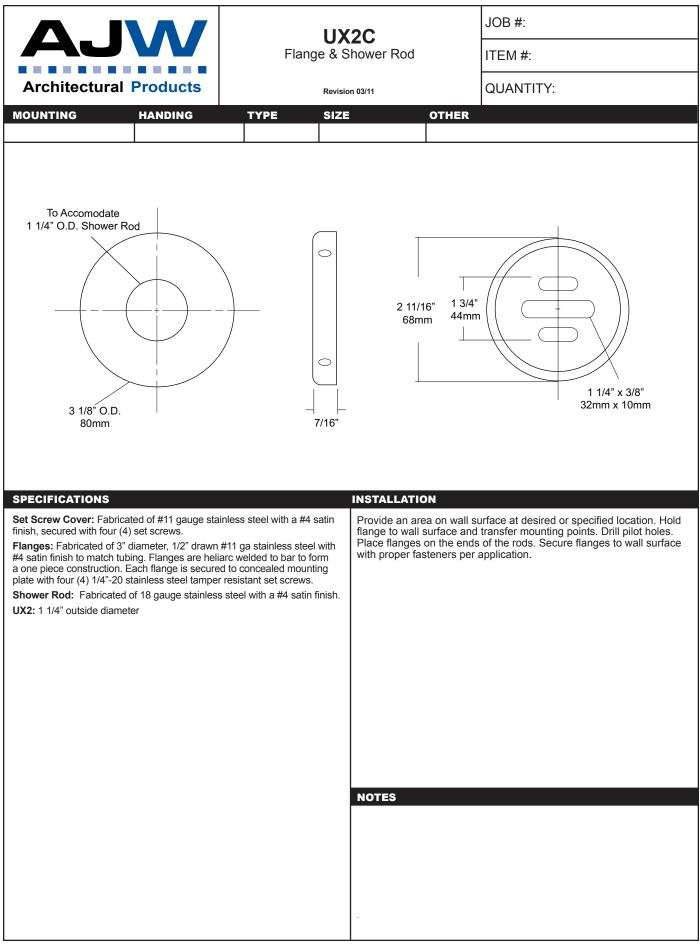

date projectname attn from fax email phone 4/6/17 DHS Faith Wing Blake Ashley

bashley@sciauburn.com 3348212728

|                                                                                                                                                                                                        | UX2A                                                    | JOB #:                                                    |  |  |  |
|--------------------------------------------------------------------------------------------------------------------------------------------------------------------------------------------------------|---------------------------------------------------------|-----------------------------------------------------------|--|--|--|
| AJW                                                                                                                                                                                                    | Flange & Shower Rod                                     | ITEM #:                                                   |  |  |  |
| Architectural Products                                                                                                                                                                                 | Revision 03/11                                          | QUANTITY:                                                 |  |  |  |
| MOUNTING HANDING                                                                                                                                                                                       | TYPE SIZE OTHE                                          | ER                                                        |  |  |  |
|                                                                                                                                                                                                        |                                                         |                                                           |  |  |  |
| 1 1/2" O.D.<br>38mm<br>1 1/4" O.D. Shower Rod<br>16mm<br>1 1/4"<br>Countersunk<br>1 1/2"<br>38mm<br>1 1/2"<br>38mm<br>Set Screw                                                                        |                                                         |                                                           |  |  |  |
| SPECIFICATIONS<br>Cover: Fabricated of chrome on brass, with cor<br>flange of the pair is equipped with a set screw to<br>Shower Rod: Fabricated of 18 gauge stainless<br>UX1: 1 1/4" outside diameter | o prevent rod from rotating. will fit a 1 or 1 1/4" dia | Curtains are measured W x H. The same curtain ameter rod. |  |  |  |