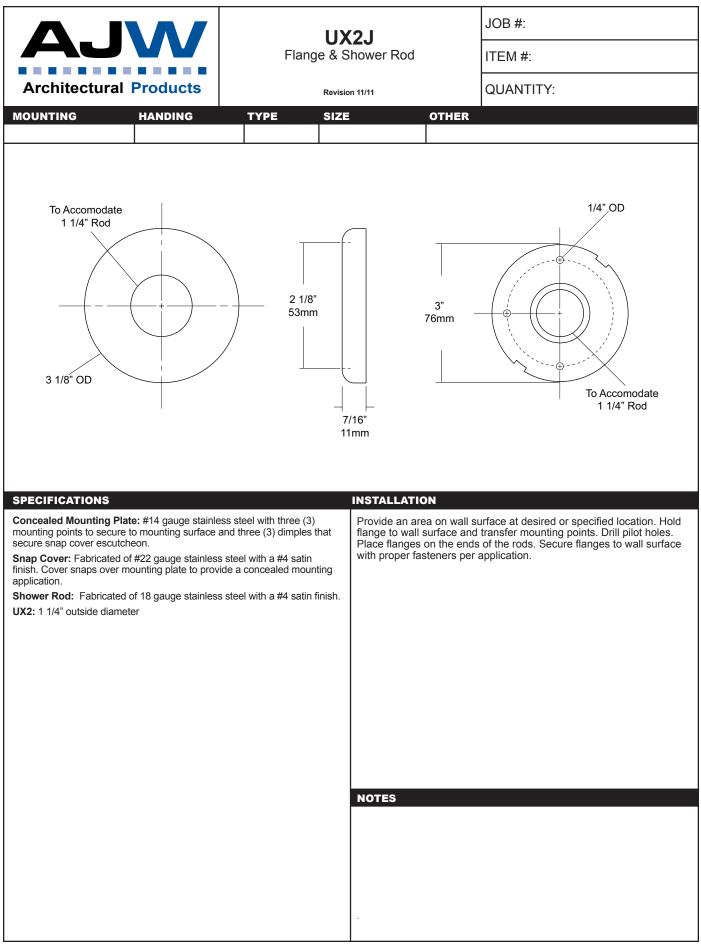

| Finge & Shower Rod       Image & Shower Rod         revision sum       Image & Shower Rod         NOUNTING       MANDING       TYPE       SZE       OTHER         Image & Shower Rod       Image & Shower Rod       Image & Shower Rod       Image & Shower Rod         Image & Shower Rod       TYPE       SZE       OTHER         Image & Shower Rod       Image & Shower Rod       Image & Shower Rod         Image & Shower Rod       Image & Shower Rod       Image & Shower Rod         Image & Shower Rod       Image & Shower Rod       Image & Shower Rod         Image & Shower Rod       Image & Shower Rod       Image & Shower Rod         Image & Shower Rod       Image & Shower Rod       Image & Shower Rod         Image & Shower Rod       Image & Shower Rod       Image & Shower Rod         Image & Shower Rod       Image & Shower Rod       Image & Shower Rod         Image & Shower Rod       Image & Shower Rod       Image & Shower Rod         Image & Shower Rod       Image & Shower Rod       Image & Shower Rod         Image & Shower Rod       Image & Shower Rod       Image & Shower Rod         Image & Shower Rod       Image & Shower Rod       Image & Shower Rod         Image & Shower Rod       Image & Shower Rod       Image & Shower Rod         I | AJW                                                                                                                                                                 |                            |                                                                                           |                                            | JOB #:                                                                                                                                      |  |
|---------------------------------------------------------------------------------------------------------------------------------------------------------------------------------------------------------------------------------------------------------------------------------------------------------------------------------------------------------------------------------------------------------------------------------------------------------------------------------------------------------------------------------------------------------------------------------------------------------------------------------------------------------------------------------------------------------------------------------------------------------------------------------------------------------------------------------------------------------------------------------------------------------------------------------------------------------------------------------------------------------------------------------------------------------------------------------------------------------------------------------------------------------------------------------------------------------------------------------------------------------------------------------------------------|---------------------------------------------------------------------------------------------------------------------------------------------------------------------|----------------------------|-------------------------------------------------------------------------------------------|--------------------------------------------|---------------------------------------------------------------------------------------------------------------------------------------------|--|
| MOUNTING       HANDING       TYPE       SIZE       OTHER         To Accomodate<br>11/4" O.D. Shower Rod       2 3/4" O.D.<br>70mm                                                                                                                                                                                                                                                                                                                                                                                                                                                                                                                                                                                                                                                                                                                                                                                                                                                                                                                                                                                                                                                                                                                                                                 |                                                                                                                                                                     |                            |                                                                                           |                                            | ITEM #:                                                                                                                                     |  |
| To Accomodale<br>11/4" O.D. Shower Rod<br>USED CONTROL       2 3/4" O.D.<br>70mm         Structure       0         Structure       2" Strum<br>Shower Rod: Fabricated of 182 gauge stainless steel with a 44 satin finish.<br>UX2: 11.4" outside dameter                                                                                                                                                                                                                                                                                                                                                                                                                                                                                                                                                                                                                                                                                                                                                                                                                                                                                                                                                                                                                                          | Architectural Products                                                                                                                                              |                            |                                                                                           |                                            | QUANTITY:                                                                                                                                   |  |
| 11/4" O.D. Shower Rod       2 24" O.D.         70mm       0 <b>Structure Control</b> 2" 51mm <b>SPECIFICATIONS INSTALLATION Exposed Cover:</b> Fabricated of #22 gauge stainless steel with a #4 satin finish. Cover has 2 (2) exposed mounting points.       Provide an area on wall surface at desired or specified location. Hold finage to wall surface at desired or specified location. Hold finage to wall surface at desired or specified location. Hold finage to wall surface at desired or specified location. Hold finage to wall surface at desired or specified location. Hold finage to wall surface at desired or specified location. Hold finage to wall surface at desired or specified location. Hold finage to wall surface at desired or specified location. Hold finage to wall surface at desired or specified location.         UX2: 11/4" outside diameter       Provide an area on wall surface at desired or specified location. Hold finage to wall surface at the ends of the rods. Secure flanges to wall surface with proper fasteners per application.                                                                                                                                                                                                            | MOUNTING HANDING                                                                                                                                                    | TYPE SIZE                  |                                                                                           | OTHER                                      |                                                                                                                                             |  |
| 11/4" O.D. Shower Rod       2 24" O.D.         70mm       0 <b>Structure Control</b> 2" 51mm <b>SPECIFICATIONS INSTALLATION Exposed Cover:</b> Fabricated of #22 gauge stainless steel with a #4 satin finish. Cover has 2 (2) exposed mounting points.       Provide an area on wall surface at desired or specified location. Hold finage to wall surface at desired or specified location. Hold finage to wall surface at desired or specified location. Hold finage to wall surface at desired or specified location. Hold finage to wall surface at desired or specified location. Hold finage to wall surface at desired or specified location. Hold finage to wall surface at desired or specified location. Hold finage to wall surface at desired or specified location. Hold finage to wall surface at desired or specified location.         UX2: 11/4" outside diameter       Provide an area on wall surface at desired or specified location. Hold finage to wall surface at the ends of the rods. Secure flanges to wall surface with proper fasteners per application.                                                                                                                                                                                                            |                                                                                                                                                                     |                            |                                                                                           |                                            |                                                                                                                                             |  |
|                                                                                                                                                                                                                                                                                                                                                                                                                                                                                                                                                                                                                                                                                                                                                                                                                                                                                                                                                                                                                                                                                                                                                                                                                                                                                                   | 1 1/4" O.D. Shower Rod         Image: Specific Attorns         Exposed Cover: Fabricated of #22 gauge stainles         Shower Rod: Fabricated of 18 gauge stainless | tess steel with a #4 satin | Y 70mm INSTALLATION Provide an area flange to wall su Place flanges or with proper faster | a on wall su<br>urface and t<br>n the ends | rface at desired or specified location. Hold<br>transfer mounting points. Drill pilot holes.<br>of the rods. Secure flanges to wall surface |  |