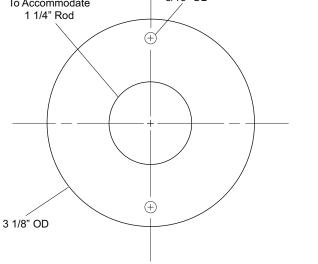

## **UX2K**Flange & Shower Rod

JOB #:

ITEM #:

QUANTITY:

Revision 03/11

| MOUNTING | HANDING                      | TYPE | SIZE   | OTHER |  |
|----------|------------------------------|------|--------|-------|--|
|          |                              |      |        |       |  |
|          |                              |      |        |       |  |
|          | To Accommodate<br>1 1/4" Rod | 3/1  | 16" OD |       |  |
|          | 1 1/4 100                    |      |        |       |  |

UX2: 1 1/4" outside diameter

Provide an area on wall surface at desired or specified location. Hold flange to wall surface and transfer mounting points. Drill pilot holes. Place flanges on the ends of the rods. Secure flanges to wall surface with proper fasteners per application.