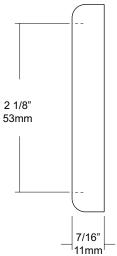

## SPECIFICATIONS INSTALLATION

**Exposed Cover:** Fabricated of #22 gauge stainless steel with a #4 satin finish. Cover has two (2) exposed mounting points.

**Shower Rod:** Fabricated of stainless steel with a #4 satin finish.

UX2: 1 1/4" outside diameter

Provide an area on wall surface at desired or specified location. Hold flange to wall surface and transfer mounting points. Drill pilot holes. Place flanges on the ends of the rods. Secure flanges to wall surface with proper fasteners per application.