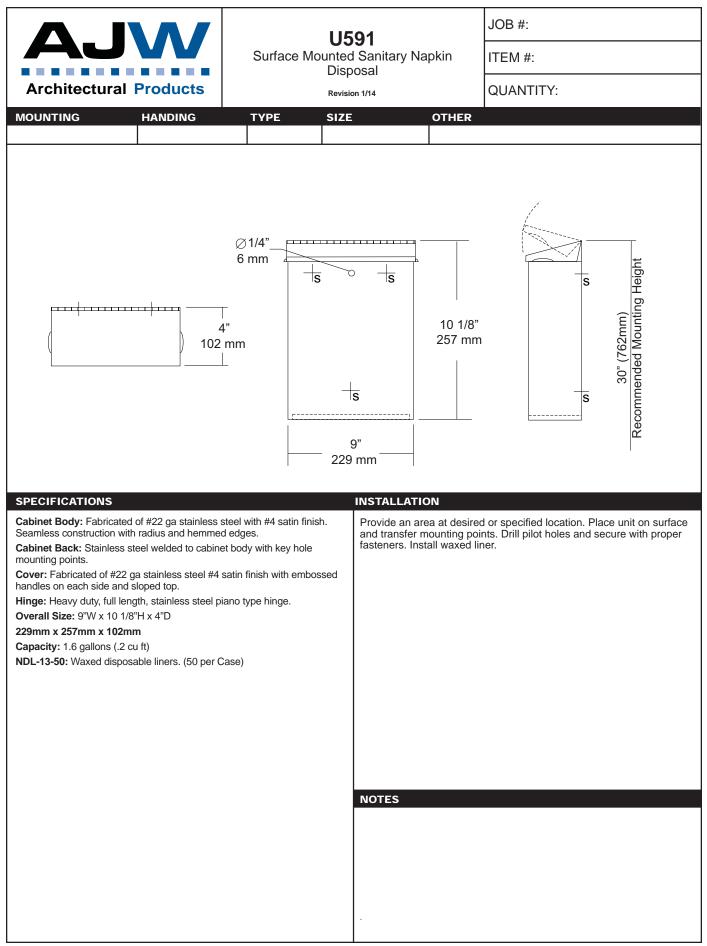

date projectname attn from fax email phone 4/13/20 CCCC Learning Center Boyd Williams







## U700 Installation Instruction Sheet



## INSTALLATION

Coordinate installation with architect / contractor for specific mounting location and height for each mirror application. Making sure "I" bracket is level, transfer all mounting point locations to wall surface from drawing. Secure brackets with proper fasteners for each application. Slide mirror down over horizontal brackets until clip lock secures mirror in place. Mirror can only be removed by inserting tool through hole at bottom of frame depressing clip. This will allow mirror to slide up over brackets. Fillers are available if mirrors are mounted above and below tile line. (U004 Filler) Filler material will match mirror frame to form a one piece construction.

To meet ADA Code, bottom edge of reflective surface can be no