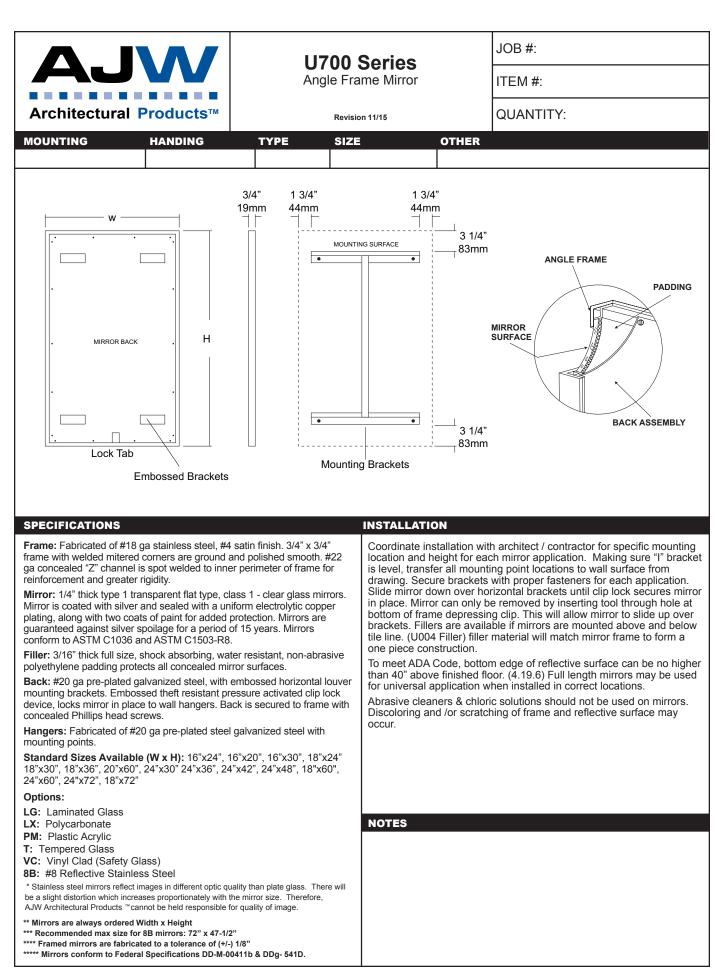

## INSTALLATION

Coordinate installation with architect / contractor for specific mounting location and height for each mirror application. Making sure "I" bracket is level, transfer all mounting point locations to wall surface from drawing. Secure brackets with proper fasteners for each application. Slide mirror down over horizontal brackets until clip lock secures mirror in place. Mirror can only be removed by inserting tool through hole at bottom of frame depressing clip. This will allow mirror to slide up over brackets. Fillers are available if mirrors are mounted above and below tile line. (U004 Filler) Filler material will match mirror frame to form a one piece construction.

To meet ADA Code, bottom edge of reflective surface can be no higher than 40" above finished floor. (4.19.6) Full length mirrors may be used for universal application when installed in correct locations.