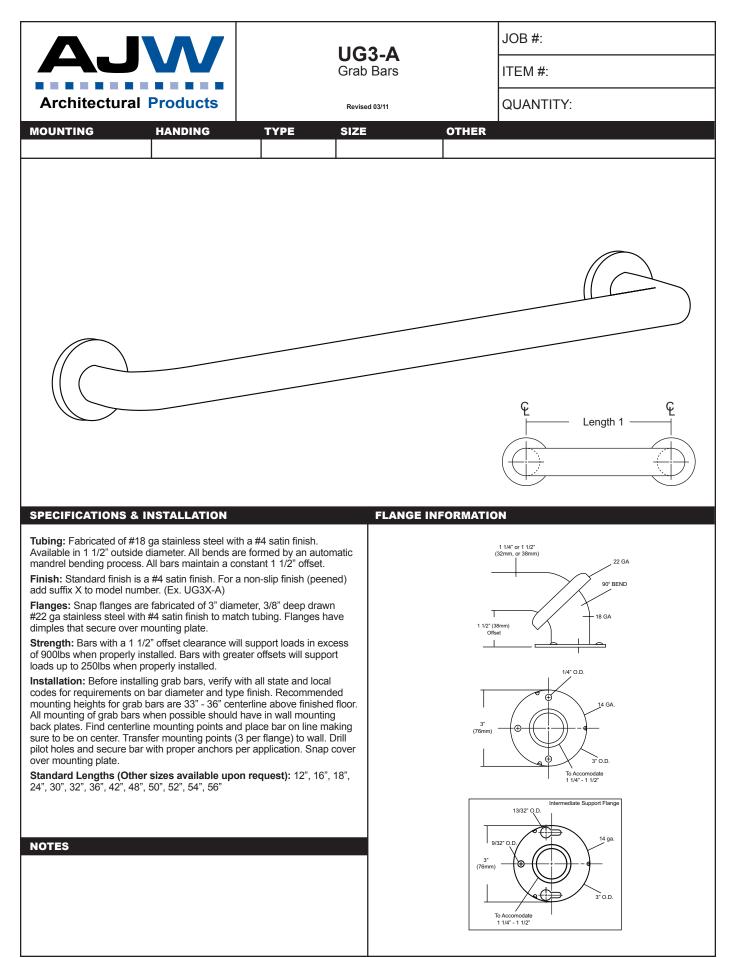

in place. Mirror can only be removed by inserting tool through hole at bottom of frame depressing clip. This will allow mirror to slide up over brackets. Fillers are available if mirrors are mounted above and below tile line. (U004 Filler) Filler material will match mirror frame to form a one piece construction.

To meet ADA Code, bottom edge of reflective surface can be no higher than 40" above finished floor. (4.19.6) Full length mirrors may be used for universal application when installed in correct locations.

## CARE & CLEANING

Wipe mirrors with a soft cloth, taking special care to rub stainless steel frames with the grain to avoid scratching. Do not use abrasive cleaners containing chloric solutions on stainless steel frames. Glass Plus or other window cleaning products are ideal.



| Δ.Ι\Λ/                                                                                                                                                                                                                                                                                          |                                                                            | 220                                                                                                              |                                                                            | JOB #:                                                                                                                                                                                                                         |
|-----------