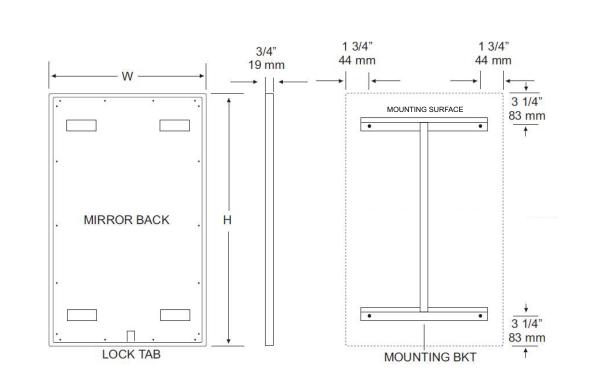

## INSTALLATION

Coordinate installation with architect / contractor for specific mounting location and height for each mirror application. Making sure "I" bracket is level, transfer all mounting point locations to wall surface from drawing. Secure brackets with proper fasteners for each application. Slide mirror down over horizontal brackets until clip lock secures mirror in place. Mirror can only be removed by inserting tool through hole at bottom of frame depressing clip. This will allow mirror to slide up over brackets. Fillers are available if mirrors are mounted above and below tile line. (U004 Filler) Filler material will match mirror frame to form a one piece construction.

To meet ADA Code, bottom edge of reflective surface can be no higher than 40" above finished floor. (4.19.6) Full length mirrors may be used for universal application when installed in correct locations.