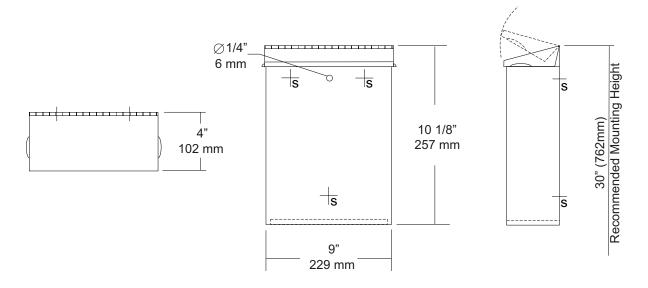

### SPECIFICATIONS

**Cabinet Body:** Fabricated of #22 ga stainless steel with #4 satin finish. Seamless construction with radius and hemmed edges.

**Cabinet Back:** Stainless steel welded to cabinet body with key hole mounting points.

**Cover:** Fabricated of #22 ga stainless steel #4 satin finish with embossed handles on each side and sloped top.

Hinge: Heavy duty, full length, stainless steel piano type hinge.

Overall Size: 9"W x 10 1/8"H x 4"D 229mm x 257mm x 102mm Capacity: 1.6 gallons (.2 cu ft)

# INSTALLATION

Provide an area at desired or specified location. Place unit on surface and transfer mounting points. Drill pilot holes and secure with proper fasteners. Install waxed liner.