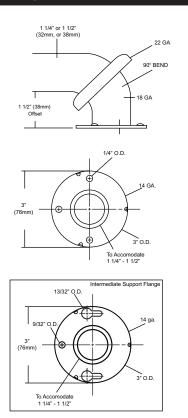

#### **SPECIFICATIONS & INSTALLATION**

**Tubing:** Fabricated of #18 ga stainless steel with a #4 satin finish. Available in 1 1/4" outside diameter. All bends are formed by an automatic mandrel bending process. All bars maintain a constant 1 1/2" offset.

**Finish:** Standard finish is a #4 satin finish. For a non-slip finish (peened) add suffix X to model number. (Ex. UG2X-A)

**Flanges:** Snap flanges are fabricated of 3" diameter, 3/8" deep drawn #22 ga stainless steel with #4 satin finish to match tubing. Flanges have dimples that secure over mounting plate.

**Strength:** Bars with a 1 1/2" offset clearance will support loads in excess of 900lbs when properly installed. Bars with greater offsets will support loads up to 250lbs when properly installed.

**Installation:** Before installing grab bars, verify with all state and local codes for requirements on bar diameter and type finish. Recommended mounting heights for grab bars are 33" - 36" centerline above finished floor. All mounting of grab bars when possible should have in wall mounting back plates. Find centerline mounting points and place bar on line making sure to be on center. Transfer mounting points (3 per flange) to wall. Drill pilot holes and secure bar with proper anchors per application. Snap cover over mounting plate.

#### **FLANGE INFORMATION**