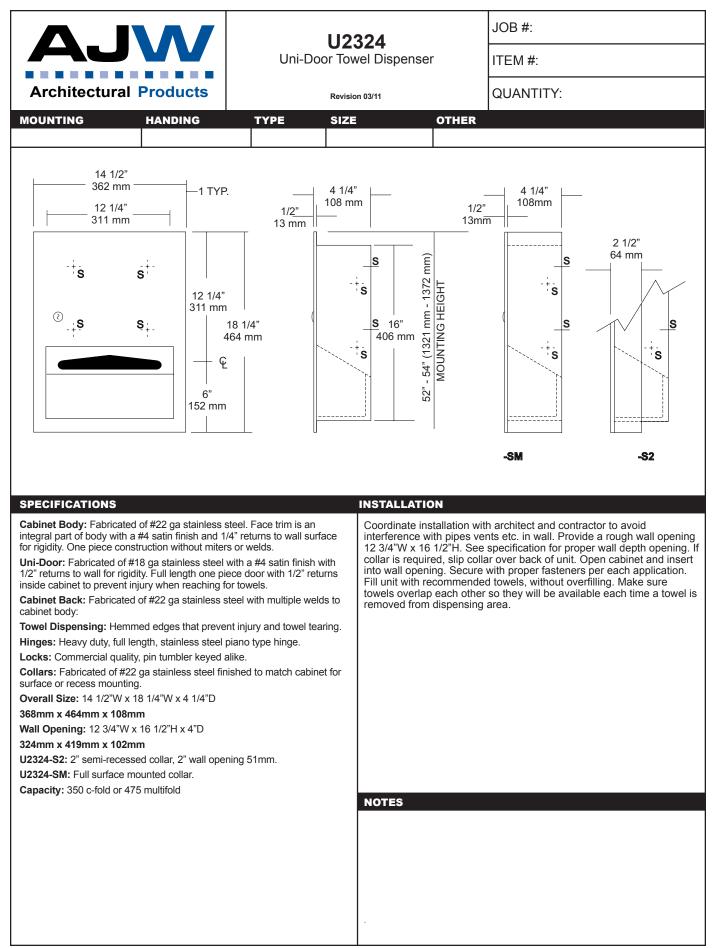

cent polyeth<br>Capacity: 34 fl oz<br>U128PCA: Same as U128PC with 6" (152mm) s<br>Recommend type soaps without chloric solu<br>operation.<br>*All vanity soap dispensers are designed to b<br>counter | ecial key provided that<br>nylene.<br>spout.<br>tions for proper<br>be serviced above the | "It is not recommended<br>"For best performance<br>Dispensers should hav<br>he life dispenser. Rins<br>sludge buildup.<br>Preventative Maintena<br>Every 30 days with wa | d to mount any soap dispenser on mirrors<br>e, use pre-mixed low concentrate solutions.<br><i>ve</i> periodic maintenance performed to insure<br>se out globe and valve with warm water to avoid<br>nce: Each dispenser should be flushed out aprx.<br>rm water to prevent valve from clogging with old<br>sive cleaners to clean dispenser. |







email: engineering@ajw.com or visit our website: www.ajw.com. Copyright © 2013 AJW Architectural Products