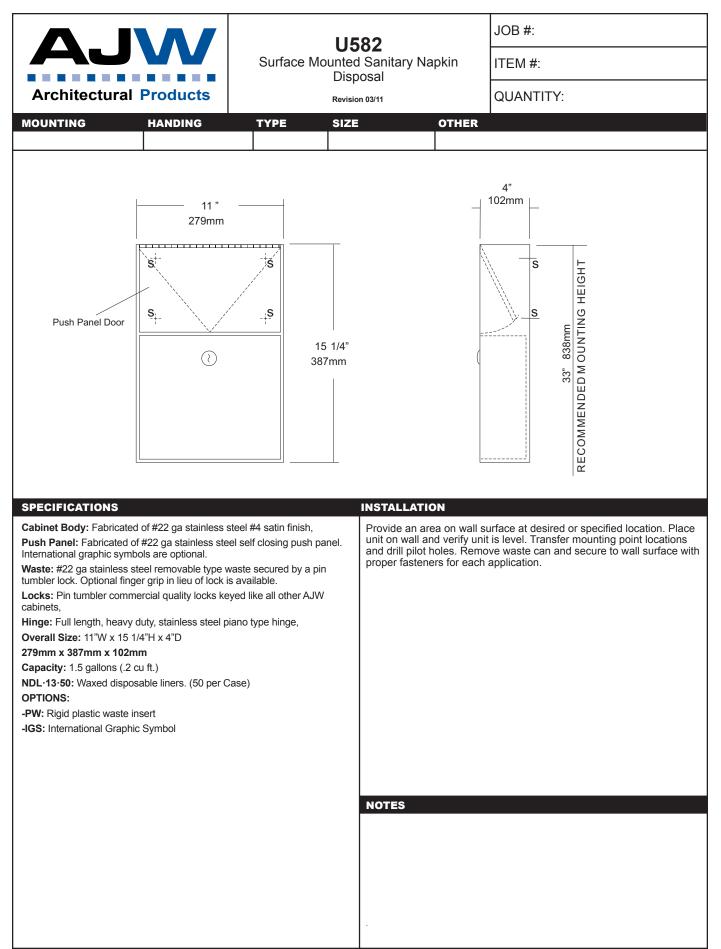

nt polyeth<br>Capacity: 34 fl oz<br>U128PCA: Same as U128PC with 6" (152mm) s<br>Recommend type soaps without chloric solu<br>operation.<br>*All vanity soap dispensers are designed to b<br>counter | ecial key provided that<br>nylene.<br>spout.<br>tions for proper<br>be serviced above the | "It is not recommended<br>"For best performance<br>Dispensers should hav<br>he life dispenser. Rins<br>sludge buildup.<br>Preventative Maintena<br>Every 30 days with wa | d to mount any soap dispenser on mirrors<br>e, use pre-mixed low concentrate solutions.<br><i>ve</i> periodic maintenance performed to insure<br>se out globe and valve with warm water to avoid<br>nce: Each dispenser should be flushed out aprx.<br>rm water to prevent valve from clogging with old<br>sive cleaners to clean dispenser. |







email: engineering@ajw.com or visit our website: www.ajw.com. Copyright © 2013 AJW Architectural Products