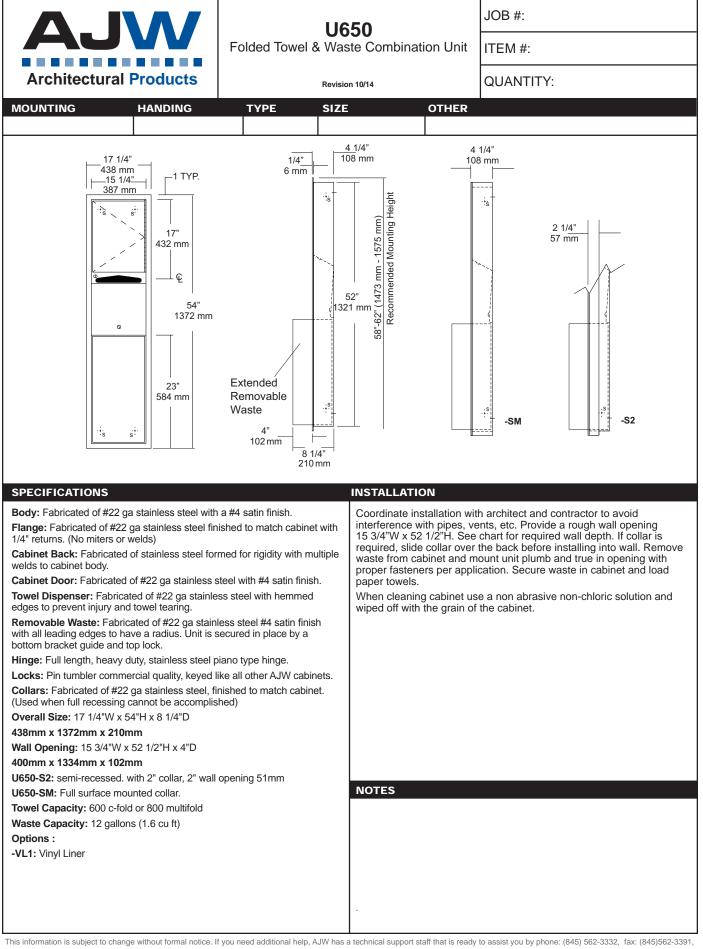

polyeth<br>Capacity: 34 fl oz<br>U128PCA: Same as U128PC with 6" (152mm) s<br>Recommend type soaps without chloric solu<br>operation.<br>*All vanity soap dispensers are designed to b<br>counter | ecial key provided that<br>nylene.<br>spout.<br>tions for proper<br>be serviced above the | "It is not recommended<br>"For best performance<br>Dispensers should hav<br>he life dispenser. Rins<br>sludge buildup.<br>Preventative Maintena<br>Every 30 days with wa | d to mount any soap dispenser on mirrors<br>e, use pre-mixed low concentrate solutions.<br><i>ve</i> periodic maintenance performed to insure<br>se out globe and valve with warm water to avoid<br>nce: Each dispenser should be flushed out aprx.<br>rm water to prevent valve from clogging with old<br>sive cleaners to clean dispenser. |







email: engineering@ajw.com or visit our website: www.ajw.com. Copyright © 2013 AJW Architectural Products