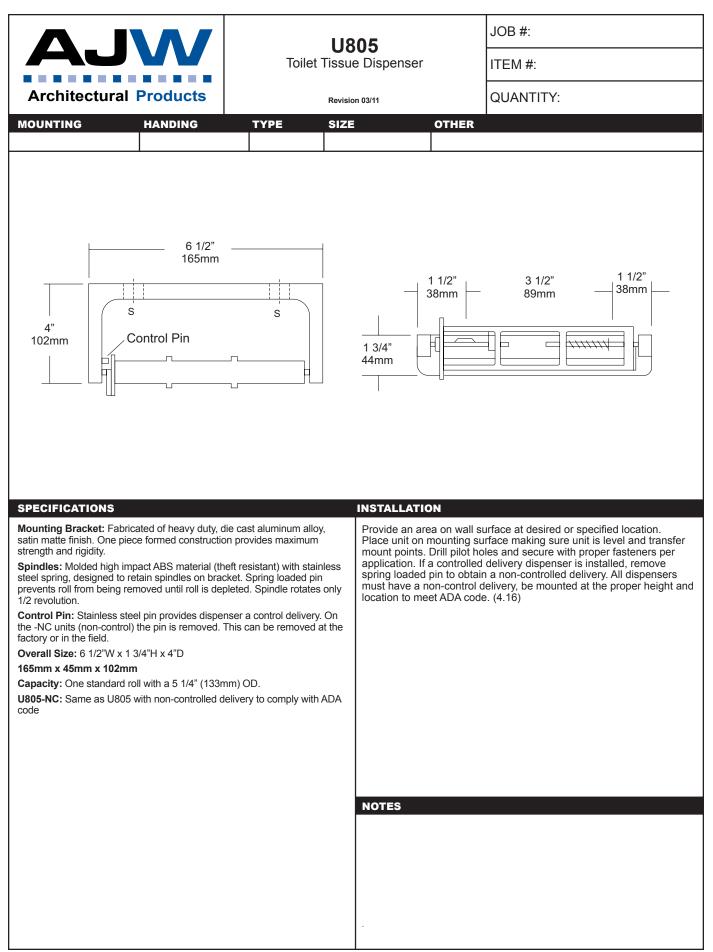

hloric solu<br>operation.<br>*All vanity soap dispensers are designed to b<br>counter | ecial key provided that<br>nylene.<br>spout.<br>tions for proper<br>be serviced above the | "It is not recommended<br>"For best performance<br>Dispensers should hav<br>he life dispenser. Rins<br>sludge buildup.<br>Preventative Maintena<br>Every 30 days with wa | d to mount any soap dispenser on mirrors<br>e, use pre-mixed low concentrate solutions.<br><i>ve</i> periodic maintenance performed to insure<br>se out globe and valve with warm water to avoid<br>nce: Each dispenser should be flushed out aprx.<br>rm water to prevent valve from clogging with old<br>sive cleaners to clean dispenser. |







email: engineering@ajw.com or visit our website: www.ajw.com. Copyright © 2013 AJW Architectural Products