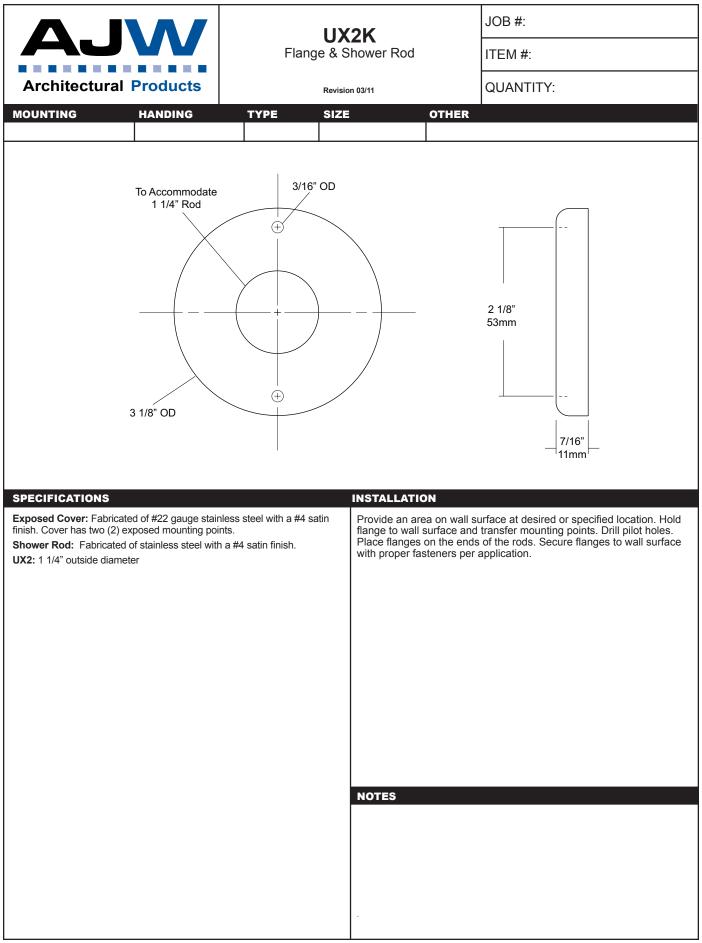

| 1 1/4" O.D. Shower Rod         Image: Specific Attorns         Exposed Cover: Fabricated of #22 gauge stainles         Shower Rod: Fabricated of 18 gauge stainless | tess steel with a #4 satin | Y 70mm INSTALLATION Provide an area flange to wall su Place flanges or with proper faster | a on wall su<br>urface and t<br>n the ends | rface at desired or specified location. Hold<br>transfer mounting points. Drill pilot holes.<br>of the rods. Secure flanges to wall surface |  |