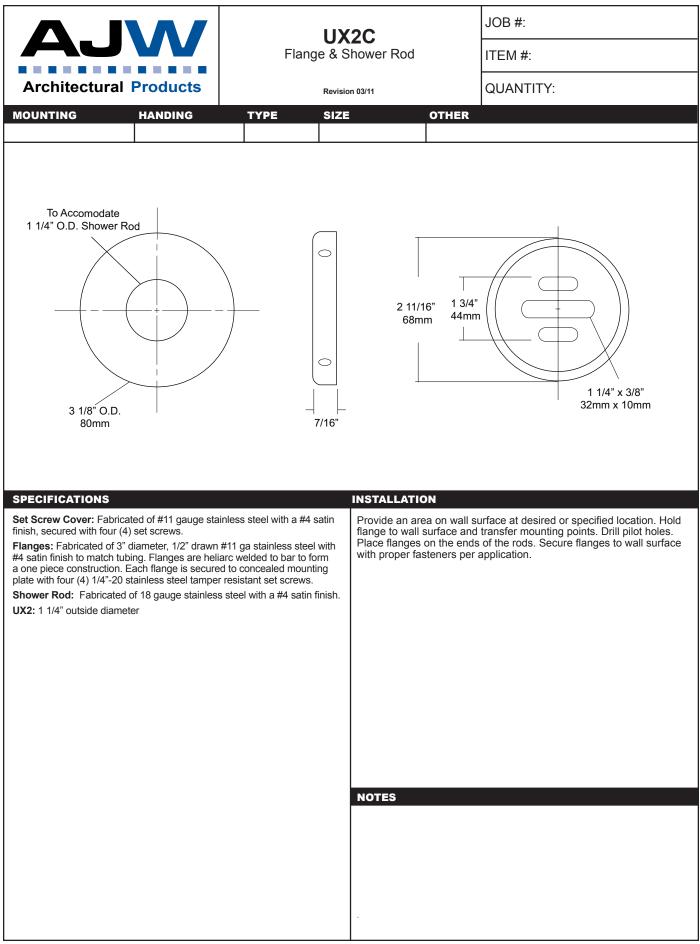

| 1 1/4" O.D. Shower Rod         Image: Specific Attorns         Exposed Cover: Fabricated of #22 gauge stainles         Shower Rod: Fabricated of 18 gauge stainless | tess steel with a #4 satin | Y 70mm INSTALLATION Provide an area flange to wall su Place flanges or with proper faster | a on wall su<br>urface and t<br>n the ends | rface at desired or specified location. Hold<br>transfer mounting points. Drill pilot holes.<br>of the rods. Secure flanges to wall surface |  |