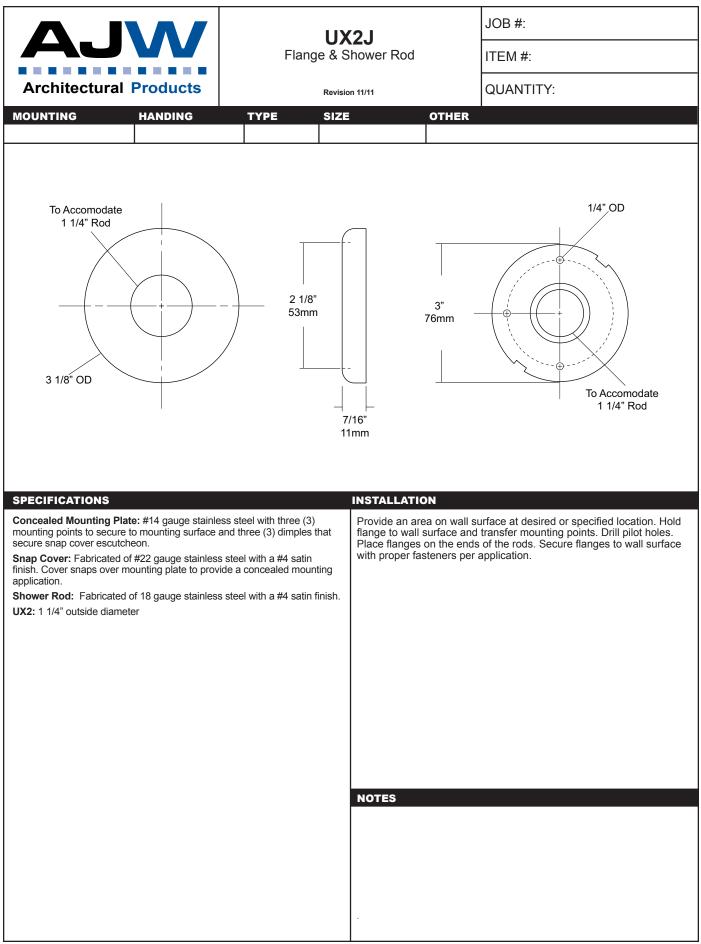

| 1 1/4" O.D. Shower Rod         Image: Specific Attorns         Exposed Cover: Fabricated of #22 gauge stainles         Shower Rod: Fabricated of 18 gauge stainless | tess steel with a #4 satin | Y 70mm INSTALLATION Provide an area flange to wall su Place flanges or with proper faster | a on wall su<br>urface and t<br>n the ends | rface at desired or specified location. Hold<br>transfer mounting points. Drill pilot holes.<br>of the rods. Secure flanges to wall surface |  |