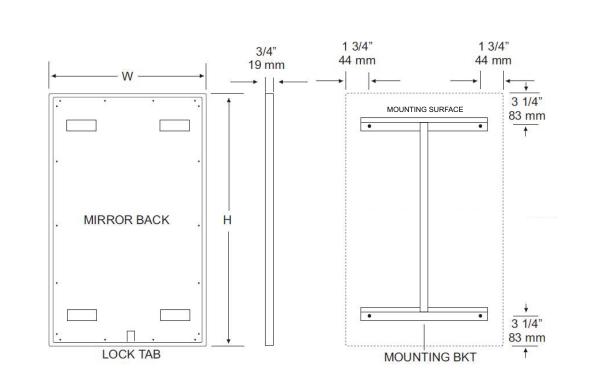

## U700 Installation Instruction Sheet

## INSTALLATION

Coordinate installation with architect / contractor for specific mounting location and height for each mirror application. Making sure "I" bracket is level, transfer all mounting point locations to wall surface from drawing. Secure brackets with proper fasteners for each application. Slide mirror down over horizontal brackets until clip lock secures mirror in place. Mirror can only be removed by inserting tool through hole at bottom of frame depressing clip. This will allow mirror to slide up over brackets. Fillers are available if mirrors are mounted above and below tile line. (U004 Filler) Filler material will match mirror frame to form a one piece construction.

To meet ADA Code, bottom edge of reflective surface can be no higher than 40" above finished floor. (4.19.6) Full length mirrors may be used for universal application when installed in correct locations.