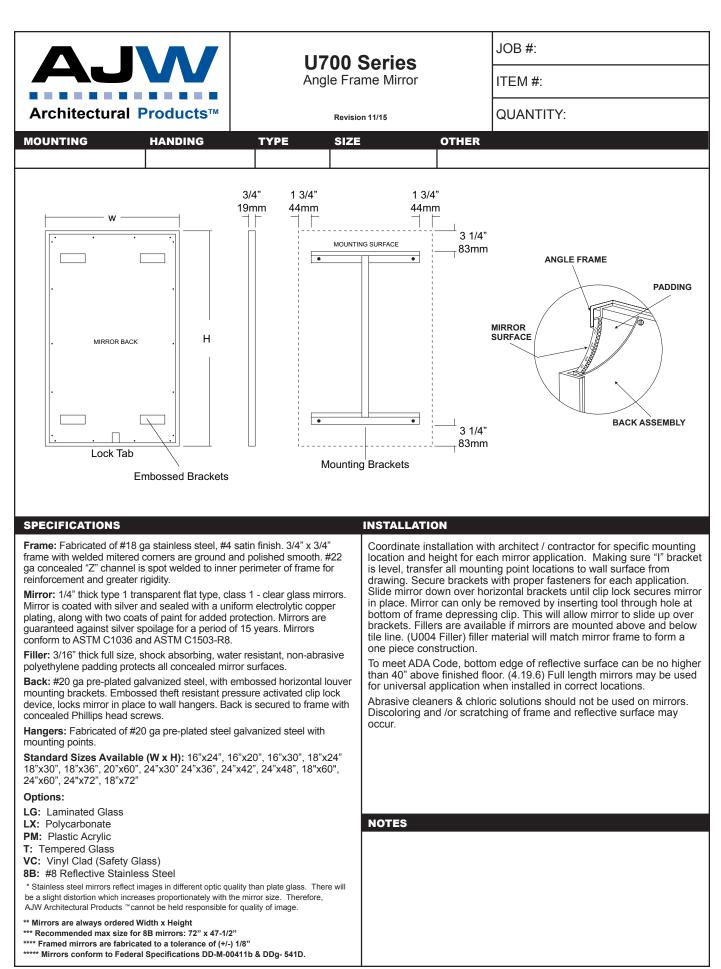

## U700 Installation Instruction Sheet

## INSTALLATION

Coordinate installation with architect / contractor for specific mounting location and height for each mirror application. Making sure "I" bracket is level, transfer all mounting point locations to wall surface from drawing. Secure brackets with proper fasteners for each application. Slide mirror down over horizontal brackets until clip lock secures mirror in place. Mirror can only be removed by inserting tool through hole at bottom of frame depressing clip. This will allow mirror to slide up over brackets. Fillers are available if mirrors are mounted above and below tile line. (U004 Filler) Filler material will match mirror frame to form a one piece construction.

To meet ADA Code, bottom edge of reflective surface can be no higher than 40" above finished floor. (4.19.6) Full length mirrors may be used for universal application when installed in correct locations.