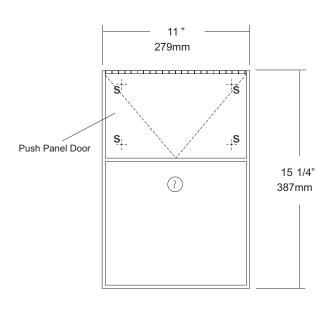

Hinge: Full length, heavy duty, stainless steel piano type hinge,

Overall Size: 11"W x 15 1/4"H x 4"D 279mm x 387mm x 102mm Capacity: 1.5 gallons (.2 cu ft.)

NDL·13·50: Waxed disposable liners. (50 per Case)