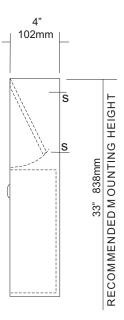

Hinge: Full length, heavy duty, stainless steel piano type hinge,

Overall Size: 11"W x 15 1/4"H x 4"D 279mm x 387mm x 102mm Capacity: 1.5 gallons (.2 cu ft.)

NDL·13·50: Waxed disposable liners. (50 per Case)