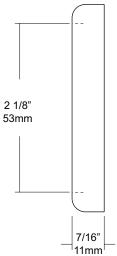

## SPECIFICATIONS INSTALLATION

**Exposed Cover:** Fabricated of #22 gauge stainless steel with a #4 satin finish. Cover has two (2) exposed mounting points.

**Shower Rod:** Fabricated of stainless steel with a #4 satin finish.