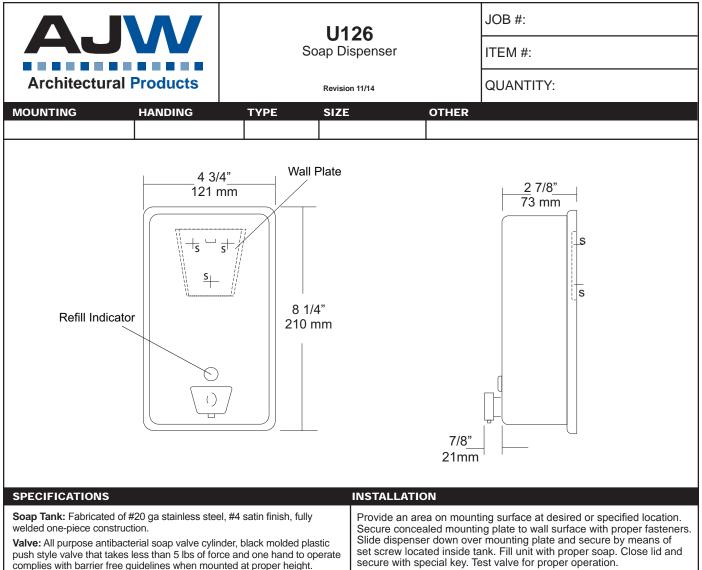

| а |
|---|
| а |
| а |
| а |
| а |
|   |
| а |
|   |

Viewer: Clear plastic window allows a constant fluid level check.

Concealed Mounting Plate: Fabricated of heavy gauge stainless steel. Filler Cap: Fabricated of stainless steel, hinged to allow easy servicing, secured with special key that creates a vandal resistant dispenser.

Overall Size: 4 3/4"W x 8 1/4"H x 3 3/4"D (wall to valve)

121mm x 210mm x 95mm

Capacity: 40 oz.

Recommend type soaps without chloric solutions for proper operation.

secure with special key. Test valve for proper operation.

\*It is not recommended to mount any soap dispenser on mirrors

\*\*For best performance, use pre-mixed low concentrate solutions. Dispensers should have periodic maintenance performed to insure the life dispenser. Rinse out globe and valve with warm water to avoid sludge buildup.