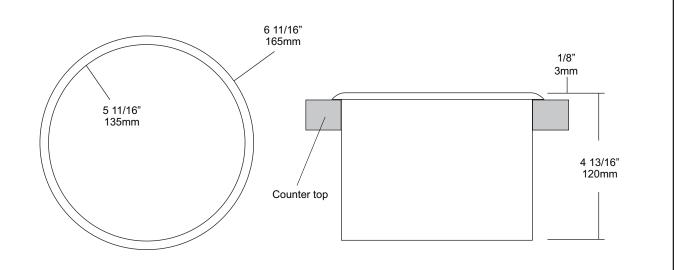

## SPECIFICATIONS INSTALLATION

**Waste Chute:** Fabricated of #22 ga stainless steel with a bright polished finish on all exposed surfaces seamless one piece construction.

Overall Size: 6 11/16" OD x 4 13/16"D

169mm x 122mm

Counter top Opening: 5 13/16" diameter

Provide an area on counter top at desired or specified location. Coordinate installation with architect contractor to avoid interference with pipes. Cut 5 13/16" diameter opening for chute using proper tools. Fill in the underside of flange and around the area of the cut out counter top with silicone (not provided) and insert into opening. Clean off any excess sealant above and below counter. Waste receptacle is not provided and must be purchased separately.