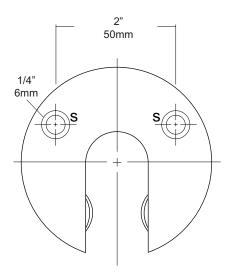

## **SPECIFICATIONS** INSTALLATION

**Exposed Cover:** Fabricated of #11 gauge stainless steel with a #4 satin finish. Cover has 2 (2) exposed mounting points. Retention spring has an approximate load capacity of 35lbs. When excess of 35lbs is applied, shower rod will separate from cover.

**Shower Rod:** Fabricated of 18 gauge stainless steel with a #4 satin finish.

UX1: 1" outside diameter

Provide an area on wall surface at desired or specified location. Hold flange to wall surface and transfer mounting points. Drill pilot holes. Place flanges on the ends of the rods. Secure flanges to wall surface with proper fasteners per application.