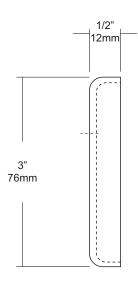

**Shower Rod:** Fabricated of 18 gauge stainless steel with a #4 satin finish.

UX1: 1" outside diameter

Provide an area on wall surface at desired or specified location. Hold flange to wall surface and transfer mounting points. Drill pilot holes. Place flanges on the ends of the rods. Secure flanges to wall surface with proper fasteners per application.