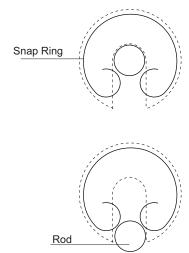

## **SPECIFICATIONS** INSTALLATION

**Exposed Cover:** Fabricated of #11 gauge stainless steel with a #4 satin finish. Cover has 2 (2) exposed mounting points. Retention spring has an approximate load capacity of 35lbs. When excess of 35lbs is applied, shower rod will separate from cover.

**Shower Rod:** Fabricated of 18 gauge stainless steel with a #4 satin finish.

UX1: 1" outside diameter

Provide an area on wall surface at desired or specified location. Hold flange to wall surface and transfer mounting points. Drill pilot holes. Place flanges on the ends of the rods. Secure flanges to wall surface with proper fasteners per application.