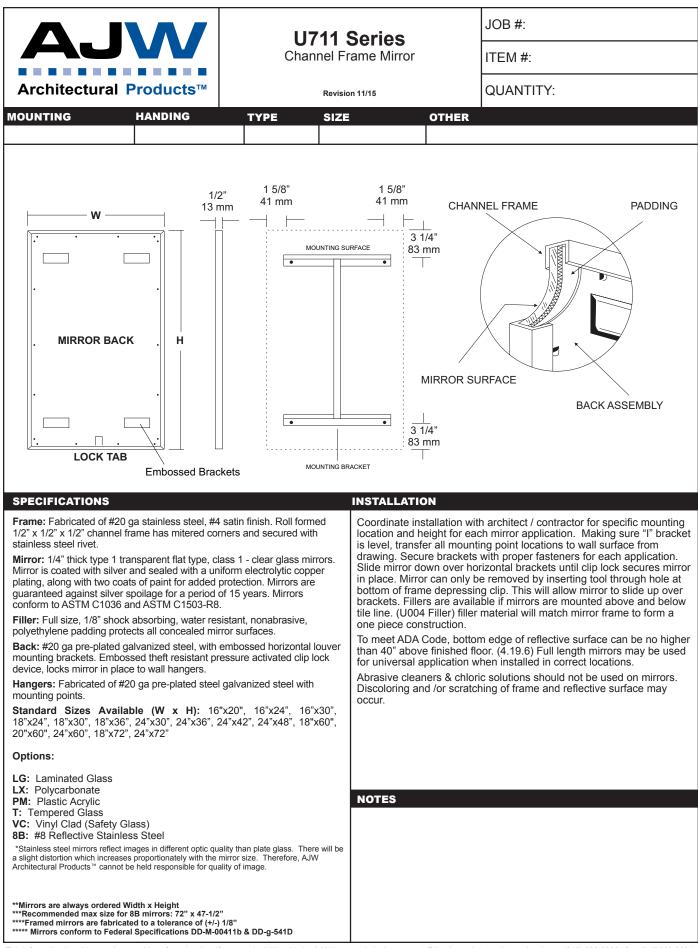

date projectname attn from fax email phone 9/14/16 Black & Decker John Henderson Omega Contracting

jhenderson@omegaccmd.com 410-744-5468

|                                                                                                                                                                                                                                                                                                                                                                     | <b>U128PC</b><br>Vanity Mounted Soap Dispenser<br>Revision 04/11                          |                                                                                                                                                                          | JOB #:                                                                                                                                                                                                                                                                                                                                       |
|---------------------------------------------------------------------------------------------------------------------------------------------------------------------------------------------------------------------------------------------------------------------------------------------------------------------------------------------------------------------|-------------------------------------------------------------------------------------------|--------------------------------------------------------------------------------------------------------------------------------------------------------------------------|----------------------------------------------------------------------------------------------------------------------------------------------------------------------------------------------------------------------------------------------------------------------------------------------------------------------------------------------|
| AJW                                                                                                                                                                                                                                                                                                                                                                 |                                                                                           |                                                                                                                                                                          | ITEM #:                                                                                                                                                                                                                                                                                                                                      |
| Architectural Products                                                                                                                                                                                                                                                                                                                                              |                                                                                           |                                                                                                                                                                          | QUANTITY:                                                                                                                                                                                                                                                                                                                                    |
| MOUNTING HANDING                                                                                                                                                                                                                                                                                                                                                    | TYPE SIZE OTHE                                                                            |                                                                                                                                                                          | R                                                                                                                                                                                                                                                                                                                                            |
| SPECIFICATIONS INSTALLATION   Piston & Spout: Highly polished corrosion resistant, stainless steel.<br>Assembly: All purpose bellows valve, fabricated of ABS material. Provide a 7/8" - 1" diameter opening in vanity or basin. Insert shark trough cut and associated wing nut.<br>Concert supply tube with valve making super not end is stored.                 |                                                                                           |                                                                                                                                                                          |                                                                                                                                                                                                                                                                                                                                              |
| with stainless steel return spring.<br>Shank: Chrome on brass, secured to collar. Spe<br>unlocks collar for servicing.<br>Globe & Collar: High impact translucent polyeth<br>Capacity: 34 fl oz<br>U128PCA: Same as U128PC with 6" (152mm) s<br>Recommend type soaps without chloric solu<br>operation.<br>*All vanity soap dispensers are designed to b<br>counter | ecial key provided that<br>nylene.<br>spout.<br>tions for proper<br>be serviced above the | "It is not recommended<br>"For best performance<br>Dispensers should hav<br>he life dispenser. Rins<br>sludge buildup.<br>Preventative Maintena<br>Every 30 days with wa | d to mount any soap dispenser on mirrors<br>e, use pre-mixed low concentrate solutions.<br><i>ve</i> periodic maintenance performed to insure<br>se out globe and valve with warm water to avoid<br>nce: Each dispenser should be flushed out aprx.<br>rm water to prevent valve from clogging with old<br>sive cleaners to clean dispenser. |