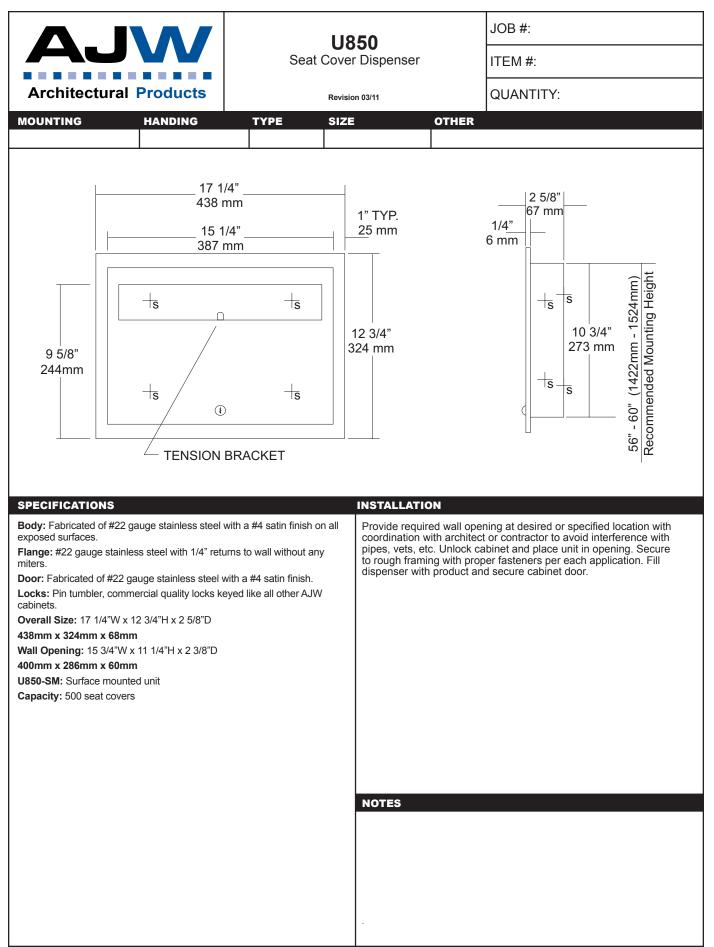

date projectname attn from fax email phone 9/14/16 Black & Decker John Henderson Omega Contracting

jhenderson@omegaccmd.com 410-744-5468

|                                                                                                                                                                                                                                                                                                                                                                     | <b>U128PC</b><br>Vanity Mounted Soap Dispenser<br>Revision 04/11                          |                                                                                                                                                                          | JOB #:                                                                                                                                                                                                                                                                                                                                       |
|---------------------------------------------------------------------------------------------------------------------------------------------------------------------------------------------------------------------------------------------------------------------------------------------------------------------------------------------------------------------|-------------------------------------------------------------------------------------------|--------------------------------------------------------------------------------------------------------------------------------------------------------------------------|----------------------------------------------------------------------------------------------------------------------------------------------------------------------------------------------------------------------------------------------------------------------------------------------------------------------------------------------|
| AJW                                                                                                                                                                                                                                                                                                                                                                 |                                                                                           |                                                                                                                                                                          | ITEM #:                                                                                                                                                                                                                                                                                                                                      |
| Architectural Products                                                                                                                                                                                                                                                                                                                                              |                                                                                           |                                                                                                                                                                          | QUANTITY:                                                                                                                                                                                                                                                                                                                                    |
| MOUNTING HANDING                                                                                                                                                                                                                                                                                                                                                    | TYPE SIZE OTHE                                                                            |                                                                                                                                                                          | R                                                                                                                                                                                                                                                                                                                                            |
| SPECIFICATIONS INSTALLATION   Piston & Spout: Highly polished corrosion resistant, stainless steel.<br>Assembly: All purpose bellows valve, fabricated of ABS material. Provide a 7/8" - 1" diameter opening in vanity or basin. Insert shark trough cut and associated wing nut.<br>Concert supply tube with valve making super not end is stored.                 |                                                                                           |                                                                                                                                                                          |                                                                                                                                                                                                                                                                                                                                              |
| with stainless steel return spring.<br>Shank: Chrome on brass, secured to collar. Spe<br>unlocks collar for servicing.<br>Globe & Collar: High impact translucent polyeth<br>Capacity: 34 fl oz<br>U128PCA: Same as U128PC with 6" (152mm) s<br>Recommend type soaps without chloric solu<br>operation.<br>*All vanity soap dispensers are designed to b<br>counter | ecial key provided that<br>nylene.<br>spout.<br>tions for proper<br>be serviced above the | "It is not recommended<br>"For best performance<br>Dispensers should hav<br>he life dispenser. Rins<br>sludge buildup.<br>Preventative Maintena<br>Every 30 days with wa | d to mount any soap dispenser on mirrors<br>e, use pre-mixed low concentrate solutions.<br><i>ve</i> periodic maintenance performed to insure<br>se out globe and valve with warm water to avoid<br>nce: Each dispenser should be flushed out aprx.<br>rm water to prevent valve from clogging with old<br>sive cleaners to clean dispenser. |