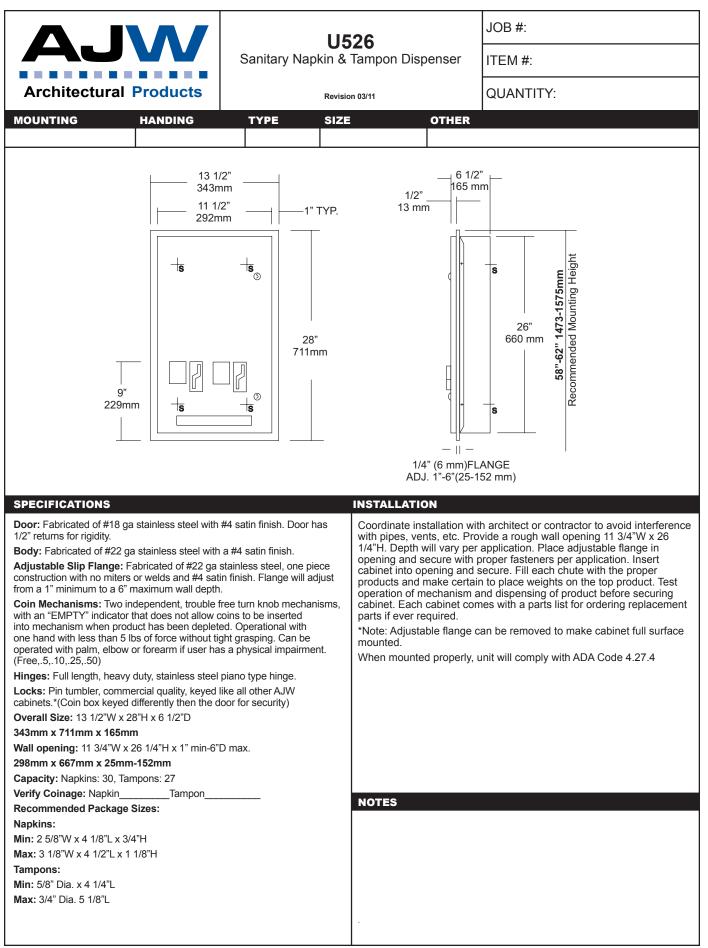

date projectname attn from fax email phone 9/14/16 Black & Decker John Henderson Omega Contracting

jhenderson@omegaccmd.com 410-744-5468

|                                                                                                                                                                                                                                                                                                                                                                     | <b>U128PC</b><br>Vanity Mounted Soap Dispenser<br>Revision 04/11                          |                                                                                                                                                                          | JOB #:                                                                                                                                                                                                                                                                                                                                       |
|---------------------------------------------------------------------------------------------------------------------------------------------------------------------------------------------------------------------------------------------------------------------------------------------------------------------------------------------------------------------|-------------------------------------------------------------------------------------------|--------------------------------------------------------------------------------------------------------------------------------------------------------------------------|----------------------------------------------------------------------------------------------------------------------------------------------------------------------------------------------------------------------------------------------------------------------------------------------------------------------------------------------|
| AJW                                                                                                                                                                                                                                                                                                                                                                 |                                                                                           |                                                                                                                                                                          | ITEM #:                                                                                                                                                                                                                                                                                                                                      |
| Architectural Products                                                                                                                                                                                                                                                                                                                                              |                                                                                           |                                                                                                                                                                          | QUANTITY:                                                                                                                                                                                                                                                                                                                                    |
| MOUNTING HANDING                                                                                                                                                                                                                                                                                                                                                    | TYPE SIZE OTHE                                                                            |                                                                                                                                                                          | R                                                                                                                                                                                                                                                                                                                                            |
| SPECIFICATIONS INSTALLATION   Piston & Spout: Highly polished corrosion resistant, stainless steel.<br>Assembly: All purpose bellows valve, fabricated of ABS material. Provide a 7/8" - 1" diameter opening in vanity or basin. Insert shark trough cut and associated wing nut.<br>Concert supply tube with valve making super not end is stored.                 |                                                                                           |                                                                                                                                                                          |                                                                                                                                                                                                                                                                                                                                              |
| with stainless steel return spring.<br>Shank: Chrome on brass, secured to collar. Spe<br>unlocks collar for servicing.<br>Globe & Collar: High impact translucent polyeth<br>Capacity: 34 fl oz<br>U128PCA: Same as U128PC with 6" (152mm) s<br>Recommend type soaps without chloric solu<br>operation.<br>*All vanity soap dispensers are designed to b<br>counter | ecial key provided that<br>nylene.<br>spout.<br>tions for proper<br>be serviced above the | "It is not recommended<br>"For best performance<br>Dispensers should hav<br>he life dispenser. Rins<br>sludge buildup.<br>Preventative Maintena<br>Every 30 days with wa | d to mount any soap dispenser on mirrors<br>e, use pre-mixed low concentrate solutions.<br><i>ve</i> periodic maintenance performed to insure<br>se out globe and valve with warm water to avoid<br>nce: Each dispenser should be flushed out aprx.<br>rm water to prevent valve from clogging with old<br>sive cleaners to clean dispenser. |