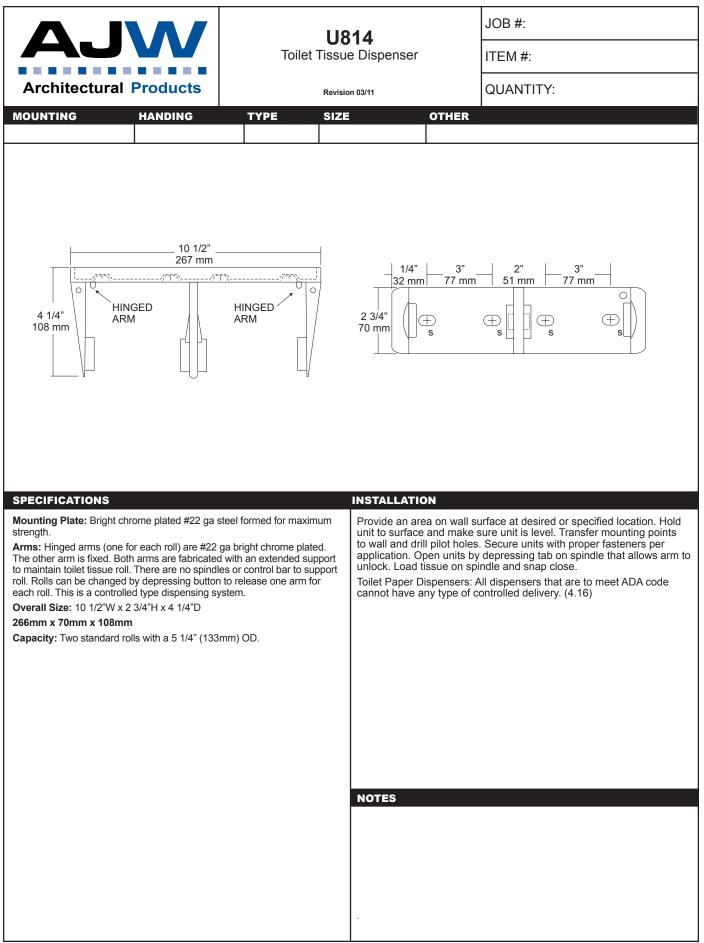

date projectname attn from fax email phone 9/14/16 Black & Decker John Henderson Omega Contracting

jhenderson@omegaccmd.com 410-744-5468

|                                                                                                                                                                                                                                                                                                                                                                     | <b>U128PC</b><br>Vanity Mounted Soap Dispenser<br>Revision 04/11                          |                                                                                                                                                                          | JOB #:                                                                                                                                                                                                                                                                                                                                       |
|---------------------------------------------------------------------------------------------------------------------------------------------------------------------------------------------------------------------------------------------------------------------------------------------------------------------------------------------------------------------|-------------------------------------------------------------------------------------------|--------------------------------------------------------------------------------------------------------------------------------------------------------------------------|----------------------------------------------------------------------------------------------------------------------------------------------------------------------------------------------------------------------------------------------------------------------------------------------------------------------------------------------|
| AJW                                                                                                                                                                                                                                                                                                                                                                 |                                                                                           |                                                                                                                                                                          | ITEM #:                                                                                                                                                                                                                                                                                                                                      |
| Architectural Products                                                                                                                                                                                                                                                                                                                                              |                                                                                           |                                                                                                                                                                          | QUANTITY:                                                                                                                                                                                                                                                                                                                                    |
| MOUNTING HANDING                                                                                                                                                                                                                                                                                                                                                    | TYPE SIZE OTHE                                                                            |                                                                                                                                                                          | R                                                                                                                                                                                                                                                                                                                                            |
| SPECIFICATIONS INSTALLATION   Piston & Spout: Highly polished corrosion resistant, stainless steel.<br>Assembly: All purpose bellows valve, fabricated of ABS material. Provide a 7/8" - 1" diameter opening in vanity or basin. Insert shark trough cut and associated wing nut.<br>Concert supply tube with valve making super not end is stored.                 |                                                                                           |                                                                                                                                                                          |                                                                                                                                                                                                                                                                                                                                              |
| with stainless steel return spring.<br>Shank: Chrome on brass, secured to collar. Spe<br>unlocks collar for servicing.<br>Globe & Collar: High impact translucent polyeth<br>Capacity: 34 fl oz<br>U128PCA: Same as U128PC with 6" (152mm) s<br>Recommend type soaps without chloric solu<br>operation.<br>*All vanity soap dispensers are designed to b<br>counter | ecial key provided that<br>nylene.<br>spout.<br>tions for proper<br>be serviced above the | "It is not recommended<br>"For best performance<br>Dispensers should hav<br>he life dispenser. Rins<br>sludge buildup.<br>Preventative Maintena<br>Every 30 days with wa | d to mount any soap dispenser on mirrors<br>e, use pre-mixed low concentrate solutions.<br><i>ve</i> periodic maintenance performed to insure<br>se out globe and valve with warm water to avoid<br>nce: Each dispenser should be flushed out aprx.<br>rm water to prevent valve from clogging with old<br>sive cleaners to clean dispenser. |