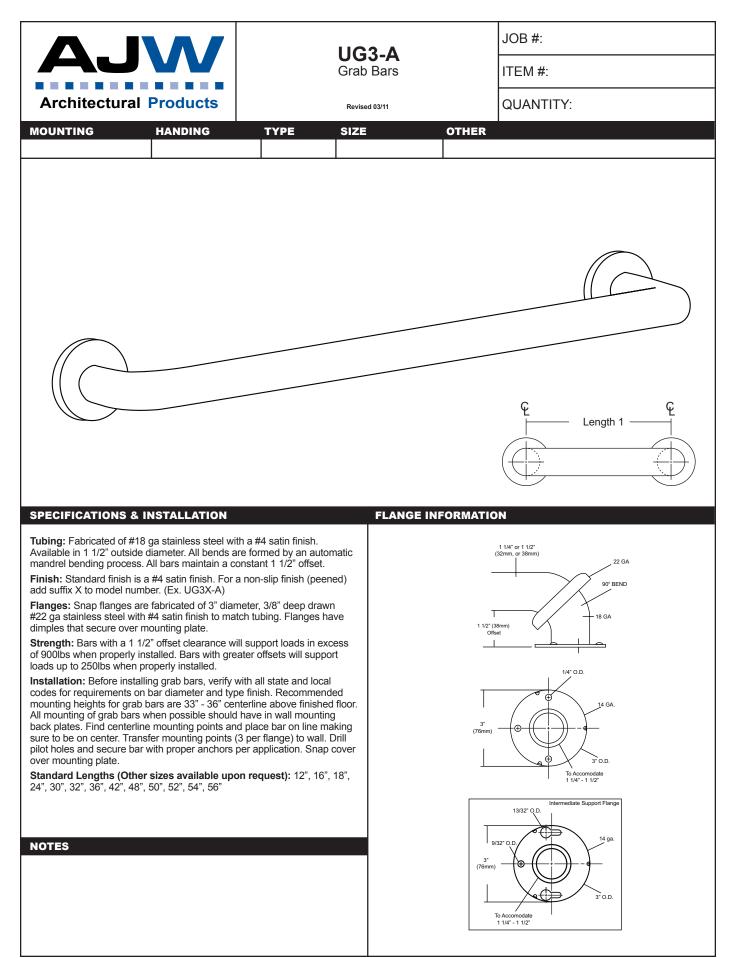

date projectname attn from fax email phone 9/14/16 Black & Decker John Henderson Omega Contracting

jhenderson@omegaccmd.com 410-744-5468

|                                                                                                                                                                                                                                                                                                                                                                     | <b>U128PC</b><br>Vanity Mounted Soap Dispenser<br>Revision 04/11                          |                                                                                                                                                                          | JOB #:                                                                                                                                                                                                                                                                                                                                       |
|---------------------------------------------------------------------------------------------------------------------------------------------------------------------------------------------------------------------------------------------------------------------------------------------------------------------------------------------------------------------|-------------------------------------------------------------------------------------------|--------------------------------------------------------------------------------------------------------------------------------------------------------------------------|----------------------------------------------------------------------------------------------------------------------------------------------------------------------------------------------------------------------------------------------------------------------------------------------------------------------------------------------|
| AJW                                                                                                                                                                                                                                                                                                                                                                 |                                                                                           |                                                                                                                                                                          | ITEM #:                                                                                                                                                                                                                                                                                                                                      |
| Architectural Products                                                                                                                                                                                                                                                                                                                                              |                                                                                           |                                                                                                                                                                          | QUANTITY:                                                                                                                                                                                                                                                                                                                                    |
| MOUNTING HANDING                                                                                                                                                                                                                                                                                                                                                    | TYPE SIZE OTHE                                                                            |                                                                                                                                                                          | R                                                                                                                                                                                                                                                                                                                                            |
| SPECIFICATIONS INSTALLATION   Piston & Spout: Highly polished corrosion resistant, stainless steel.<br>Assembly: All purpose bellows valve, fabricated of ABS material. Provide a 7/8" - 1" diameter opening in vanity or basin. Insert shark trough cut and associated wing nut.<br>Concert supply tube with valve making super not end is stored.                 |                                                                                           |                                                                                                                                                                          |                                                                                                                                                                                                                                                                                                                                              |
| with stainless steel return spring.<br>Shank: Chrome on brass, secured to collar. Spe<br>unlocks collar for servicing.<br>Globe & Collar: High impact translucent polyeth<br>Capacity: 34 fl oz<br>U128PCA: Same as U128PC with 6" (152mm) s<br>Recommend type soaps without chloric solu<br>operation.<br>*All vanity soap dispensers are designed to b<br>counter | ecial key provided that<br>nylene.<br>spout.<br>tions for proper<br>be serviced above the | "It is not recommended<br>"For best performance<br>Dispensers should hav<br>he life dispenser. Rins<br>sludge buildup.<br>Preventative Maintena<br>Every 30 days with wa | d to mount any soap dispenser on mirrors<br>e, use pre-mixed low concentrate solutions.<br><i>ve</i> periodic maintenance performed to insure<br>se out globe and valve with warm water to avoid<br>nce: Each dispenser should be flushed out aprx.<br>rm water to prevent valve from clogging with old<br>sive cleaners to clean dispenser. |