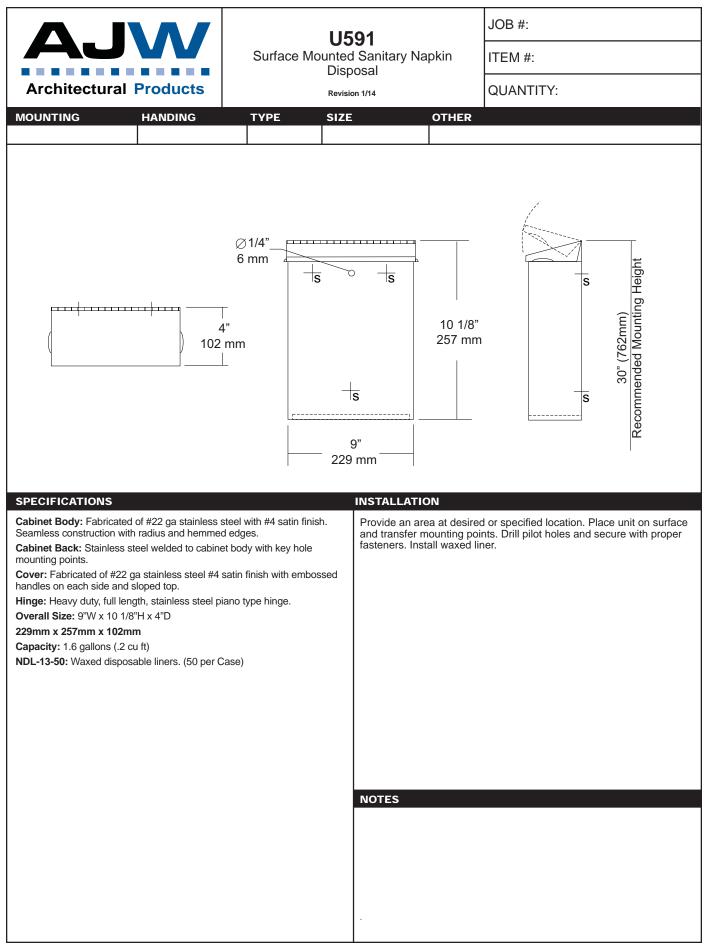

date projectname attn from fax email phone 9/14/16 Black & Decker John Henderson Omega Contracting

jhenderson@omegaccmd.com 410-744-5468

|                                                                                                                                                                                                                                                                                                                                                                     | <b>U128PC</b><br>Vanity Mounted Soap Dispenser<br>Revision 04/11                          |                                                                                                                                                                          | JOB #:                                                                                                                                                                                                                                                                                                                                       |
|---------------------------------------------------------------------------------------------------------------------------------------------------------------------------------------------------------------------------------------------------------------------------------------------------------------------------------------------------------------------|-------------------------------------------------------------------------------------------|--------------------------------------------------------------------------------------------------------------------------------------------------------------------------|----------------------------------------------------------------------------------------------------------------------------------------------------------------------------------------------------------------------------------------------------------------------------------------------------------------------------------------------|
| AJW                                                                                                                                                                                                                                                                                                                                                                 |                                                                                           |                                                                                                                                                                          | ITEM #:                                                                                                                                                                                                                                                                                                                                      |
| Architectural Products                                                                                                                                                                                                                                                                                                                                              |                                                                                           |                                                                                                                                                                          | QUANTITY:                                                                                                                                                                                                                                                                                                                                    |
| MOUNTING HANDING                                                                                                                                                                                                                                                                                                                                                    | TYPE SIZE OTHE                                                                            |                                                                                                                                                                          | R                                                                                                                                                                                                                                                                                                                                            |
| SPECIFICATIONS INSTALLATION   Piston & Spout: Highly polished corrosion resistant, stainless steel.<br>Assembly: All purpose bellows valve, fabricated of ABS material. Provide a 7/8" - 1" diameter opening in vanity or basin. Insert shark trough cut and associated wing nut.<br>Concert supply tube with valve making super not end is stored.                 |                                                                                           |                                                                                                                                                                          |                                                                                                                                                                                                                                                                                                                                              |
| with stainless steel return spring.<br>Shank: Chrome on brass, secured to collar. Spe<br>unlocks collar for servicing.<br>Globe & Collar: High impact translucent polyeth<br>Capacity: 34 fl oz<br>U128PCA: Same as U128PC with 6" (152mm) s<br>Recommend type soaps without chloric solu<br>operation.<br>*All vanity soap dispensers are designed to b<br>counter | ecial key provided that<br>nylene.<br>spout.<br>tions for proper<br>be serviced above the | "It is not recommended<br>"For best performance<br>Dispensers should hav<br>he life dispenser. Rins<br>sludge buildup.<br>Preventative Maintena<br>Every 30 days with wa | d to mount any soap dispenser on mirrors<br>e, use pre-mixed low concentrate solutions.<br><i>ve</i> periodic maintenance performed to insure<br>se out globe and valve with warm water to avoid<br>nce: Each dispenser should be flushed out aprx.<br>rm water to prevent valve from clogging with old<br>sive cleaners to clean dispenser. |