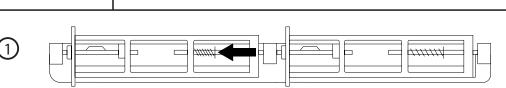

date projectname attn from fax email phone 11/17/16 Huntersville Fire Station #4 Crescent Construction Division X





# U806 Toilet Tissue Dispenser Operation Instructions









## INSTRUCTIONS

### 1. Depress Spring

To free the spindle, pull metal rod and depress spring.

## 2. Remove Spindle

Once the spindle is depressed, remove spindle from roll.

## 3. Place Toilet Tissue Roll on Spindle

Slide one (1) standard toilet tissue roll onto spindle

### 4. Replace Spindle









| AJW                                                                                                                                                                                                                                                                                                                                           | UX2A<br>Flange & Shower Rod                                                    | JOB #:                                                    |
|----