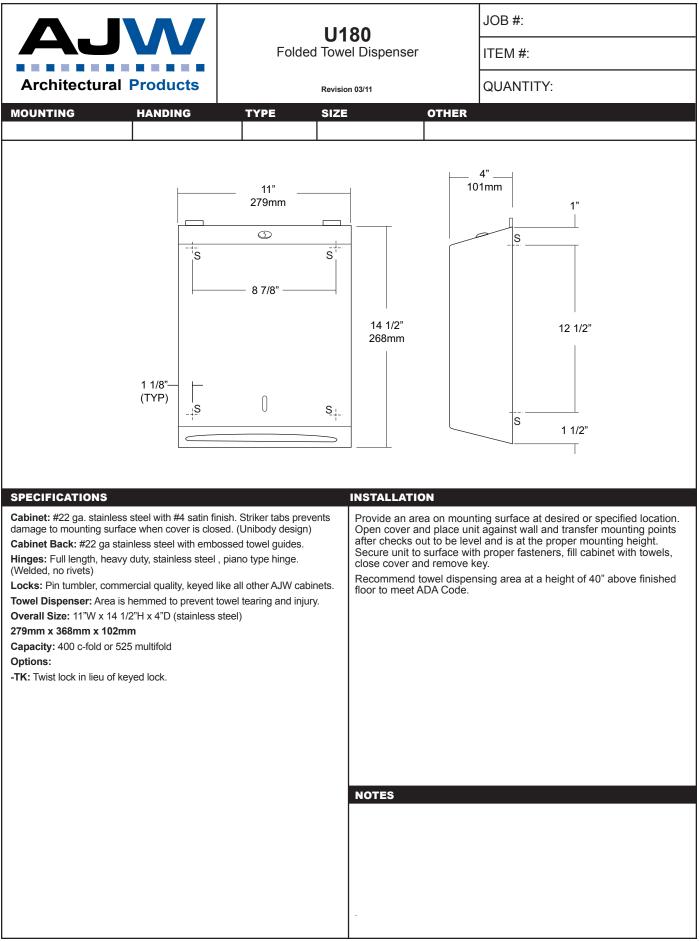

date projectname attn from fax email phone 11/17/16 Huntersville Fire Station #4 Crescent Construction Division X





# U806 Toilet Tissue Dispenser Operation Instructions









## INSTRUCTIONS

### 1. Depress Spring

To free the spindle, pull metal rod and depress spring.

## 2. Remove Spindle

Once the spindle is depressed, remove spindle from roll.

## 3. Place Toilet Tissue Roll on Spindle

Slide one (1) standard toilet tissue roll onto spindle

### 4. Replace Spindle









| AJW                                                                                                                                                                                                                                                                                                                                           | UX2A<br>Flange & Shower Rod                                                    | JOB #: