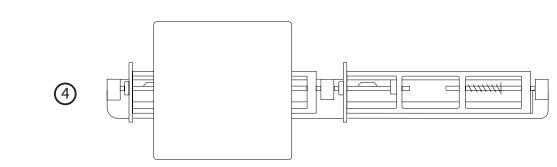

### 4. Replace Spindle

| AJW                                                                                                                                                                                                                                                                                                                                           | UX2A<br>Flange & Shower Rod                                                    | JOB #:                                                    |
|-----------------------------------------------------------------------------------------------------------------------------------------------------------------------------------------------------------------------------------------------------------------------------------------------------------------------------------------------|--------------------------------------------------------------------------------|-----------------------------------------------------------|
|                                                                                                                                                                                                                                                                                                                                               |                                                                                | ITEM #:                                                   |
| Architectural Products                                                                                                                                                                                                                                                                                                                        | Revision 03/11                                                                 | QUANTITY:                                                 |
| MOUNTING HANDING                                                                                                                                                                                                                                                                                                                              | TYPE SIZE OTHE                                                                 | ER                                                        |
|                                                                                                                                                                                                                                                                                                                                               |                                                                                |                                                           |
| 11/2" O.D. To Accomodate 5/8" 1/4" 1" I.D. 3/8"   11/4" O.D. Shower Rod 16mm 0 Countersunk 25mm 9mm   11/2" O.D. 11/2" 11/2" 38mm 0 0 0 0   Security 11/2" 38mm 0 0 0 0 0 0 0 0 0 0 0 0 0 0 0 0 0 0 0 0 0 0 0 0 0 0 0 0 0 0 0 0 0 0 0 0 0 0 0 0 0 0 0 0 0 0 0 0 0 0 0 0 0 0 0 0 0 0 0 0 0 0 0 0 0 0 0 0 0 0 0 0 0 0 0 0 0 0 0 0 0 0 0 0 0 0 < |                                                                                |                                                           |
| Cover: Fabricated of chrome on brass, with cor<br>flange of the pair is equipped with a set screw to<br>Shower Rod: Fabricated of 18 gauge stainless<br>UX1: 1 1/4" outside diameter                                                                                                                                                          | prevent rod from rotating. Measuring Curtains: (<br>will fit a 1 or 1 1/4" dia | Curtains are measured W x H. The same curtain ameter rod. |