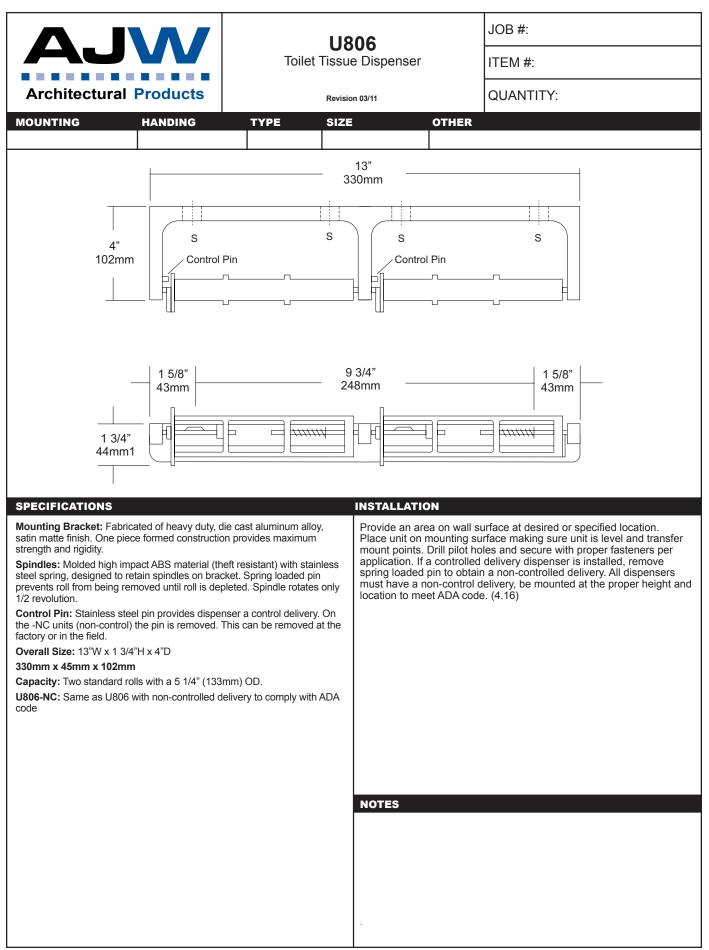

# U806 Toilet Tissue Dispenser Operation Instructions

## INSTRUCTIONS

### 1. Depress Spring

To free the spindle, pull metal rod and depress spring.

## 2. Remove Spindle

Once the spindle is depressed, remove spindle from roll.

## 3. Place Toilet Tissue Roll on Spindle

Slide one (1) standard toilet tissue roll onto spindle

### 4. Replace Spindle

| AJW                                                                                                                                                                                                                                                                                                                                           | UX2A<br>Flange & Shower Rod                                                    | JOB #:                                                    |
|-----------------------------------------------------------------------------------------------------------------------------------------------------------------------------------------------------------------------------------------------------------------------------------------------------------------------------------------------|--------------------------------------------------------------------------------|-----------------------------------------------------------|
|                                                                                                                                                                                                                                                                                                                                               |                                                                                | ITEM #:                                                   |
| Architectural Products                                                                                                                                                                                                                                                                                                                        | Revision 03/11                                                                 | QUANTITY:                                                 |
| MOUNTING HANDING                                                                                                                                                                                                                                                                                                                              | TYPE SIZE OTHE                                                                 | ER                                                        |
|                                                                                                                                                                                                                                                                                                                                               |                                                                                |                                                           |
| 11/2" O.D. To Accomodate 5/8" 1/4" 1" I.D. 3/8"   11/4" O.D. Shower Rod 16mm 0 Countersunk 25mm 9mm   11/2" O.D. 11/2" 11/2" 38mm 0 0 0 0   Security 11/2" 38mm 0 0 0 0 0 0 0 0 0 0 0 0 0 0 0 0 0 0 0 0 0 0 0 0 0 0 0 0 0 0 0 0 0 0 0 0 0 0 0 0 0 0 0 0 0 0 0 0 0 0 0 0 0 0 0 0 0 0 0 0 0 0 0 0 0 0 0 0 0 0 0 0 0 0 0 0 0 0 0 0 0 0 0 0 0 0 < |                                                                                |                                                           |
| Cover: Fabricated of chrome on brass, with cor<br>flange of the pair is equipped with a set screw to<br>Shower Rod: Fabricated of 18 gauge stainless<br>UX1: 1 1/4" outside diameter                                                                                                                                                          | prevent rod from rotating. Measuring Curtains: (<br>will fit a 1 or 1 1/4" dia | Curtains are measured W x H. The same curtain ameter rod. |