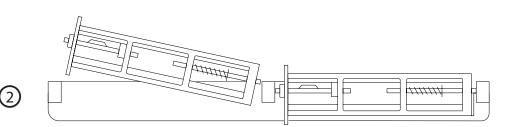

## 3. Place Toilet Tissue Roll on Spindle

Slide one (1) standard toilet tissue roll onto spindle

### 4. Replace Spindle

| AJW                                                                                                                                                                                                                                                                                                                                           | UX2A<br>Flange & Shower Rod                                                    | JOB #:                                                    |
|-----------------------------------------------------------------------------------------------------------------------------------------------------------------------------------------------------------------------------------------------------------------------------------------------------------------------------------------------|--------------------------------------------------------------------------------|-----------------------------------------------------------|
|                                                                                                                                                                                                                                                                                                                                               |                                                                                | ITEM #:                                                   |
| Architectural Products                                                                                                                                                                                                                                                                                                                        | Revision 03/11                                                                 | QUANTITY:                                                 |
| MOUNTING HANDING                                                                                                                                                                                                                                                                                                                              | TYPE SIZE OTHE                                                                 | ER                                                        |
|                                                                                                                                                                                                                                                                                                                                               |                                                                                |                                                           |
| 11/2" O.D. To Accomodate 5/8" 1/4" 1" I.D. 3/8"   11/4" O.D. Shower Rod 16mm 0 Countersunk 25mm 9mm   11/2" O.D. 11/2" 11/2" 38mm 0 0 0 0   Security 11/2" 38mm 0 0 0 0 0 0 0 0 0 0 0 0 0 0 0 0 0 0 0 0 0 0 0 0 0 0 0 0 0 0 0 0 0 0 0 0 0 0 0 0 0 0 0 0 0 0 0 0 0 0 0 0 0 0 0 0 0 0 0 0 0 0 0 0 0 0 0 0 0 0 0 0 0 0 0 0 0 0 0 0 0 0 0 0 0 0 < |                                                                                |                                                           |
| Cover: Fabricated of chrome on brass, with cor<br>flange of the pair is equipped with a set screw to<br>Shower Rod: Fabricated of 18 gauge stainless<br>UX1: 1 1/4" outside diameter                                                                                                                                                          | prevent rod from rotating. Measuring Curtains: (<br>will fit a 1 or 1 1/4" dia | Curtains are measured W x H. The same curtain ameter rod. |