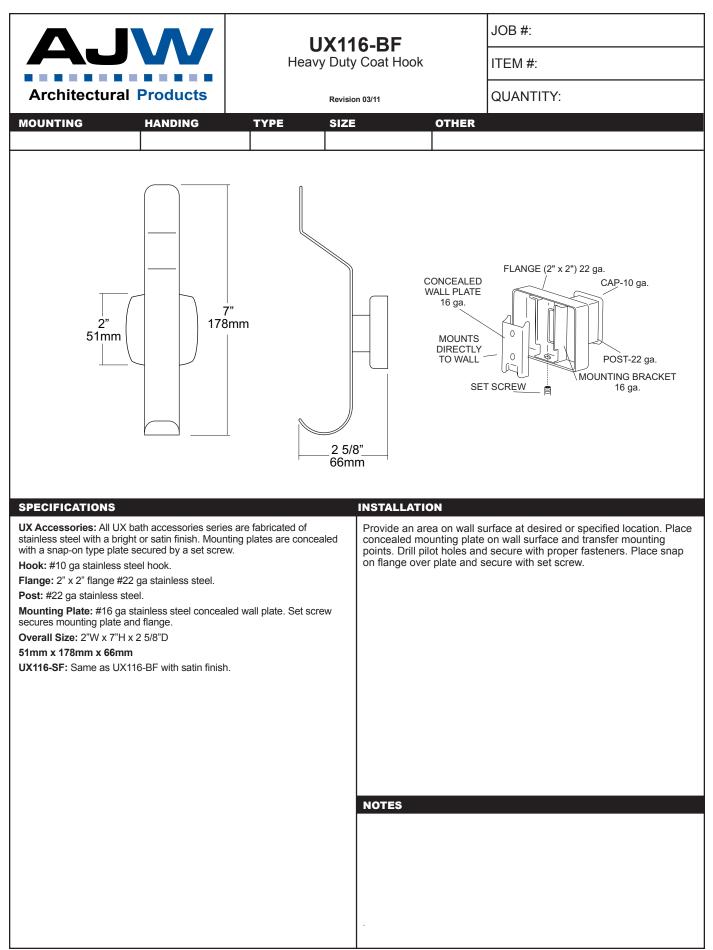

date projectname attn from fax email phone 11/17/16 Huntersville Fire Station #4 Crescent Construction Division X





# U806 Toilet Tissue Dispenser Operation Instructions









## INSTRUCTIONS

### 1. Depress Spring

To free the spindle, pull metal rod and depress spring.

## 2. Remove Spindle

Once the spindle is depressed, remove spindle from roll.

## 3. Place Toilet Tissue Roll on Spindle

Slide one (1) standard toilet tissue roll onto spindle

### 4. Replace Spindle









| AJW                                                                                                                                                                                                                                                                                                                                           | UX2A<br>Flange & Shower Rod                                                    | JOB #:                                                    |
|------------------------------------------------------------------------------------------------------------------------------------------------------------------------------------------------------------------------------------------------------------------------------------------------------------------------------