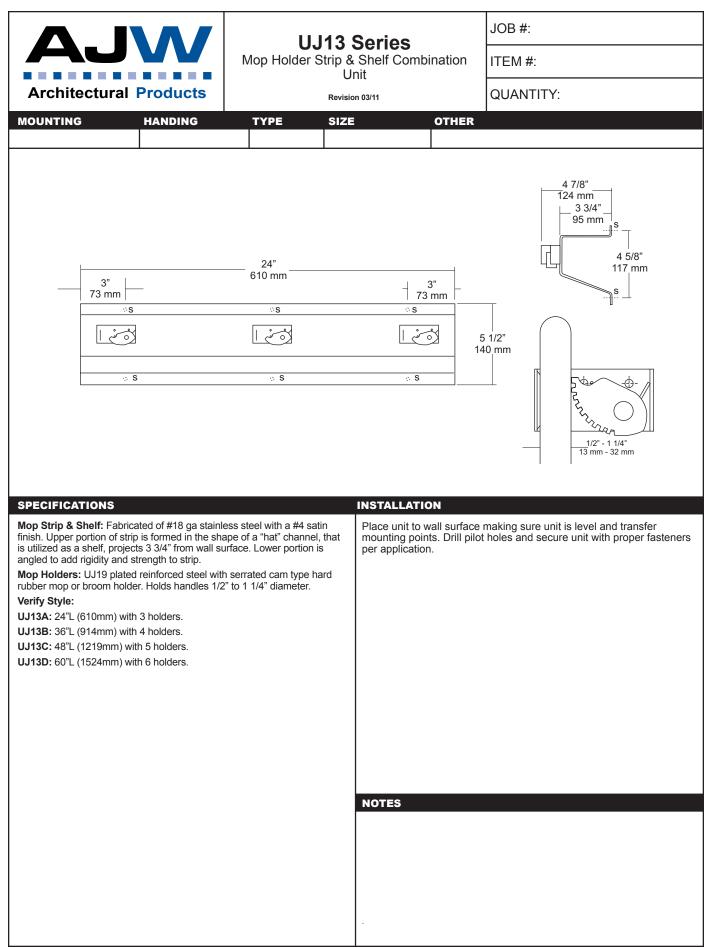

perly installed.

**Installation:** Before installing grab bars, verify with all state and local codes for requirements on bar diameter and type finish. Recommended mounting heights for grab bars are 33" - 36" centerline above finished floor. All mounting of grab bars when possible should have in wall mounting back plates. Find centerline mounting points and place bar on line making sure to be on center. Transfer mounting points (3 per flange) to wall. Drill pilot holes and secure bar with proper anchors per application. Snap cover over mounting plate.

Standard Lengths (Other sizes available upon request): 30" x 16", 30" x 18", 36" x 18", 36" x 24", 42" x 36", 54" x 36"

| NOTES |  |  |
|-------|--|--|
|       |  |  |
|       |  |  |
|       |  |  |
|       |  |  |
|       |  |  |









| AJW                                                                                                                                                                                                                                                                                                                                                                                                                                                                                                                          | UX169                                              | JOB #:                                                                              |  |  |  |  |  |
|----------------------------------------------------------------------------------------------------------------------------------