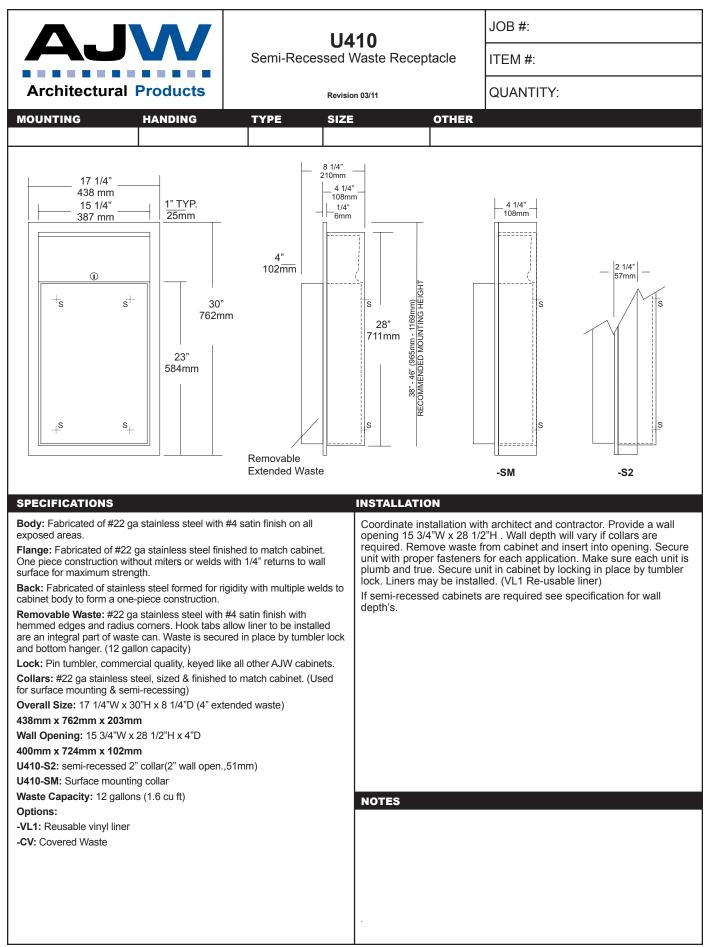

date projectname attn from fax email phone 06/27/17 Clear AFS ASRC Construction

|                                                                                                                                                                                                                                                                                                                                                                                                                                                                                                                                                                                                                                                                                                                                                                                                                                                                                                                                                                                                                                                                                                                                                                                                                                                                                                                                                                                                                                                                                                                                                                                                                                                                                                                                                                                                                                                                                                                                                                                                                                                                                                                                                                                                                                                                                                                                                                                                                                                                                                                                                                                                                                                                                                                                        | 114.2                                                                                                                                                                                                | 657                            |                                            | JOB #:                                                                                                                                                   |
|----------------------------------------------------------------------------------------------------------------------------------------------------------------------------------------------------------------------------------------------------------------------------------------------------------------------------------------------------------------------------------------------------------------------------------------------------------------------------------------------------------------------------------------------------------------------------------------------------------------------------------------------------------------------------------------------------------------------------------------------------------------------------------------------------------------------------------------------------------------------------------------------------------------------------------------------------------------------------------------------------------------------------------------------------------------------------------------------------------------------------------------------------------------------------------------------------------------------------------------------------------------------------------------------------------------------------------------------------------------------------------------------------------------------------------------------------------------------------------------------------------------------------------------------------------------------------------------------------------------------------------------------------------------------------------------------------------------------------------------------------------------------------------------------------------------------------------------------------------------------------------------------------------------------------------------------------------------------------------------------------------------------------------------------------------------------------------------------------------------------------------------------------------------------------------------------------------------------------------------------------------------------------------------------------------------------------------------------------------------------------------------------------------------------------------------------------------------------------------------------------------------------------------------------------------------------------------------------------------------------------------------------------------------------------------------------------------------------------------------|------------------------------------------------------------------------------------------------------------------------------------------------------------------------------------------------------|--------------------------------|--------------------------------------------|----------------------------------------------------------------------------------------------------------------------------------------------------------|
| AJVV                                                                                                                                                                                                                                                                                                                                                                                                                                                                                                                                                                                                                                                                                                                                                                                                                                                                                                                                                                                                                                                                                                                                                                                                                                                                                                                                                                                                                                                                                                                                                                                                                                                                                                                                                                                                                                                                                                                                                                                                                                                                                                                                                                                                                                                                                                                                                                                                                                                                                                                                                                                                                                                                                                                                   | U136EA<br>Hands Free Soap Dispenser<br>Revision 06/12                                                                                                                                                |                                | ITEM #:                                    |                                                                                                                                                          |
| Architectural Products                                                                                                                                                                                                                                                                                                                                                                                                                                                                                                                                                                                                                                                                                                                                                                                                                                                                                                                                                                                                                                                                                                                                                                                                                                                                                                                                                                                                                                                                                                                                                                                                                                                                                                                                                                                                                                                                                                                                                                                                                                                                                                                                                                                                                                                                                                                                                                                                                                                                                                                                                                                                                                                                                                                 |                                                                                                                                                                                                      |                                | QUANTITY:                                  |                                                                                                                                                          |
| MOUNTING HANDING                                                                                                                                                                                                                                                                                                                                                                                                                                                                                                                                                                                                                                                                                                                                                                                                                                                                                                                                                                                                                                                                                                                                                                                                                                                                                                                                                                                                                                                                                                                                                                                                                                                                                                                                                                                                                                                                                                                                                                                                                                                                                                                                                                                                                                                                                                                                                                                                                                                                                                                                                                                                                                                                                                                       | TYPE SIZE                                                                                                                                                                                            |                                | OTHER                                      |                                                                                                                                                          |
| 5 1/2"<br>139mm<br>4"<br>101mm<br>2" ma<br>6 3/4"<br>171mm<br>2" ma<br>5 1/2"<br>2" ma<br>101mm<br>2" ma<br>171mm<br>171mm<br>101mm<br>2" ma<br>171mm<br>171mm<br>171mm<br>171mm<br>171mm<br>171mm<br>171mm<br>171mm<br>171mm<br>171mm<br>171mm<br>171mm<br>171mm<br>171mm<br>171mm<br>171mm<br>171mm<br>171mm<br>171mm<br>171mm<br>171mm<br>171mm<br>171mm<br>171mm<br>171mm<br>171mm<br>171mm<br>171mm<br>171mm<br>171mm<br>171mm<br>171mm<br>171mm<br>171mm<br>171mm<br>171mm<br>171mm<br>171mm<br>171mm<br>171mm<br>171mm<br>171mm<br>171mm<br>171mm<br>171mm<br>171mm<br>171mm<br>171mm<br>171mm<br>171mm<br>171mm<br>171mm<br>171mm<br>171mm<br>171mm<br>171mm<br>171mm<br>171mm<br>171mm<br>171mm<br>171mm<br>171mm<br>171mm<br>171mm<br>171mm<br>171mm<br>171mm<br>171mm<br>171mm<br>171mm<br>171mm<br>171mm<br>171mm<br>171mm<br>171mm<br>171mm<br>171mm<br>171mm<br>171mm<br>171mm<br>171mm<br>171mm<br>171mm<br>171mm<br>171mm<br>171mm<br>171mm<br>171mm<br>171mm<br>171mm<br>171mm<br>171mm<br>171mm<br>171mm<br>171mm<br>171mm<br>171mm<br>171mm<br>171mm<br>171mm<br>171mm<br>171mm<br>171mm<br>171mm<br>171mm<br>171mm<br>171mm<br>171mm<br>171mm<br>171mm<br>171mm<br>171mm<br>171mm<br>171mm<br>171mm<br>171mm<br>171mm<br>171mm<br>171mm<br>171mm<br>171mm<br>171mm<br>171mm<br>171mm<br>171mm<br>171mm<br>171mm<br>171mm<br>171mm<br>171mm<br>171mm<br>171mm<br>171mm<br>171mm<br>171mm<br>171mm<br>171mm<br>171mm<br>171mm<br>171mm<br>171mm<br>171mm<br>171mm<br>171mm<br>171mm<br>171mm<br>171mm<br>171mm<br>171mm<br>171mm<br>171mm<br>171mm<br>171mm<br>171mm<br>171mm<br>171mm<br>171mm<br>171mm<br>171mm<br>171mm<br>171mm<br>171mm<br>171mm<br>171mm<br>171mm<br>171mm<br>171mm<br>171mm<br>171mm<br>171mm<br>171mm<br>171mm<br>171mm<br>171mm<br>171mm<br>171mm<br>171mm<br>171mm<br>171mm<br>171mm<br>171mm<br>171mm<br>171mm<br>171mm<br>171mm<br>171mm<br>171mm<br>171mm<br>171mm<br>171mm<br>171mm<br>171mm<br>171mm<br>171mm<br>171mm<br>171mm<br>171mm<br>171mm<br>171mm<br>171mm<br>171mm<br>171mm<br>171mm<br>171mm<br>171mm<br>171mm<br>171mm<br>171mm<br>171mm<br>171mm<br>171mm<br>171mm<br>171mm<br>171mm<br>171mm<br>171mm<br>171mm<br>171mm<br>171mm<br>171mm<br>171mm<br>171mm<br>171mm<br>171mm<br>171mm<br>171mm<br>171mm<br>171mm<br>171mm<br>171mm<br>171mm<br>171mm<br>171mm<br>171mm<br>171mm<br>171mm<br>171mm<br>171mm<br>171mm<br>171mm<br>171mm<br>171mm<br>171mm<br>171mm<br>171mm<br>171mm<br>171mm<br>171mm<br>171mm<br>171mm<br>171mm<br>171mm<br>171mm<br>171mm<br>171mm<br>171mm<br>171mm<br>171mm<br>171mm<br>171mm<br>171mm<br>171mm<br>171mm<br>171mm<br>171mm<br>171mm<br>171mm<br>171mm<br>171mm<br>171mm<br>171mm<br>171mm<br>171mm<br>171mm<br>171mm<br>171mm<br>17 | ximum                                                                                                                                                                                                | 9 1/8"<br>231mm<br>INSTALLATIO |                                            |                                                                                                                                                          |
| Spour Assembly: Chrome and black plated AE<br>dispenser.<br>Shank Assembly: Black ABS high impact mate<br>diameter in counter top with a maximum thickne<br>included if sink rim is 3/4" high or greater,<br>Electronics: Automatic sensor detects users ha<br>determined amount LED light Indicator for low b<br>capacity. Four (4) D Alkaline batteries self conta<br>counter. Average battery life 100 refills or 2 year<br>Replaceable Containers: Self contained soap<br>contamination, spills and lost service keys.<br>Capacity: Self contained non-refillable bottle w<br>hand washes per bottle, included with unit (lotio<br>Overall Size: 5 1/2"D x 4 1/4"H (above vanity)<br>140mm x 108mm                                                                                                                                                                                                                                                                                                                                                                                                                                                                                                                                                                                                                                                                                                                                                                                                                                                                                                                                                                                                                                                                                                                                                                                                                                                                                                                                                                                                                                                                                                                                                                                                                                                                                                                                                                                                                                                                                                                                                                                                                                 | erial. Requires a 1"<br>ess of 2". Optional spacer<br>and to dispense a pre-<br>battery and low soap<br>nined motor assembly under<br>rs.<br>refills eliminate cross<br>ith a capacity of aprx, 2000 | back of unit to                | wall surface<br>teners. Sen<br>o comply wi | e, transfer mounting hole dimensions from<br>a. Drill pilot holes and secure unit to surface<br>usor cannot be any higher than 40" above<br>th ADA code. |