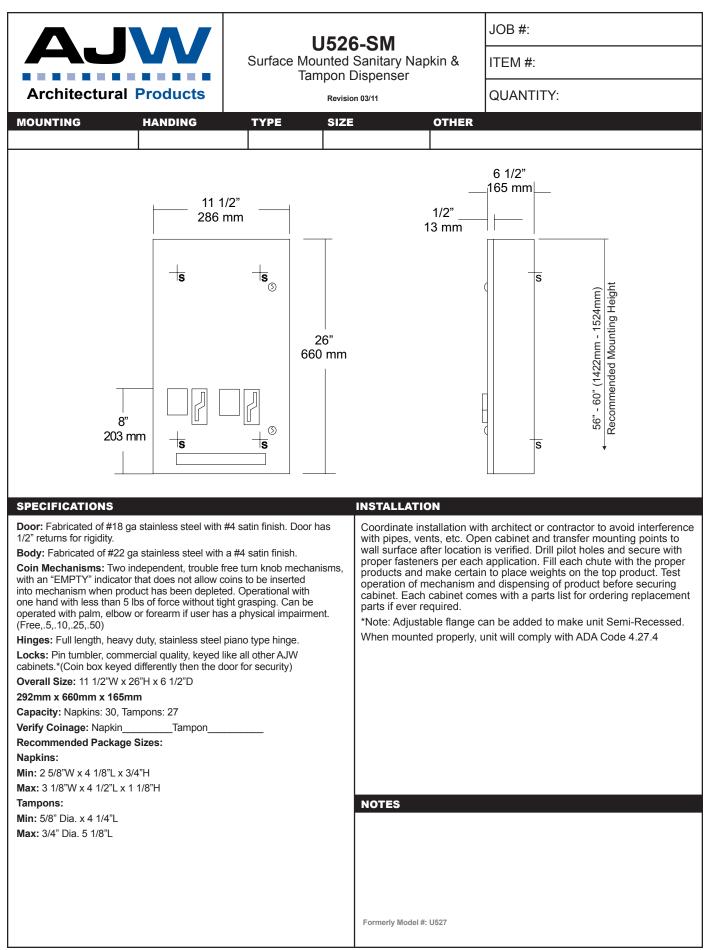

date projectname attn from fax email phone 06/27/17 Clear AFS ASRC Construction

|                                                                                                                                                                                                                                                                                                                                                                                                                                                                                                                                                                                                                                                                                                                                                                                                                                                                                                                                                                                                                                                                                                                                                                                                                                                                                                                                                                                                                                                                                                                                                                                                                                                                                                                                                                                                                                                                                                                                                                                                                                                                                                                                                                                                                                                                                                                                                                                                                                                                                                                                                                                                                                                                                                                                        | 114.2                                                                                                                                                                                                | 657                            |                                            | JOB #:                                                                                                                                                   |
|----------------------------------------------------------------------------------------------------------------------------------------------------------------------------------------------------------------------------------------------------------------------------------------------------------------------------------------------------------------------------------------------------------------------------------------------------------------------------------------------------------------------------------------------------------------------------------------------------------------------------------------------------------------------------------------------------------------------------------------------------------------------------------------------------------------------------------------------------------------------------------------------------------------------------------------------------------------------------------------------------------------------------------------------------------------------------------------------------------------------------------------------------------------------------------------------------------------------------------------------------------------------------------------------------------------------------------------------------------------------------------------------------------------------------------------------------------------------------------------------------------------------------------------------------------------------------------------------------------------------------------------------------------------------------------------------------------------------------------------------------------------------------------------------------------------------------------------------------------------------------------------------------------------------------------------------------------------------------------------------------------------------------------------------------------------------------------------------------------------------------------------------------------------------------------------------------------------------------------------------------------------------------------------------------------------------------------------------------------------------------------------------------------------------------------------------------------------------------------------------------------------------------------------------------------------------------------------------------------------------------------------------------------------------------------------------------------------------------------------|------------------------------------------------------------------------------------------------------------------------------------------------------------------------------------------------------|--------------------------------|--------------------------------------------|----------------------------------------------------------------------------------------------------------------------------------------------------------|
| AJVV                                                                                                                                                                                                                                                                                                                                                                                                                                                                                                                                                                                                                                                                                                                                                                                                                                                                                                                                                                                                                                                                                                                                                                                                                                                                                                                                                                                                                                                                                                                                                                                                                                                                                                                                                                                                                                                                                                                                                                                                                                                                                                                                                                                                                                                                                                                                                                                                                                                                                                                                                                                                                                                                                                                                   | U136EA<br>Hands Free Soap Dispenser<br>Revision 06/12                                                                                                                                                |                                | ITEM #:                                    |                                                                                                                                                          |
| Architectural Products                                                                                                                                                                                                                                                                                                                                                                                                                                                                                                                                                                                                                                                                                                                                                                                                                                                                                                                                                                                                                                                                                                                                                                                                                                                                                                                                                                                                                                                                                                                                                                                                                                                                                                                                                                                                                                                                                                                                                                                                                                                                                                                                                                                                                                                                                                                                                                                                                                                                                                                                                                                                                                                                                                                 |                                                                                                                                                                                                      |                                | QUANTITY:                                  |                                                                                                                                                          |
| MOUNTING HANDING                                                                                                                                                                                                                                                                                                                                                                                                                                                                                                                                                                                                                                                                                                                                                                                                                                                                                                                                                                                                                                                                                                                                                                                                                                                                                                                                                                                                                                                                                                                                                                                                                                                                                                                                                                                                                                                                                                                                                                                                                                                                                                                                                                                                                                                                                                                                                                                                                                                                                                                                                                                                                                                                                                                       | TYPE SIZE                                                                                                                                                                                            |                                | OTHER                                      |                                                                                                                                                          |
| 5 1/2"<br>139mm<br>4"<br>101mm<br>2" ma<br>6 3/4"<br>171mm<br>2" ma<br>5 1/2"<br>2" ma<br>101mm<br>2" ma<br>171mm<br>171mm<br>101mm<br>2" ma<br>171mm<br>171mm<br>171mm<br>171mm<br>171mm<br>171mm<br>171mm<br>171mm<br>171mm<br>171mm<br>171mm<br>171mm<br>171mm<br>171mm<br>171mm<br>171mm<br>171mm<br>171mm<br>171mm<br>171mm<br>171mm<br>171mm<br>171mm<br>171mm<br>171mm<br>171mm<br>171mm<br>171mm<br>171mm<br>171mm<br>171mm<br>171mm<br>171mm<br>171mm<br>171mm<br>171mm<br>171mm<br>171mm<br>171mm<br>171mm<br>171mm<br>171mm<br>171mm<br>171mm<br>171mm<br>171mm<br>171mm<br>171mm<br>171mm<br>171mm<br>171mm<br>171mm<br>171mm<br>171mm<br>171mm<br>171mm<br>171mm<br>171mm<br>171mm<br>171mm<br>171mm<br>171mm<br>171mm<br>171mm<br>171mm<br>171mm<br>171mm<br>171mm<br>171mm<br>171mm<br>171mm<br>171mm<br>171mm<br>171mm<br>171mm<br>171mm<br>171mm<br>171mm<br>171mm<br>171mm<br>171mm<br>171mm<br>171mm<br>171mm<br>171mm<br>171mm<br>171mm<br>171mm<br>171mm<br>171mm<br>171mm<br>171mm<br>171mm<br>171mm<br>171mm<br>171mm<br>171mm<br>171mm<br>171mm<br>171mm<br>171mm<br>171mm<br>171mm<br>171mm<br>171mm<br>171mm<br>171mm<br>171mm<br>171mm<br>171mm<br>171mm<br>171mm<br>171mm<br>171mm<br>171mm<br>171mm<br>171mm<br>171mm<br>171mm<br>171mm<br>171mm<br>171mm<br>171mm<br>171mm<br>171mm<br>171mm<br>171mm<br>171mm<br>171mm<br>171mm<br>171mm<br>171mm<br>171mm<br>171mm<br>171mm<br>171mm<br>171mm<br>171mm<br>171mm<br>171mm<br>171mm<br>171mm<br>171mm<br>171mm<br>171mm<br>171mm<br>171mm<br>171mm<br>171mm<br>171mm<br>171mm<br>171mm<br>171mm<br>171mm<br>171mm<br>171mm<br>171mm<br>171mm<br>171mm<br>171mm<br>171mm<br>171mm<br>171mm<br>171mm<br>171mm<br>171mm<br>171mm<br>171mm<br>171mm<br>171mm<br>171mm<br>171mm<br>171mm<br>171mm<br>171mm<br>171mm<br>171mm<br>171mm<br>171mm<br>171mm<br>171mm<br>171mm<br>171mm<br>171mm<br>171mm<br>171mm<br>171mm<br>171mm<br>171mm<br>171mm<br>171mm<br>171mm<br>171mm<br>171mm<br>171mm<br>171mm<br>171mm<br>171mm<br>171mm<br>171mm<br>171mm<br>171mm<br>171mm<br>171mm<br>171mm<br>171mm<br>171mm<br>171mm<br>171mm<br>171mm<br>171mm<br>171mm<br>171mm<br>171mm<br>171mm<br>171mm<br>171mm<br>171mm<br>171mm<br>171mm<br>171mm<br>171mm<br>171mm<br>171mm<br>171mm<br>171mm<br>171mm<br>171mm<br>171mm<br>171mm<br>171mm<br>171mm<br>171mm<br>171mm<br>171mm<br>171mm<br>171mm<br>171mm<br>171mm<br>171mm<br>171mm<br>171mm<br>171mm<br>171mm<br>171mm<br>171mm<br>171mm<br>171mm<br>171mm<br>171mm<br>171mm<br>171mm<br>171mm<br>171mm<br>171mm<br>171mm<br>171mm<br>171mm<br>171mm<br>171mm<br>171mm<br>171mm<br>171mm<br>171mm<br>171mm<br>171mm<br>171mm<br>171mm<br>171mm<br>171mm<br>171mm<br>171mm<br>171mm<br>171mm<br>171mm<br>171mm<br>17 | ximum                                                                                                                                                                                                | 9 1/8"<br>231mm<br>INSTALLATIO |                                            |                                                                                                                                                          |
| Spour Assembly: Chrome and black plated AE<br>dispenser.<br>Shank Assembly: Black ABS high impact mate<br>diameter in counter top with a maximum thickne<br>included if sink rim is 3/4" high or greater,<br>Electronics: Automatic sensor detects users ha<br>determined amount LED light Indicator for low b<br>capacity. Four (4) D Alkaline batteries self conta<br>counter. Average battery life 100 refills or 2 year<br>Replaceable Containers: Self contained soap<br>contamination, spills and lost service keys.<br>Capacity: Self contained non-refillable bottle w<br>hand washes per bottle, included with unit (lotio<br>Overall Size: 5 1/2"D x 4 1/4"H (above vanity)<br>140mm x 108mm                                                                                                                                                                                                                                                                                                                                                                                                                                                                                                                                                                                                                                                                                                                                                                                                                                                                                                                                                                                                                                                                                                                                                                                                                                                                                                                                                                                                                                                                                                                                                                                                                                                                                                                                                                                                                                                                                                                                                                                                                                 | erial. Requires a 1"<br>ess of 2". Optional spacer<br>and to dispense a pre-<br>battery and low soap<br>nined motor assembly under<br>rs.<br>refills eliminate cross<br>ith a capacity of aprx, 2000 | back of unit to                | wall surface<br>teners. Sen<br>o comply wi | e, transfer mounting hole dimensions from<br>a. Drill pilot holes and secure unit to surface<br>usor cannot be any higher than 40" above<br>th ADA code. |