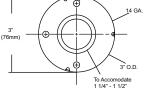

Finish: Standard finish is a #4 satin finish. For a non-slip finish (peened) add suffix X to model number. (Ex. UG2X-G)

**Flanges:** Snap flanges are fabricated of 3" diameter, 3/8" deep drawn #22 ga stainless steel with #4 satin finish to match tubing. Flanges have dimples that secure over mounting plate.