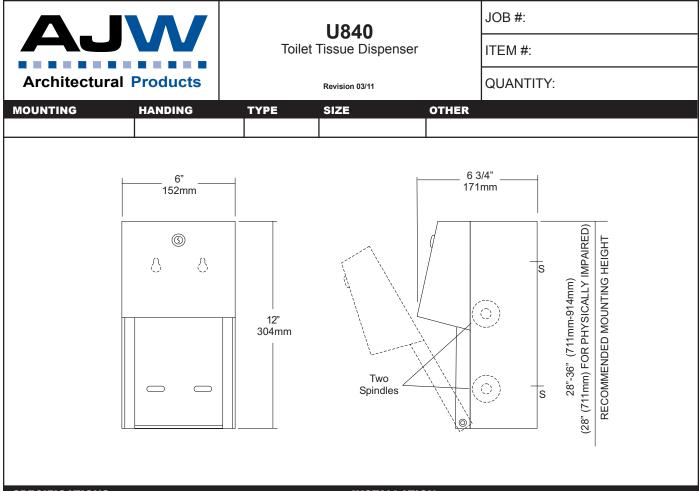

**Hood:** Fabricated of #18 ga stainless steel finished to match cabinet body. Hood is secured with stainless steel hinge rivets to cabinet body. Top roll of tissue will not drop down unless the bottom roll has been depleted. When unit is closed, this will provide a theft resistant, non-control operation and reduce vandalism.

**Locks:** Pin tumbler, commercial quality locks keyed like all other AJW cabinets.

**Spindles:** (U005) Fabricated of one-piece molded high impact black ABS material.

**Overall Size:** 6"W x 12"H x 6 3/4"D

#### 152mm x 305mm x 171mm

Capacity: Two standard rolls with a 5 1/4" (133mm) OD..

#### INSTALLATION

Provide an area on mounting surface at desired or specified location. Open cabinet, remove spindles and hold unit to wall at desired location. Transfer mounting points and drill pilot holes. Secure unit with proper fasteners per each application. Load toilet tissue on rollers, place in concealed track and close hood. Raise lower roll against upper and take hand away. Lower roll should fall into place with upper roll remaining up above the hood line. If loaded properly, top roll will not fall for use until bottom roll has been depleted. When servicing dispenser, full rolls must be used on both spindles to insure proper operation.

All toilet tissue dispensers that meet ADA code cannot have any type of control delivery. (4.16)

NOTES

Formerly Model #: U840A