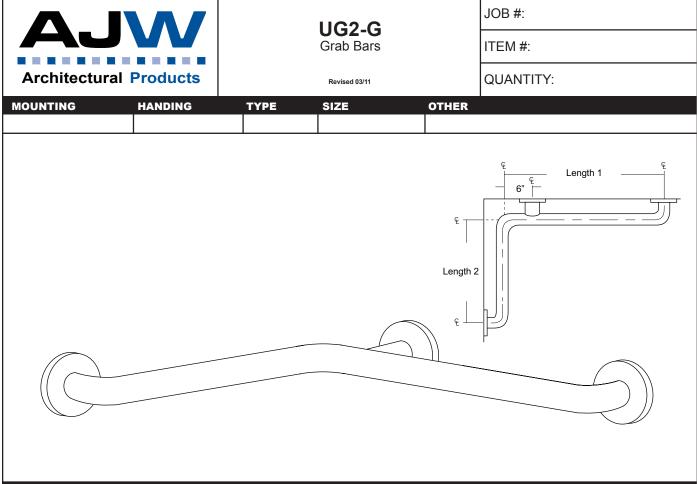

### **SPECIFICATIONS & INSTALLATION**

FLANGE INFORMATION

**Tubing:** Fabricated of #18 ga stainless steel with a #4 satin finish. Available in 1 1/4" outside diameter. All bends are formed by an automatic mandrel bending process. All bars maintain a constant 1 1/2" offset.

**Strength:** Bars with a 1 1/2" offset clearance will support loads in excess of 900lbs when properly installed. Bars with greater offsets will support loads up to 250lbs when properly installed.

**Installation:** Before installing grab bars, verify with all state and local codes for requirements on bar diameter and type finish. Recommended mounting heights for grab bars are 33" - 36" centerline above finished floor. All mounting of grab bars when possible should have in wall mounting back plates. Find centerline mounting points and place bar on line making sure to be on center. Transfer mounting points (3 per flange) to wall. Drill pilot holes and secure bar with proper anchors per application. Snap cover over mounting plate.

Standard Lengths (Other sizes available upon request): 30" x 16", 30" x 18", 36" x 18", 36" x 24", 42" x 36", 54" x 36"

| NOTES |  |  |
|-------|--|--|
|       |  |  |
|       |  |  |
|       |  |  |
|       |  |  |
|       |  |  |