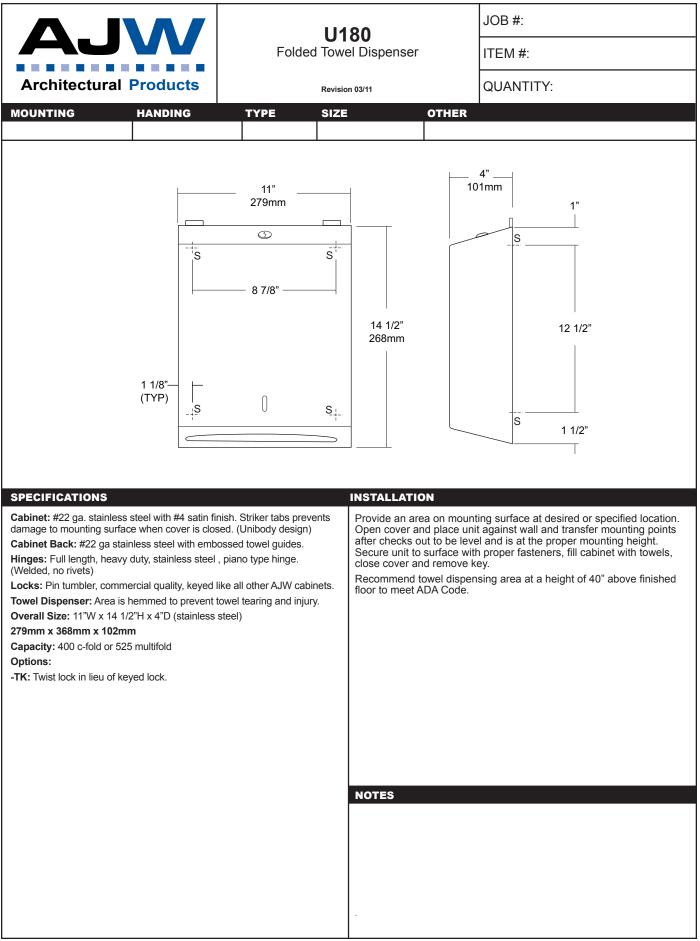

date projectname attn from fax email phone 06/27/17 Clear AFS ASRC Construction

|                                                                                                                                                                                                                                                                                                                                                                                                                                                                                                                                                                                                                                                                                                                                                                                                                                                                                                                                                                                                                                                                                                                                                                                                                                                                                                                                                                                                                                                                                                                                                                                                                                                                                                                                                                                                                                                                                                                                                                                                                                                                                                                                                                                                                                                                                                                                                                                                                                                                                                                                                                                                                                                                                                                                        | 114.2                                                                                                                                                                                                | 657                            |                                            | JOB #:                                                                                                                                                   |
|----------------------------------------------------------------------------------------------------------------------------------------------------------------------------------------------------------------------------------------------------------------------------------------------------------------------------------------------------------------------------------------------------------------------------------------------------------------------------------------------------------------------------------------------------------------------------------------------------------------------------------------------------------------------------------------------------------------------------------------------------------------------------------------------------------------------------------------------------------------------------------------------------------------------------------------------------------------------------------------------------------------------------------------------------------------------------------------------------------------------------------------------------------------------------------------------------------------------------------------------------------------------------------------------------------------------------------------------------------------------------------------------------------------------------------------------------------------------------------------------------------------------------------------------------------------------------------------------------------------------------------------------------------------------------------------------------------------------------------------------------------------------------------------------------------------------------------------------------------------------------------------------------------------------------------------------------------------------------------------------------------------------------------------------------------------------------------------------------------------------------------------------------------------------------------------------------------------------------------------------------------------------------------------------------------------------------------------------------------------------------------------------------------------------------------------------------------------------------------------------------------------------------------------------------------------------------------------------------------------------------------------------------------------------------------------------------------------------------------------|------------------------------------------------------------------------------------------------------------------------------------------------------------------------------------------------------|--------------------------------|--------------------------------------------|----------------------------------------------------------------------------------------------------------------------------------------------------------|
| AJVV                                                                                                                                                                                                                                                                                                                                                                                                                                                                                                                                                                                                                                                                                                                                                                                                                                                                                                                                                                                                                                                                                                                                                                                                                                                                                                                                                                                                                                                                                                                                                                                                                                                                                                                                                                                                                                                                                                                                                                                                                                                                                                                                                                                                                                                                                                                                                                                                                                                                                                                                                                                                                                                                                                                                   | U136EA<br>Hands Free Soap Dispenser<br>Revision 06/12                                                                                                                                                |                                | ITEM #:                                    |                                                                                                                                                          |
| Architectural Products                                                                                                                                                                                                                                                                                                                                                                                                                                                                                                                                                                                                                                                                                                                                                                                                                                                                                                                                                                                                                                                                                                                                                                                                                                                                                                                                                                                                                                                                                                                                                                                                                                                                                                                                                                                                                                                                                                                                                                                                                                                                                                                                                                                                                                                                                                                                                                                                                                                                                                                                                                                                                                                                                                                 |                                                                                                                                                                                                      |                                | QUANTITY:                                  |                                                                                                                                                          |
| MOUNTING HANDING                                                                                                                                                                                                                                                                                                                                                                                                                                                                                                                                                                                                                                                                                                                                                                                                                                                                                                                                                                                                                                                                                                                                                                                                                                                                                                                                                                                                                                                                                                                                                                                                                                                                                                                                                                                                                                                                                                                                                                                                                                                                                                                                                                                                                                                                                                                                                                                                                                                                                                                                                                                                                                                                                                                       | TYPE SIZE                                                                                                                                                                                            |                                | OTHER                                      |                                                                                                                                                          |
| 5 1/2"<br>139mm<br>4"<br>101mm<br>2" ma<br>6 3/4"<br>171mm<br>2" ma<br>5 1/2"<br>2" ma<br>101mm<br>2" ma<br>171mm<br>171mm<br>101mm<br>2" ma<br>171mm<br>171mm<br>171mm<br>171mm<br>171mm<br>171mm<br>171mm<br>171mm<br>171mm<br>171mm<br>171mm<br>171mm<br>171mm<br>171mm<br>171mm<br>171mm<br>171mm<br>171mm<br>171mm<br>171mm<br>171mm<br>171mm<br>171mm<br>171mm<br>171mm<br>171mm<br>171mm<br>171mm<br>171mm<br>171mm<br>171mm<br>171mm<br>171mm<br>171mm<br>171mm<br>171mm<br>171mm<br>171mm<br>171mm<br>171mm<br>171mm<br>171mm<br>171mm<br>171mm<br>171mm<br>171mm<br>171mm<br>171mm<br>171mm<br>171mm<br>171mm<br>171mm<br>171mm<br>171mm<br>171mm<br>171mm<br>171mm<br>171mm<br>171mm<br>171mm<br>171mm<br>171mm<br>171mm<br>171mm<br>171mm<br>171mm<br>171mm<br>171mm<br>171mm<br>171mm<br>171mm<br>171mm<br>171mm<br>171mm<br>171mm<br>171mm<br>171mm<br>171mm<br>171mm<br>171mm<br>171mm<br>171mm<br>171mm<br>171mm<br>171mm<br>171mm<br>171mm<br>171mm<br>171mm<br>171mm<br>171mm<br>171mm<br>171mm<br>171mm<br>171mm<br>171mm<br>171mm<br>171mm<br>171mm<br>171mm<br>171mm<br>171mm<br>171mm<br>171mm<br>171mm<br>171mm<br>171mm<br>171mm<br>171mm<br>171mm<br>171mm<br>171mm<br>171mm<br>171mm<br>171mm<br>171mm<br>171mm<br>171mm<br>171mm<br>171mm<br>171mm<br>171mm<br>171mm<br>171mm<br>171mm<br>171mm<br>171mm<br>171mm<br>171mm<br>171mm<br>171mm<br>171mm<br>171mm<br>171mm<br>171mm<br>171mm<br>171mm<br>171mm<br>171mm<br>171mm<br>171mm<br>171mm<br>171mm<br>171mm<br>171mm<br>171mm<br>171mm<br>171mm<br>171mm<br>171mm<br>171mm<br>171mm<br>171mm<br>171mm<br>171mm<br>171mm<br>171mm<br>171mm<br>171mm<br>171mm<br>171mm<br>171mm<br>171mm<br>171mm<br>171mm<br>171mm<br>171mm<br>171mm<br>171mm<br>171mm<br>171mm<br>171mm<br>171mm<br>171mm<br>171mm<br>171mm<br>171mm<br>171mm<br>171mm<br>171mm<br>171mm<br>171mm<br>171mm<br>171mm<br>171mm<br>171mm<br>171mm<br>171mm<br>171mm<br>171mm<br>171mm<br>171mm<br>171mm<br>171mm<br>171mm<br>171mm<br>171mm<br>171mm<br>171mm<br>171mm<br>171mm<br>171mm<br>171mm<br>171mm<br>171mm<br>171mm<br>171mm<br>171mm<br>171mm<br>171mm<br>171mm<br>171mm<br>171mm<br>171mm<br>171mm<br>171mm<br>171mm<br>171mm<br>171mm<br>171mm<br>171mm<br>171mm<br>171mm<br>171mm<br>171mm<br>171mm<br>171mm<br>171mm<br>171mm<br>171mm<br>171mm<br>171mm<br>171mm<br>171mm<br>171mm<br>171mm<br>171mm<br>171mm<br>171mm<br>171mm<br>171mm<br>171mm<br>171mm<br>171mm<br>171mm<br>171mm<br>171mm<br>171mm<br>171mm<br>171mm<br>171mm<br>171mm<br>171mm<br>171mm<br>171mm<br>171mm<br>171mm<br>171mm<br>171mm<br>171mm<br>171mm<br>171mm<br>171mm<br>171mm<br>171mm<br>171mm<br>171mm<br>171mm<br>171mm<br>171mm<br>171mm<br>171mm<br>171mm<br>171mm<br>171mm<br>171mm<br>17 | ximum                                                                                                                                                                                                | 9 1/8"<br>231mm<br>INSTALLATIO |                                            |                                                                                                                                                          |
| Spour Assembly: Chrome and black plated AE<br>dispenser.<br>Shank Assembly: Black ABS high impact mate<br>diameter in counter top with a maximum thickne<br>included if sink rim is 3/4" high or greater,<br>Electronics: Automatic sensor detects users ha<br>determined amount LED light Indicator for low b<br>capacity. Four (4) D Alkaline batteries self conta<br>counter. Average battery life 100 refills or 2 year<br>Replaceable Containers: Self contained soap<br>contamination, spills and lost service keys.<br>Capacity: Self contained non-refillable bottle w<br>hand washes per bottle, included with unit (lotio<br>Overall Size: 5 1/2"D x 4 1/4"H (above vanity)<br>140mm x 108mm                                                                                                                                                                                                                                                                                                                                                                                                                                                                                                                                                                                                                                                                                                                                                                                                                                                                                                                                                                                                                                                                                                                                                                                                                                                                                                                                                                                                                                                                                                                                                                                                                                                                                                                                                                                                                                                                                                                                                                                                                                 | erial. Requires a 1"<br>ess of 2". Optional spacer<br>and to dispense a pre-<br>battery and low soap<br>nined motor assembly under<br>rs.<br>refills eliminate cross<br>ith a capacity of aprx, 2000 | back of unit to                | wall surface<br>teners. Sen<br>o comply wi | e, transfer mounting hole dimensions from<br>a. Drill pilot holes and secure unit to surface<br>usor cannot be any higher than 40" above<br>th ADA code. |