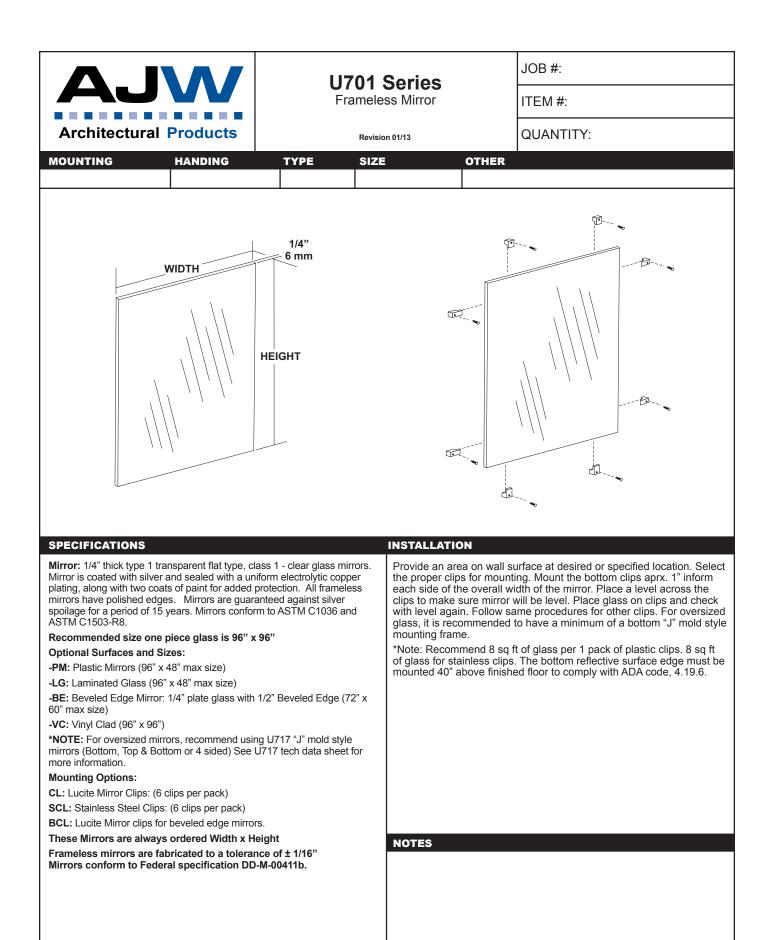

### **SPECIFICATIONS & INSTALLATION**

FLANGE INFORMATION

**Tubing:** Fabricated of #18 ga stainless steel with a #4 satin finish. Available in 1 1/4" outside diameter. All bends are formed by an automatic mandrel bending process. All bars maintain a constant 1 1/2" offset.

Finish: Standard finish is a #4 satin finish. For a non-slip finish (peened) add suffix X to model number. (Ex. UG2X-G)

**Flanges:** Snap flanges are fabricated of 3" diameter, 3/8" deep drawn #22 ga stainless steel with #4 satin finish to match tubing. Flanges have dimples that secure over mounting plate.

**Strength:** Bars with a 1 1/2" offset clearance will support loads in excess of 900lbs when properly installed. Bars with greater offsets will support loads up to 250lbs when properly installed.

**Installation:** Before installing grab bars, verify with all state and local codes for requirements on bar diameter and type finish. Recommended mounting heights for grab bars are 33" - 36" centerline above finished floor. All mounting of grab bars when possible should have in wall mounting back plates. Find centerline mounting points and place bar on line making sure to be on center. Transfer mounting points (3 per flange) to wall. Drill pilot holes and secure bar with proper anchors per application. Snap cover over mounting plate.

Standard Lengths (Other sizes available upon request): 30" x 16", 30" x 18", 36" x 18", 36" x 24", 42" x 36", 54" x 36"

| NOTES |  |  |
|-------|--|--|
|       |  |  |
|       |  |  |
|       |  |  |
|       |  |  |
|       |  |  |