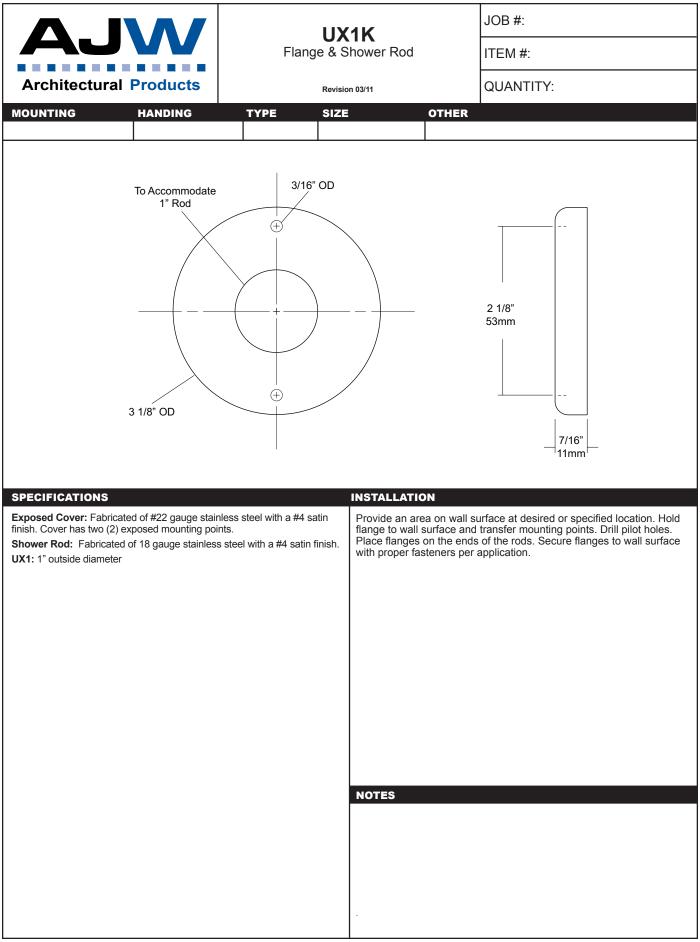

"<br>(73mm)                                                                                                                                                                                                |                                                              |                                                        |        |                                                    |  |  |  |
| SPECIFICATIONS<br>Unit is constructed of chrome plated steel. F<br>shower rod to support curtain. Spacing of h<br>be installed on both 1" & 1 1/4" diameter rod<br>Overall Size: 1 3/8"W x 2 7/8<br>34mm x 73mm | Ring snaps around the<br>ooks is every 6" and can<br>ls.     | INSTALLATIO<br>Thread hook th<br>can accommod<br>NOTES |        | yelet. Slide rings onto curtain rod. Hook<br>rods. |  |  |  |





# UX250P Vinyl Shower Curtain Installation & Cleaning Instructions



### INSTALLATION

Recommended: UX169 stainless steel shower curtain hooks to connect to AJW shower curtain rods. Various types of flanges are available to secure rod and curtain to mounting surface (exposed and concealed).

Measuring Curtains: Curtains are measured W x H. The same curtain will fit a 1 or 1 1/4" diameter rod.

### **CARE & CLEANING**

Machine wash cold water (not exceeding 41°C / 105°F). Do not bleach. Do not dry clean. Tumble dry low (not exceeding 140°F). Remove promptly.