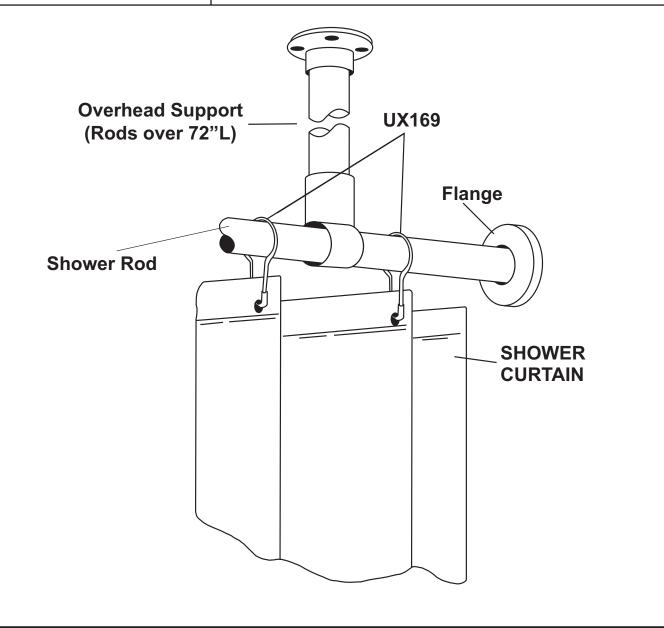

### INSTALLATION

Recommended: UX169 stainless steel shower curtain hooks to connect to AJW shower curtain rods. Various types of flanges are available to secure rod and curtain to mounting surface (exposed and concealed).