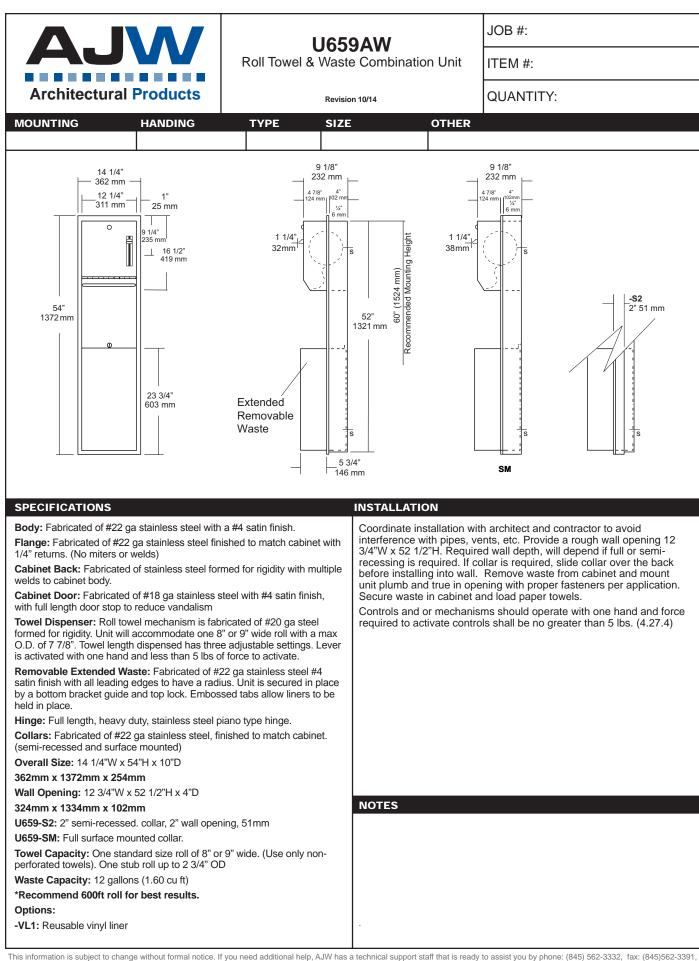

## SPECIFICATIONS

**Body:** Fabricated of #22 ga stainless steel with #4 satin finish. Concealed inner dispensing mechanism is #18 ga stainless steel.

**Back:** Fabricated of #18 ga stainless steel with multiple welds to cabinet body forming a one piece construction.

**Hood:** Fabricated of #18 ga stainless steel finished to match cabinet body. Hood is secured with stainless steel hinge rivets to cabinet body. Top roll of tissue will not drop down unless the bottom roll has been depleted. When unit is closed, this will provide a theft resistant, non-control operation and reduce vandalism.

**Locks:** Pin tumbler, commercial quality locks keyed like all other AJW cabinets.

**Spindles:** (U005) Fabricated of one-piece molded high impact black ABS material.

**Overall Size:** 6"W x 12"H x 6 3/4"D

#### 152mm x 305mm x 171mm

Capacity: Two standard rolls with a 5 1/4" (133mm) OD..

#### INSTALLATION

Provide an area on mounting surface at desired or specified location. Open cabinet, remove spindles and hold unit to wall at desired location. Transfer mounting points and drill pilot holes. Secure unit with proper fasteners per each application. Load toilet tissue on rollers, place in concealed track and close hood. Raise lower roll against upper and take hand away. Lower roll should fall into place with upper roll remaining up above the hood line. If loaded properly, top roll will not fall for use until bottom roll has been depleted. When servicing dispenser, full rolls must be used on both spindles to insure proper operation.

All toilet tissue dispensers that meet ADA code cannot have any type of control delivery. (4.16)

NOTES

Formerly Model #: U840A