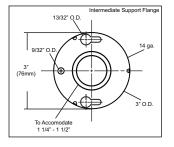

### **SPECIFICATIONS & INSTALLATION**

FLANGE INFORMATION

**Tubing:** Fabricated of #18 ga stainless steel with a #4 satin finish. Available in 1 1/4" outside diameter. All bends are formed by an automatic mandrel bending process. All bars maintain a constant 1 1/2" offset.

Finish: Standard finish is a #4 satin finish. For a non-slip finish (peened) add suffix X to model number. (Ex. UG2X-G)

**Flanges:** Snap flanges are fabricated of 3" diameter, 3/8" deep drawn #22 ga stainless steel with #4 satin finish to match tubing. Flanges have dimples that secure over mounting plate.

**Strength:** Bars with a 1 1/2" offset clearance will support loads in excess of 900lbs when properly installed. Bars with greater offsets will support loads up to 250lbs when properly installed.

**Installation:** Before installing grab bars, verify with all state and local codes for requirements on bar diameter and type finish. Recommended mounting heights for grab bars are 33" - 36" centerline above finished floor. All mounting of grab bars when possible should have in wall mounting back plates. Find centerline mounting points and place bar on line making sure to be on center. Transfer mounting points (3 per flange) to wall. Drill pilot holes and secure bar with proper anchors per application. Snap cover over mounting plate.