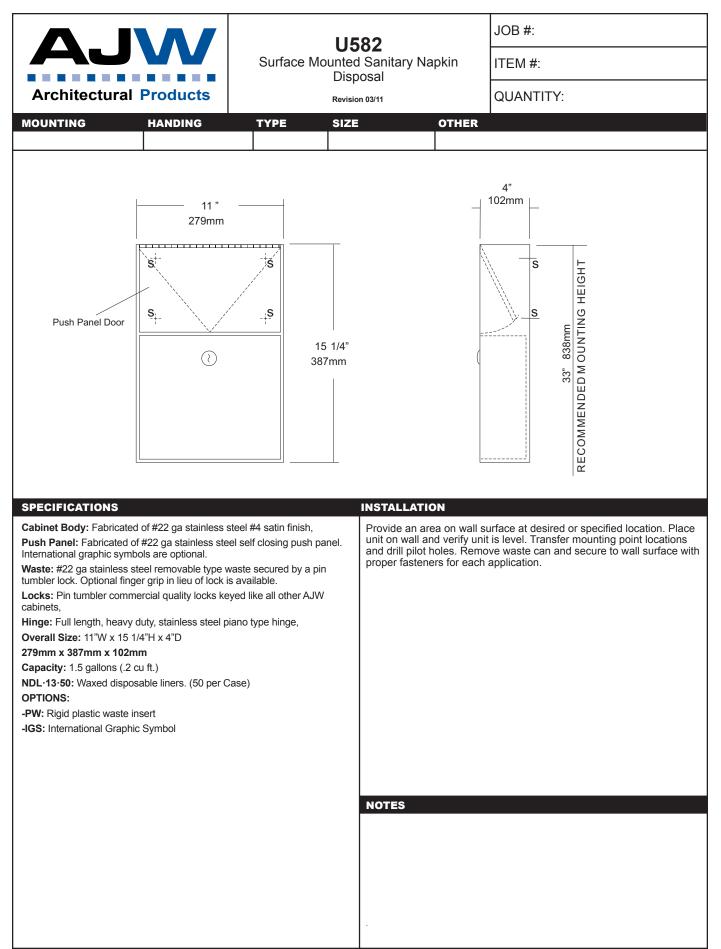

date projectname attn from fax email phone 06/27/17 Clear AFS ASRC Construction

|                                                                                                                                                                                                                                                                                                                                                                                                                                                                                                                                                                                                                                                                                                                                                                                                                                                                                                                                                                                                                                                                                                                                                                                                                                                                                                                                                                                                                                                                                                                                                                                                                                                                                                                                                                                                                                                                                                                                                                                                                                                                                                                                                                                                                                                                                                                                                                                                                                                                                                                                                                                                                                                                                                                                        | 114.2                                                                                                                                                                                                | 657                            |                                            | JOB #:                                                                                                                                                   |
|----------------------------------------------------------------------------------------------------------------------------------------------------------------------------------------------------------------------------------------------------------------------------------------------------------------------------------------------------------------------------------------------------------------------------------------------------------------------------------------------------------------------------------------------------------------------------------------------------------------------------------------------------------------------------------------------------------------------------------------------------------------------------------------------------------------------------------------------------------------------------------------------------------------------------------------------------------------------------------------------------------------------------------------------------------------------------------------------------------------------------------------------------------------------------------------------------------------------------------------------------------------------------------------------------------------------------------------------------------------------------------------------------------------------------------------------------------------------------------------------------------------------------------------------------------------------------------------------------------------------------------------------------------------------------------------------------------------------------------------------------------------------------------------------------------------------------------------------------------------------------------------------------------------------------------------------------------------------------------------------------------------------------------------------------------------------------------------------------------------------------------------------------------------------------------------------------------------------------------------------------------------------------------------------------------------------------------------------------------------------------------------------------------------------------------------------------------------------------------------------------------------------------------------------------------------------------------------------------------------------------------------------------------------------------------------------------------------------------------------|------------------------------------------------------------------------------------------------------------------------------------------------------------------------------------------------------|--------------------------------|--------------------------------------------|----------------------------------------------------------------------------------------------------------------------------------------------------------|
| AJVV                                                                                                                                                                                                                                                                                                                                                                                                                                                                                                                                                                                                                                                                                                                                                                                                                                                                                                                                                                                                                                                                                                                                                                                                                                                                                                                                                                                                                                                                                                                                                                                                                                                                                                                                                                                                                                                                                                                                                                                                                                                                                                                                                                                                                                                                                                                                                                                                                                                                                                                                                                                                                                                                                                                                   | U136EA<br>Hands Free Soap Dispenser<br>Revision 06/12                                                                                                                                                |                                | ITEM #:                                    |                                                                                                                                                          |
| Architectural Products                                                                                                                                                                                                                                                                                                                                                                                                                                                                                                                                                                                                                                                                                                                                                                                                                                                                                                                                                                                                                                                                                                                                                                                                                                                                                                                                                                                                                                                                                                                                                                                                                                                                                                                                                                                                                                                                                                                                                                                                                                                                                                                                                                                                                                                                                                                                                                                                                                                                                                                                                                                                                                                                                                                 |                                                                                                                                                                                                      |                                | QUANTITY:                                  |                                                                                                                                                          |
| MOUNTING HANDING                                                                                                                                                                                                                                                                                                                                                                                                                                                                                                                                                                                                                                                                                                                                                                                                                                                                                                                                                                                                                                                                                                                                                                                                                                                                                                                                                                                                                                                                                                                                                                                                                                                                                                                                                                                                                                                                                                                                                                                                                                                                                                                                                                                                                                                                                                                                                                                                                                                                                                                                                                                                                                                                                                                       | TYPE SIZE                                                                                                                                                                                            |                                | OTHER                                      |                                                                                                                                                          |
| 5 1/2"<br>139mm<br>4"<br>101mm<br>2" ma<br>6 3/4"<br>171mm<br>2" ma<br>5 1/2"<br>2" ma<br>101mm<br>2" ma<br>171mm<br>171mm<br>101mm<br>2" ma<br>171mm<br>171mm<br>171mm<br>171mm<br>171mm<br>171mm<br>171mm<br>171mm<br>171mm<br>171mm<br>171mm<br>171mm<br>171mm<br>171mm<br>171mm<br>171mm<br>171mm<br>171mm<br>171mm<br>171mm<br>171mm<br>171mm<br>171mm<br>171mm<br>171mm<br>171mm<br>171mm<br>171mm<br>171mm<br>171mm<br>171mm<br>171mm<br>171mm<br>171mm<br>171mm<br>171mm<br>171mm<br>171mm<br>171mm<br>171mm<br>171mm<br>171mm<br>171mm<br>171mm<br>171mm<br>171mm<br>171mm<br>171mm<br>171mm<br>171mm<br>171mm<br>171mm<br>171mm<br>171mm<br>171mm<br>171mm<br>171mm<br>171mm<br>171mm<br>171mm<br>171mm<br>171mm<br>171mm<br>171mm<br>171mm<br>171mm<br>171mm<br>171mm<br>171mm<br>171mm<br>171mm<br>171mm<br>171mm<br>171mm<br>171mm<br>171mm<br>171mm<br>171mm<br>171mm<br>171mm<br>171mm<br>171mm<br>171mm<br>171mm<br>171mm<br>171mm<br>171mm<br>171mm<br>171mm<br>171mm<br>171mm<br>171mm<br>171mm<br>171mm<br>171mm<br>171mm<br>171mm<br>171mm<br>171mm<br>171mm<br>171mm<br>171mm<br>171mm<br>171mm<br>171mm<br>171mm<br>171mm<br>171mm<br>171mm<br>171mm<br>171mm<br>171mm<br>171mm<br>171mm<br>171mm<br>171mm<br>171mm<br>171mm<br>171mm<br>171mm<br>171mm<br>171mm<br>171mm<br>171mm<br>171mm<br>171mm<br>171mm<br>171mm<br>171mm<br>171mm<br>171mm<br>171mm<br>171mm<br>171mm<br>171mm<br>171mm<br>171mm<br>171mm<br>171mm<br>171mm<br>171mm<br>171mm<br>171mm<br>171mm<br>171mm<br>171mm<br>171mm<br>171mm<br>171mm<br>171mm<br>171mm<br>171mm<br>171mm<br>171mm<br>171mm<br>171mm<br>171mm<br>171mm<br>171mm<br>171mm<br>171mm<br>171mm<br>171mm<br>171mm<br>171mm<br>171mm<br>171mm<br>171mm<br>171mm<br>171mm<br>171mm<br>171mm<br>171mm<br>171mm<br>171mm<br>171mm<br>171mm<br>171mm<br>171mm<br>171mm<br>171mm<br>171mm<br>171mm<br>171mm<br>171mm<br>171mm<br>171mm<br>171mm<br>171mm<br>171mm<br>171mm<br>171mm<br>171mm<br>171mm<br>171mm<br>171mm<br>171mm<br>171mm<br>171mm<br>171mm<br>171mm<br>171mm<br>171mm<br>171mm<br>171mm<br>171mm<br>171mm<br>171mm<br>171mm<br>171mm<br>171mm<br>171mm<br>171mm<br>171mm<br>171mm<br>171mm<br>171mm<br>171mm<br>171mm<br>171mm<br>171mm<br>171mm<br>171mm<br>171mm<br>171mm<br>171mm<br>171mm<br>171mm<br>171mm<br>171mm<br>171mm<br>171mm<br>171mm<br>171mm<br>171mm<br>171mm<br>171mm<br>171mm<br>171mm<br>171mm<br>171mm<br>171mm<br>171mm<br>171mm<br>171mm<br>171mm<br>171mm<br>171mm<br>171mm<br>171mm<br>171mm<br>171mm<br>171mm<br>171mm<br>171mm<br>171mm<br>171mm<br>171mm<br>171mm<br>171mm<br>171mm<br>171mm<br>171mm<br>171mm<br>171mm<br>171mm<br>171mm<br>171mm<br>171mm<br>171mm<br>171mm<br>171mm<br>171mm<br>171mm<br>171mm<br>171mm<br>17 | ximum                                                                                                                                                                                                | 9 1/8"<br>231mm<br>INSTALLATIO |                                            |                                                                                                                                                          |
| Spour Assembly: Chrome and black plated AE<br>dispenser.<br>Shank Assembly: Black ABS high impact mate<br>diameter in counter top with a maximum thickne<br>included if sink rim is 3/4" high or greater,<br>Electronics: Automatic sensor detects users ha<br>determined amount LED light Indicator for low b<br>capacity. Four (4) D Alkaline batteries self conta<br>counter. Average battery life 100 refills or 2 year<br>Replaceable Containers: Self contained soap<br>contamination, spills and lost service keys.<br>Capacity: Self contained non-refillable bottle w<br>hand washes per bottle, included with unit (lotio<br>Overall Size: 5 1/2"D x 4 1/4"H (above vanity)<br>140mm x 108mm                                                                                                                                                                                                                                                                                                                                                                                                                                                                                                                                                                                                                                                                                                                                                                                                                                                                                                                                                                                                                                                                                                                                                                                                                                                                                                                                                                                                                                                                                                                                                                                                                                                                                                                                                                                                                                                                                                                                                                                                                                 | erial. Requires a 1"<br>ess of 2". Optional spacer<br>and to dispense a pre-<br>battery and low soap<br>nined motor assembly under<br>rs.<br>refills eliminate cross<br>ith a capacity of aprx, 2000 | back of unit to                | wall surface<br>teners. Sen<br>o comply wi | e, transfer mounting hole dimensions from<br>a. Drill pilot holes and secure unit to surface<br>usor cannot be any higher than 40" above<br>th ADA code. |