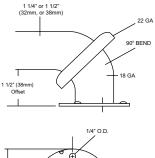

### **SPECIFICATIONS & INSTALLATION**

FLANGE INFORMATION

**Tubing:** Fabricated of #18 ga stainless steel with a #4 satin finish. Available in 1 1/4" outside diameter. All bends are formed by an automatic mandrel bending process. All bars maintain a constant 1 1/2" offset.

**Strength:** Bars with a 1 1/2" offset clearance will support loads in excess of 900lbs when properly installed. Bars with greater offsets will support loads up to 250lbs when properly installed.

**Installation:** Before installing grab bars, verify with all state and local codes for requirements on bar diameter and type finish. Recommended mounting heights for grab bars are 33" - 36" centerline above finished floor. All mounting of grab bars when possible should have in wall mounting back plates. Find centerline mounting points and place bar on line making sure to be on center. Transfer mounting points (3 per flange) to wall. Drill pilot holes and secure bar with proper anchors per application. Snap cover over mounting plate.