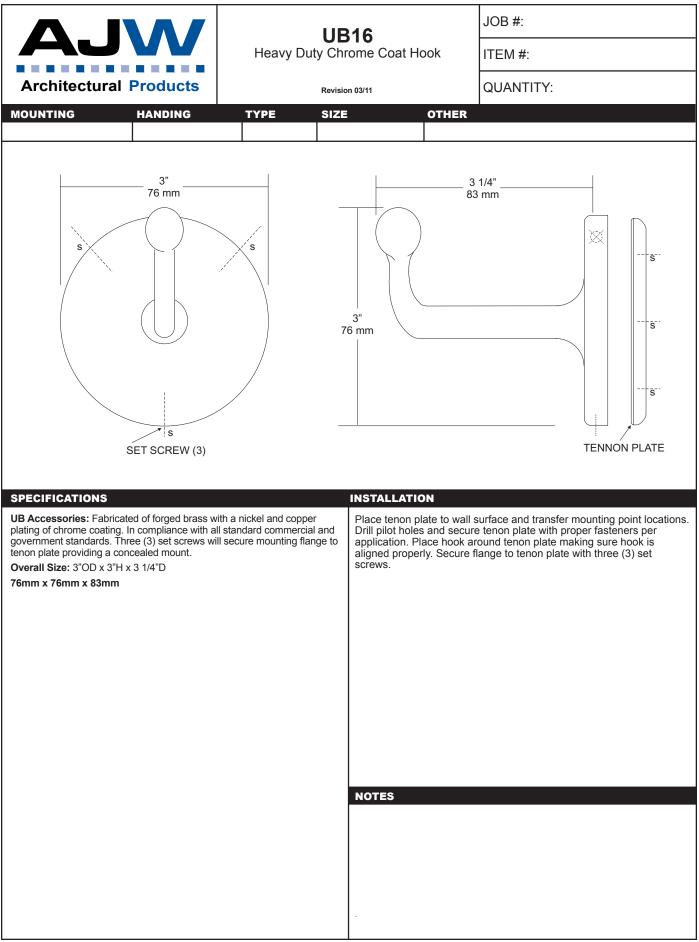

**Locks:** Pin tumbler, commercial quality locks keyed like all other AJW cabinets.

**Spindles:** (U005) Fabricated of one-piece molded high impact black ABS material.

**Overall Size:** 6"W x 12"H x 6 3/4"D

#### 152mm x 305mm x 171mm

Capacity: Two standard rolls with a 5 1/4" (133mm) OD..