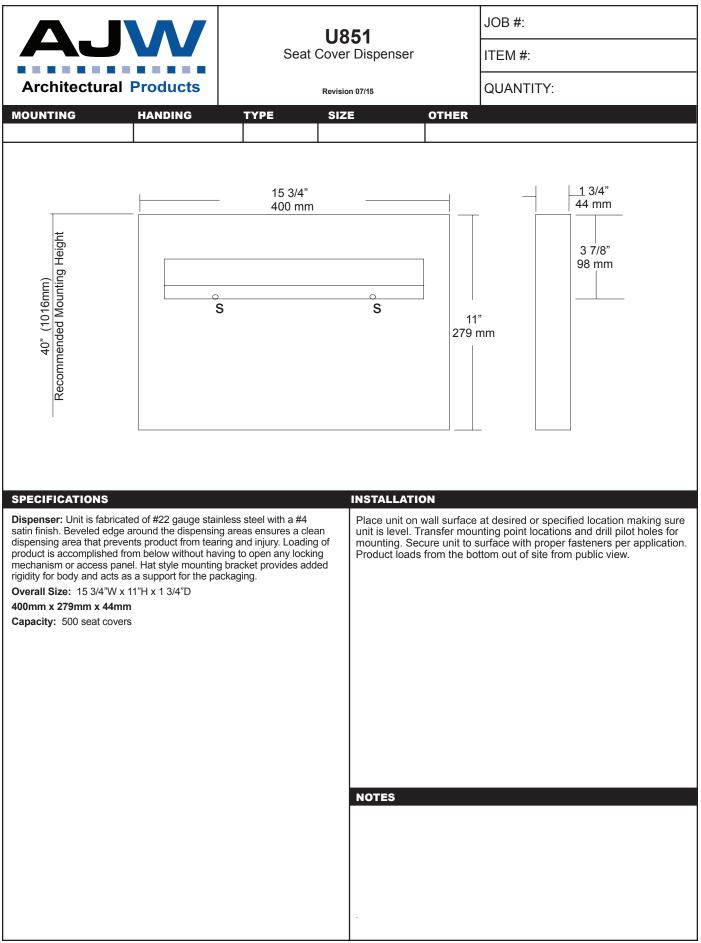

133mm) OD..

#### INSTALLATION

Provide an area on mounting surface at desired or specified location. Open cabinet, remove spindles and hold unit to wall at desired location. Transfer mounting points and drill pilot holes. Secure unit with proper fasteners per each application. Load toilet tissue on rollers, place in concealed track and close hood. Raise lower roll against upper and take hand away. Lower roll should fall into place with upper roll remaining up above the hood line. If loaded properly, top roll will not fall for use until bottom roll has been depleted. When servicing dispenser, full rolls must be used on both spindles to insure proper operation.

All toilet tissue dispensers that meet ADA code cannot have any type of control delivery. (4.16)

NOTES

Formerly Model #: U840A







### **SPECIFICATIONS & INSTALLATION**

FLANGE INFORMATION

**Tubing:** Fabricated of #18 ga stainless steel with a #4 satin finish. Available in 1 1/4" outside diameter. All bends are formed by an automatic mandrel bending process. All bars maintain a constant 1 1/2" offset.

Finish: Standard finish is a #4 satin finish. For a non-slip finish (peened) add suffix X to model number. (Ex. UG2X-G)

**Flanges:** Snap flanges are fabricated of 3" diameter, 3/8" deep drawn #22 ga stainless steel with #4 satin finish to match tubing. Flanges have dimples that secure over mounting plate.

**Strength:** Bars with a 1 1/2" offset clearance will support loads in excess of 900lbs when properly installed. Bars with greater offsets will support loads up to 250lbs when properly installed.

**Install