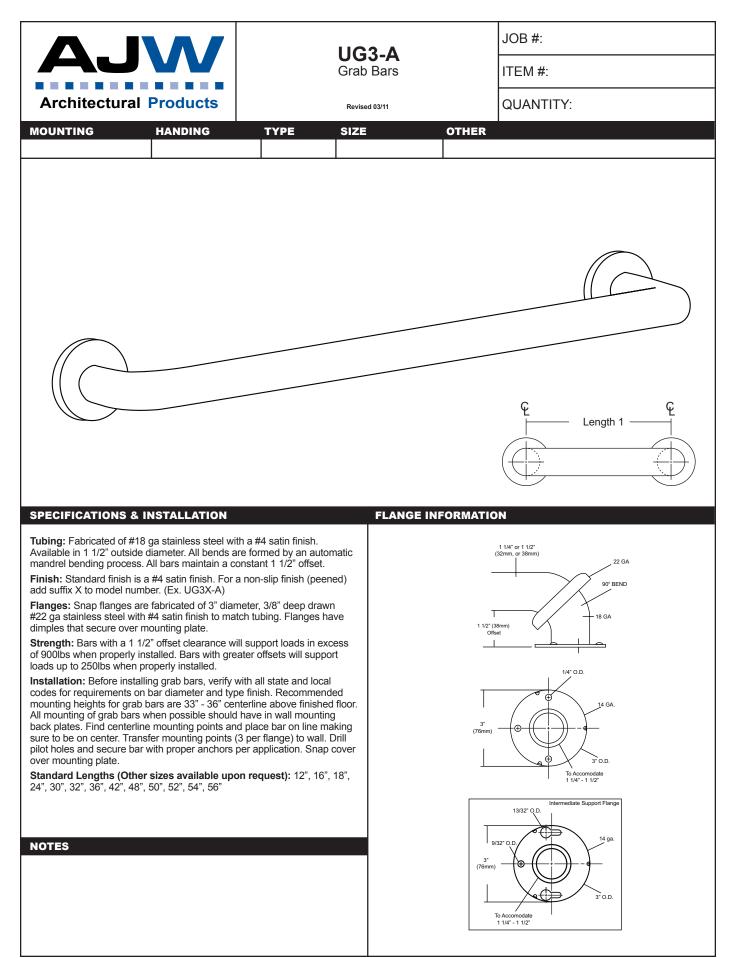

date projectname attn from fax email phone 4-18-2017 Lock Haven Price Auditorium

John Olszewski 724-693-8766 john@olszewskisales.com 724-693-2666

|                                                                                                                                                                                                                                                                                                                                                                                                                | U450-7         Surface Mounted Waste Receptacle         Revision 03/11 |                     |                               | JOB #:                                                                                                  |                                 |  |
|----------------------------------------------------------------------------------------------------------------------------------------------------------------------------------------------------------------------------------------------------------------------------------------------------------------------------------------------------------------------------------------------------------------|------------------------------------------------------------------------|---------------------|-------------------------------|---------------------------------------------------------------------------------------------------------|---------------------------------|--|
| AJW                                                                                                                                                                                                                                                                                                                                                                                                            |                                                                        |                     | cle                           | ITEM #:                                                                                                 |                                 |  |
| Architectural Products                                                                                                                                                                                                                                                                                                                                                                                         |                                                                        |                     |                               | QUANTITY:                                                                                               |                                 |  |
| MOUNTING HANDING                                                                                                                                                                                                                                                                                                                                                                                               | TYPE SIZE OTHER                                                        |                     | THER                          |                                                                                                         |                                 |  |
|                                                                                                                                                                                                                                                                                                                                                                                                                |                                                                        |                     |                               |                                                                                                         |                                 |  |
| SPECIFICATIONS                                                                                                                                                                                                                                                                                                                                                                                                 |                                                                        | 45                  | 18"<br>7mm                    | 6"<br>152mm —                                                                                           | 30" (762 mm)<br>MOUNTING HEIGHT |  |
| <ul> <li>Waste: Fabricated of #22 ga stainless steel with exposed surfaces. All leading edges are hemme prevent injury.</li> <li>Back: Fabricated of stainless steel formed for rigcabinet body.</li> <li>Overall Size: 14"W x 18"H x 6"D</li> <li>356mm x 457mm x 153mm</li> <li>Waste Capacity: 7 gallons (.93 cu ft)</li> <li>Options:</li> <li>-CV: Covered Waste</li> <li>-VL7: 7 gallon liner</li> </ul> | ed and have a radius to                                                | unit to wall surfac | e, making<br>ioles. Usi<br>e. | Irface at desired or specified li<br>g sure unit is level and transfe<br>ing proper fasteners per appli | r mounting                      |  |