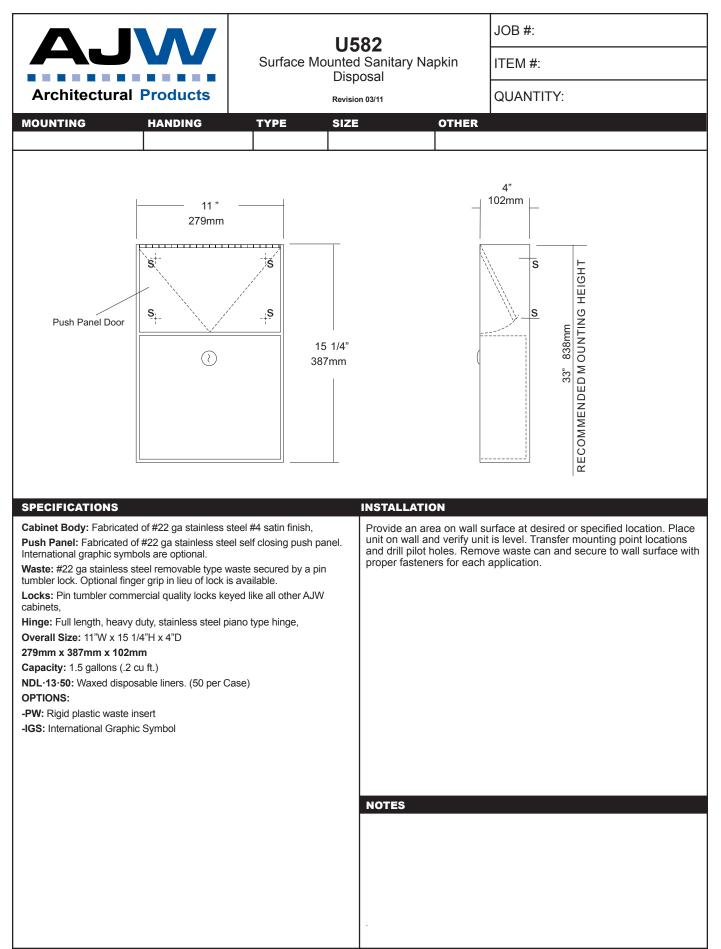

date projectname attn from fax email phone 4-18-2017 Lock Haven Price Auditorium

John Olszewski 724-693-8766 john@olszewskisales.com 724-693-2666

|                                                                                                                                                                                                                                                                                                                                                                                                                | U450-7         Surface Mounted Waste Receptacle         Revision 03/11 |                     |                               | JOB #:                                                                                                  |                                 |  |
|----------------------------------------------------------------------------------------------------------------------------------------------------------------------------------------------------------------------------------------------------------------------------------------------------------------------------------------------------------------------------------------------------------------|------------------------------------------------------------------------|---------------------|-------------------------------|---------------------------------------------------------------------------------------------------------|---------------------------------|--|
| AJW                                                                                                                                                                                                                                                                                                                                                                                                            |                                                                        |                     | cle                           | ITEM #:                                                                                                 |                                 |  |
| Architectural Products                                                                                                                                                                                                                                                                                                                                                                                         |                                                                        |                     |                               | QUANTITY:                                                                                               |                                 |  |
| MOUNTING HANDING                                                                                                                                                                                                                                                                                                                                                                                               | TYPE SIZE OTHER                                                        |                     | THER                          |                                                                                                         |                                 |  |
|                                                                                                                                                                                                                                                                                                                                                                                                                |                                                                        |                     |                               |                                                                                                         |                                 |  |
| SPECIFICATIONS                                                                                                                                                                                                                                                                                                                                                                                                 |                                                                        | 45                  | 18"<br>7mm                    | 6"<br>152mm —                                                                                           | 30" (762 mm)<br>MOUNTING HEIGHT |  |
| <ul> <li>Waste: Fabricated of #22 ga stainless steel with exposed surfaces. All leading edges are hemme prevent injury.</li> <li>Back: Fabricated of stainless steel formed for rigcabinet body.</li> <li>Overall Size: 14"W x 18"H x 6"D</li> <li>356mm x 457mm x 153mm</li> <li>Waste Capacity: 7 gallons (.93 cu ft)</li> <li>Options:</li> <li>-CV: Covered Waste</li> <li>-VL7: 7 gallon liner</li> </ul> | ed and have a radius to                                                | unit to wall surfac | e, making<br>ioles. Usi<br>e. | Irface at desired or specified li<br>g sure unit is level and transfe<br>ing proper fasteners per appli | r mounting                      |  |