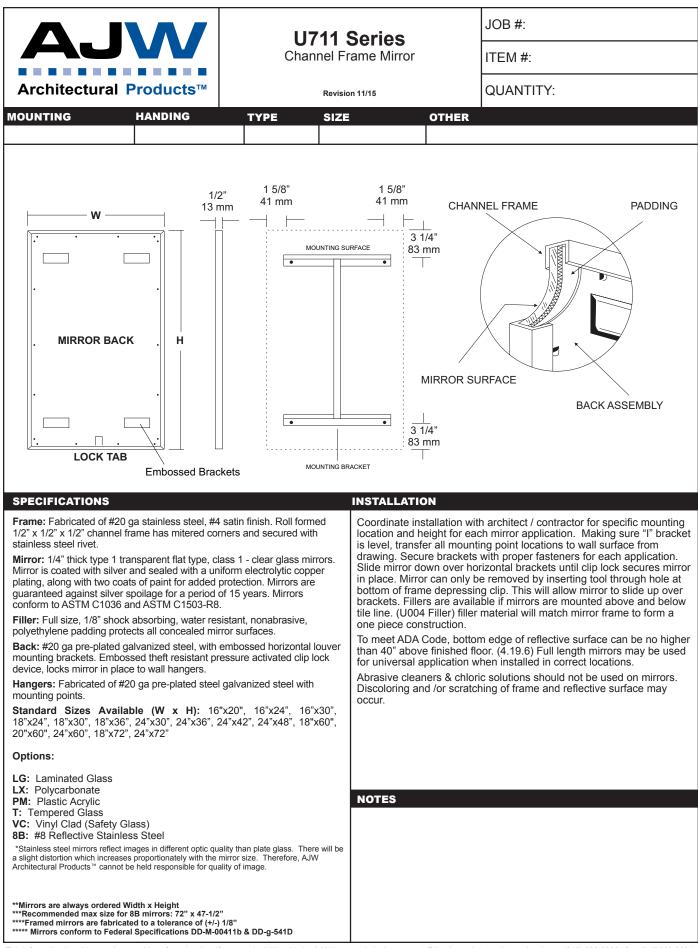

date projectname attn from fax email phone 4-18-2017 Lock Haven Price Auditorium

John Olszewski 724-693-8766 john@olszewskisales.com 724-693-2666

|                                                                                                                                                                                                                                                                                                                                                                                                                | U450-7         Surface Mounted Waste Receptacle         Revision 03/11 |                     |                               | JOB #:                                                                                                  |                                 |  |
|----------------------------------------------------------------------------------------------------------------------------------------------------------------------------------------------------------------------------------------------------------------------------------------------------------------------------------------------------------------------------------------------------------------|------------------------------------------------------------------------|---------------------|-------------------------------|---------------------------------------------------------------------------------------------------------|---------------------------------|--|
| AJW                                                                                                                                                                                                                                                                                                                                                                                                            |                                                                        |                     | cle                           | ITEM #:                                                                                                 |                                 |  |
| Architectural Products                                                                                                                                                                                                                                                                                                                                                                                         |                                                                        |                     |                               | QUANTITY:                                                                                               |                                 |  |
| MOUNTING HANDING                                                                                                                                                                                                                                                                                                                                                                                               | TYPE SIZE OTHER                                                        |                     | THER                          |                                                                                                         |                                 |  |
|                                                                                                                                                                                                                                                                                                                                                                                                                |                                                                        |                     |                               |                                                                                                         |                                 |  |
| SPECIFICATIONS                                                                                                                                                                                                                                                                                                                                                                                                 |                                                                        | 45                  | 18"<br>7mm                    | 6"<br>152mm —                                                                                           | 30" (762 mm)<br>MOUNTING HEIGHT |  |
| <ul> <li>Waste: Fabricated of #22 ga stainless steel with exposed surfaces. All leading edges are hemme prevent injury.</li> <li>Back: Fabricated of stainless steel formed for rigcabinet body.</li> <li>Overall Size: 14"W x 18"H x 6"D</li> <li>356mm x 457mm x 153mm</li> <li>Waste Capacity: 7 gallons (.93 cu ft)</li> <li>Options:</li> <li>-CV: Covered Waste</li> <li>-VL7: 7 gallon liner</li> </ul> | ed and have a radius to                                                | unit to wall surfac | e, making<br>ioles. Usi<br>e. | Irface at desired or specified li<br>g sure unit is level and transfe<br>ing proper fasteners per appli | r mounting                      |  |