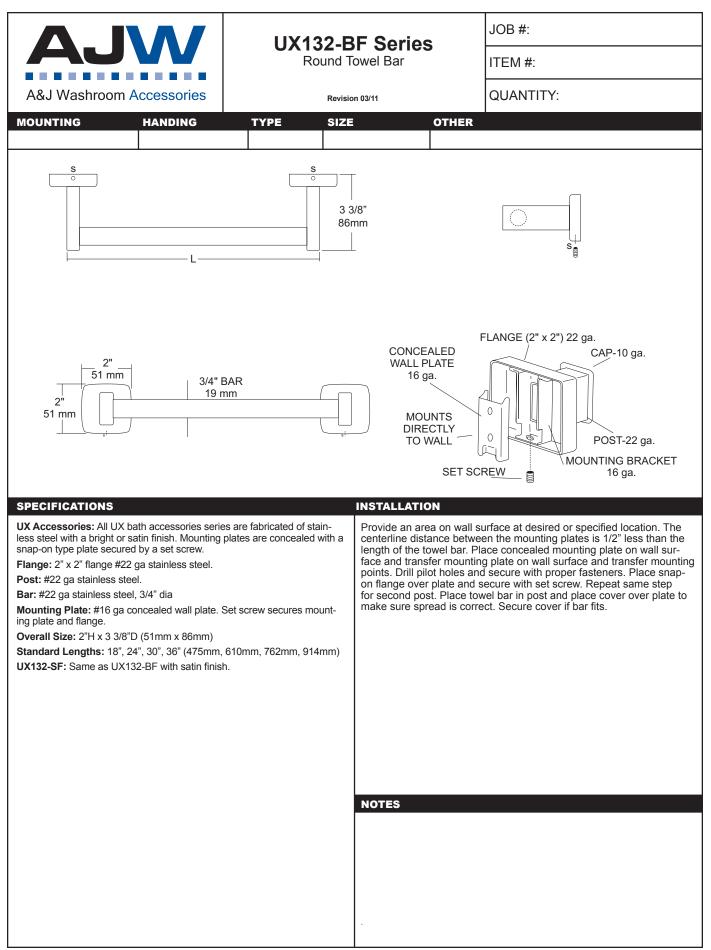

This information is subject to change without formal notice. If you need additional help, AJW has a technical support staff that is ready to assist you by phone: (845) 562-3332, fax: (845)562-3391, email: engineering@ajwashroom.com or visit our website: www.ajwashroom.com. Copyright © 2011 A&J Washroom Accessories