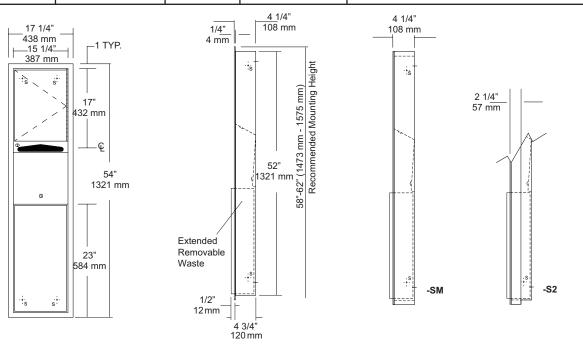

| MOUNTING | HANDING                                                            | TYPE                  | SIZE                                                         | OTHER                                                     |
|----------|--------------------------------------------------------------------|-----------------------|--------------------------------------------------------------|-----------------------------------------------------------|
|          |                                                                    |                       |                                                              |                                                           |
|          | 17 1/4" 438 mm 15 1/4" 387 mm  17" 432 mm  54" 1371 mm  26" 660 mm | 6 1/4" 159mm 1/4" 6mm | 58"-62" (1473 mm - 1575 mm)<br>■ 58"-62" (1473 mm - 1575 mm) | 6 1/4" 159mm  -S4 4 1/4" 108mm  ADJ. BACK -S2 2 1/4" 57mm |

Locks: Pin tumbler commercial quality keyed like all other AJW cabinets.

Collars: Fabricated of #22 ga stainless steel finished to match cabinet

body.

Overall Size: 17 1/4"W x 54"H x 6 1/4"D

445mm x 1378mm x 159mm

Wall Opening: 15 3/4"W x 52 1/2"H x 6"D

400mm x 1339mm x 152mm

U605-S2: 2" semi-recessed. 4" (102mm) wall opening U605-S4: 4" semi-recessed. 2" (51mm) wall opening

U605-SM: Surface Mounted

Towel Capacity: 600 c-fold,800 multifold or 1200 singlefold.