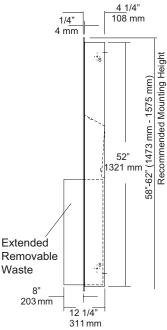

Revision 03/11

| MOUNTING                | HANDING                                             | ТҮРЕ            | SIZE                                                       | OTHER                    |                                  |
|-------------------------|-----------------------------------------------------|-----------------|------------------------------------------------------------|--------------------------|----------------------------------|
| 14 1/4" 362mm 12" 304mm | 18"<br>457mm<br>——————————————————————————————————— | ;;              | 58" - 62" (1473 mm - 1575 mm)  RECOMMENDED MOUNTING HEIGHT | 6 1/4 " 159mm  ADJ. BACK | -S4 4 1/4" 108mm -S2 2 1/4" 57mm |
|                         | ŀ                                                   | Removable Waste |                                                            |                          |                                  |

match cabinet body

Overall Size: 14 1/2"W x 54 1/4"H x 6 1/4"D

368mm x 1378mm x 159mm

Wall Opening: 12 3/4"W x 52 1/2"H x 6"D

324mm x 1334mm x 152mm

**U6014-S2:** semi-recessed with 2" collar 4" wall opening 102mm **U6014-S4:** semi-recessed with 4" collar 2" wall opening 51mm

U6014-SM: Surface mounted with full skirt.

Towel Capacity: 600 c-fold or 800 multifold or 1200 singlefold

Waste Capacity: 6 gallons (.80 cu ft)

Options:

-P: Rigid plastic waste insert