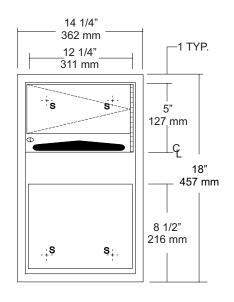

| MOUNTING                              | HANDING          | TYPE                 | SIZE                 | OTHER           |
|---------------------------------------|------------------|----------------------|----------------------|-----------------|
|                                       |                  |                      |                      |                 |
| 14 1/2'<br>362 mn<br>12 1/4'<br>311mm | n                | 1/ <u>2"</u><br>12mm | 4 1/4"<br>108mm —    | 4 1/4"          |
| -÷s                                   | 6"<br>152 mm     | 12111111             | .;5                  | 2 1/4"<br>57mm  |
| Φ                                     | 18 1/<br>464 n   | 4"<br>nm             | 16" Hugh             | HEIGHT          |
| -;\$                                  | 8 1/2"<br>216 mm | v                    | 16, 40mm 1118-1219mm | MOUNTING HEIGHT |

Removable Waste