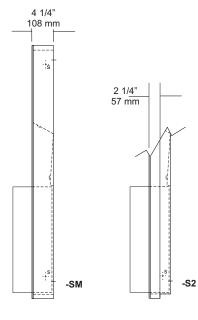

Revision 03/11

| MOUNTING                | HANDING                                             | ТҮРЕ            | SIZE                                                       | OTHER                    |                                  |
|-------------------------|-----------------------------------------------------|-----------------|------------------------------------------------------------|--------------------------|----------------------------------|
| 14 1/4" 362mm 12" 304mm | 18"<br>457mm<br>——————————————————————————————————— | ;;              | 58" - 62" (1473 mm - 1575 mm)  RECOMMENDED MOUNTING HEIGHT | 6 1/4 " 159mm  ADJ. BACK | -S4 4 1/4" 108mm -S2 2 1/4" 57mm |
|                         | ŀ                                                   | Removable Waste |                                                            |                          |                                  |

match cabinet body

Overall Size: 14 1/2"W x 54 1/4"H x 6 1/4"D

368mm x 1378mm x 159mm

Wall Opening: 12 3/4"W x 52 1/2"H x 6"D

324mm x 1334mm x 152mm

**U6014-S2:** semi-recessed with 2" collar 4" wall opening 102mm **U6014-S4:** semi-recessed with 4" collar 2" wall opening 51mm

U6014-SM: Surface mounted with full skirt.

Towel Capacity: 600 c-fold or 800 multifold or 1200 singlefold

Waste Capacity: 6 gallons (.80 cu ft)

Options:

-P: Rigid plastic waste insert