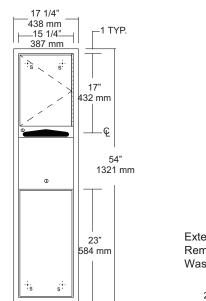

Overall Size: 14 1/4"W x 74"H x 6 1/4"D

362mm x 1842mm x 152mm

Wall Opening: 12 3/4"W x 72 1/2"H x 6"D

324mmx 1842mmx 152mm

**U600-S2:** semi-recessed with 2" collar 4" wall opening **U600-S4:** semi-recessed with 4" collar 2" wall opening

U600-SM: Surface mounted with full skirt

Towel Capacity: 600 c-fold, 800 multifold or 1200 singlefold

Waste Capacity: 10.5 gallons (1.4 cu ft)

Options:

-P: Rigid plastic waste insert

match cabinet body

Overall Size: 14 1/4"W x 54"H x 6 1/4"D

362mm x 1372mm x 159mm

Wall Opening: 12 3/4"W x 52 1/2"H x 6"D

324mm x 1334mm x 152mm

**U601-S2:** semi-recessed with 2" collar 4" wall opening 102mm **U601-S4:** semi-recessed with 4" collar 2" wall opening 51mm

U601-SM: Surface mounted with full skirt.

Towel Capacity: 600 c-fold or 800 multifold Or 1200 singlefold

Waste Capacity: 6 gallons (.80 cu ft)

Options:

-P: Rigid plastic waste insert