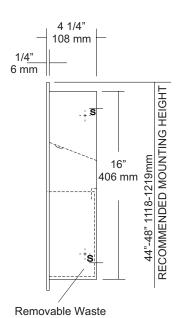

| MOUNTING                              | HANDING          | TYPE                 | SIZE                 | OTHER           |
|---------------------------------------|------------------|----------------------|----------------------|-----------------|
|                                       |                  |                      |                      |                 |
| 14 1/2'<br>362 mn<br>12 1/4'<br>311mm | n                | 1/ <u>2"</u><br>12mm | 4 1/4"<br>108mm —    | 4 1/4"          |
| -÷s                                   | 6"<br>152 mm     | 12111111             | .;5                  | 2 1/4"<br>57mm  |
| Φ                                     | 18 1/<br>464 n   | 4"<br>nm             | 16" Hugh             | HEIGHT          |
| -;\$                                  | 8 1/2"<br>216 mm | v                    | 16, 40mm 1118-1219mm | MOUNTING HEIGHT |

Removable Waste