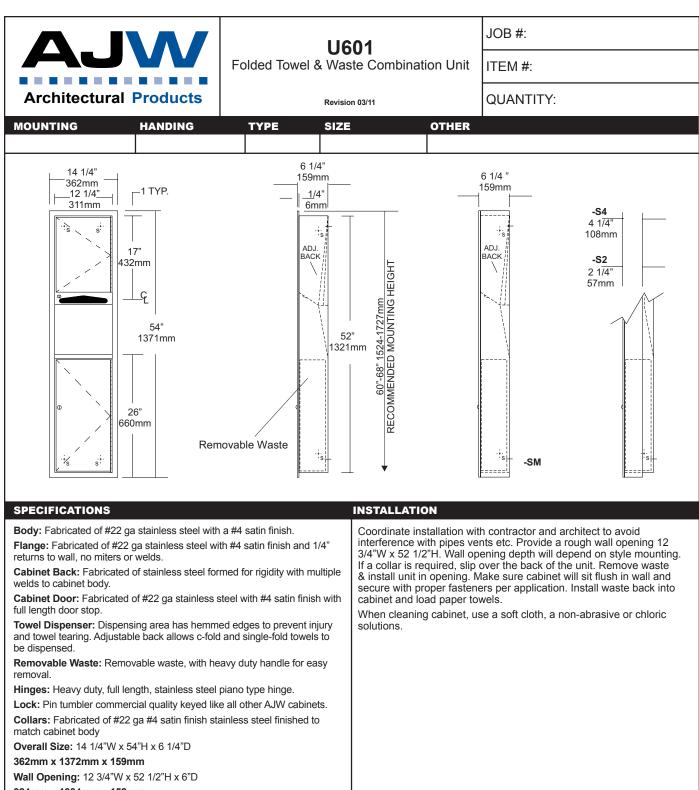

date projectname attn from fax email phone 7-19-16 Pinz Jerry

324mm x 1334mm x 152mm

U601-S2: semi-recessed with 2" collar 4" wall opening 102mm

U601-S4: semi-recessed with 4" collar 2" wall opening 51mm

U601-SM: Surface mounted with full skirt.

Towel Capacity: 600 c-fold or 800 multifold Or 1200 singlefold

Waste Capacity: 6 gallons (.80 cu ft)

Options:

-P: Rigid plastic waste insert