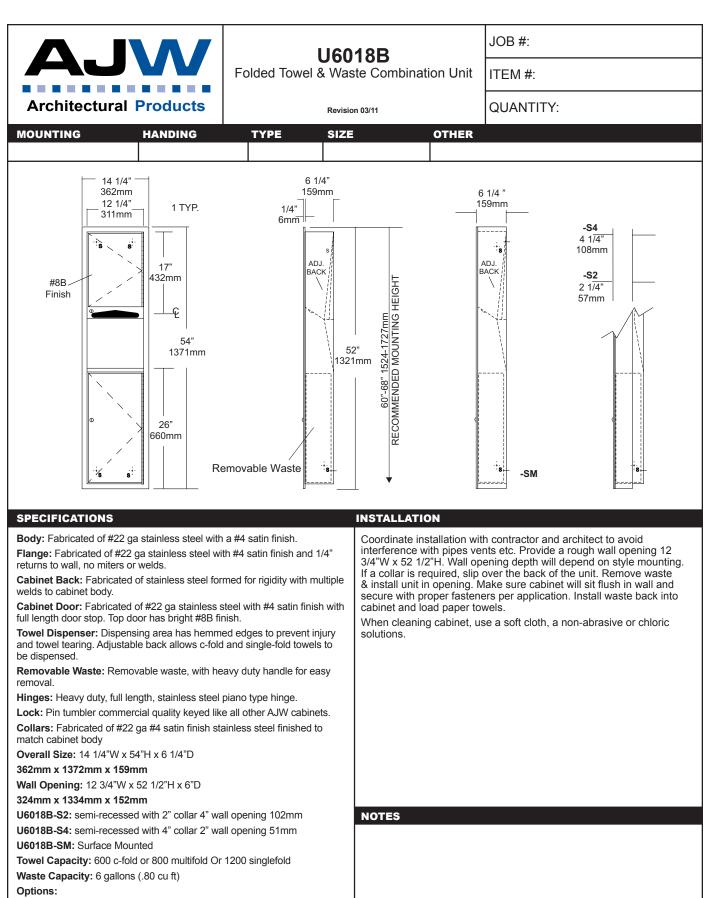

date projectname attn from fax email phone 7-19-16 Pinz Jerry

324mm x 1334mm x 152mm

U601-S2: semi-recessed with 2" collar 4" wall opening 102mm

U601-S4: semi-recessed with 4" collar 2" wall opening 51mm

U601-SM: Surface mounted with full skirt.

Towel Capacity: 600 c-fold or 800 multifold Or 1200 singlefold

Waste Capacity: 6 gallons (.80 cu ft)

Options:

-P: Rigid plastic waste insert