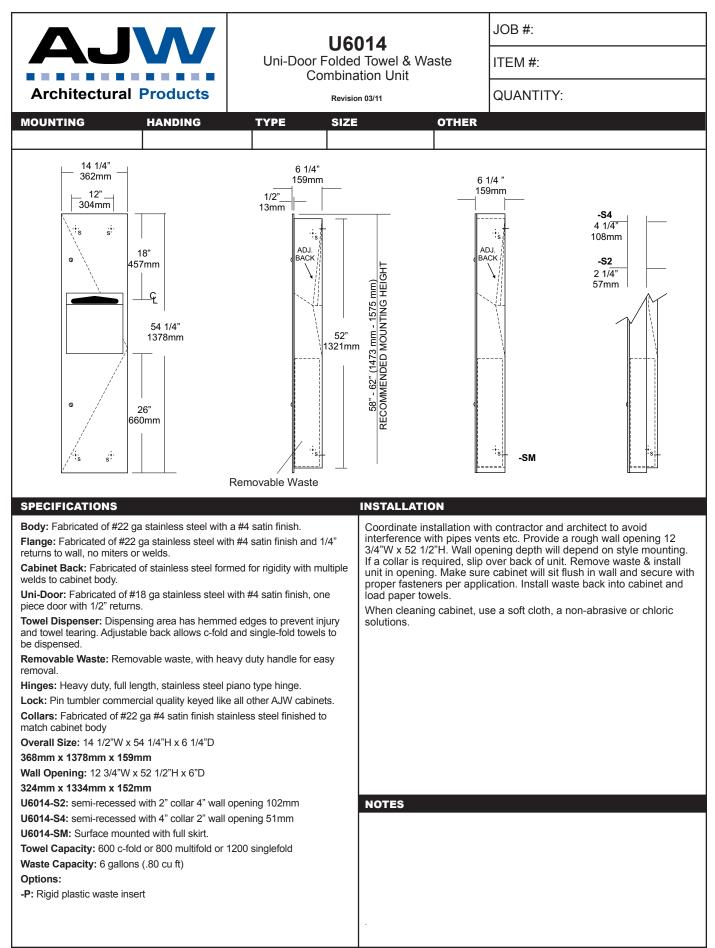

U601-SM: Surface mounted with full skirt.

Towel Capacity: 600 c-fold or 800 multifold Or 1200 singlefold

Waste Capacity: 6 gallons (.80 cu ft)

Options:

-P: Rigid plastic waste insert

-P: Rigid plastic waste insert

This information is subject to change without formal notice. If you need additional help, AJW has a technical support staff that is ready to assist you by phone: (845) 562-3332, fax: (845)562-3391, email: engineering@ajw.com or visit our website: www.ajw.com. Copyright © 2013 AJW Architectural Products