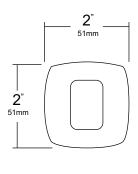

Hook: #10 ga stainless steel hook

Flange: 2" x 2" flange #22 ga stainless steel.

Post: #22 ga stainless steel.

Mounting Plate: #16 ga concealed wall plate. Set screw secures

mounting plate and flange.

Overall Size: 2"W x 2"H x 3 7/8"

51mm x 51mm x 120mm

UX111-SF: Same as UX111-BF only satin finish in lieu of a bright finish

stainless steel.