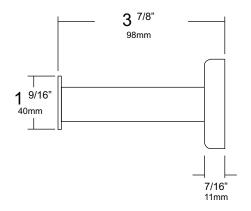

Hook: #10 ga stainless steel hook

Flange: 2" x 2" flange #22 ga stainless steel.

Post: #22 ga stainless steel.

Mounting Plate: #16 ga concealed wall plate. Set screw secures

mounting plate and flange.

Overall Size: 2"W x 2"H x 3 7/8"