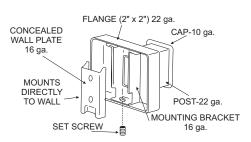

## **SPECIFICATIONS**

**UX Accessories:** All UX bath accessories series are fabricated of stainless steel with a bright or satin finish. Mounting plates are concealed with a snap-on type plate secured by a set screw.

Hook: #10 ga stainless steel hook

Flange: 2" x 2" flange #22 ga stainless steel.

Post: #22 ga stainless steel.

Mounting Plate: #16 ga concealed wall plate. Set screw secures

mounting plate and flange.

Overall Size: 2"W x 2"H x 3 7/8"

## INSTALLATION

Provide an area on wall surface at desired or specified location. Place concealed mounting plate on wall surface and transfer mounting points. Drill pilot holes and secure with proper fasteners. Place snap on flange over plate and secure with set screw.