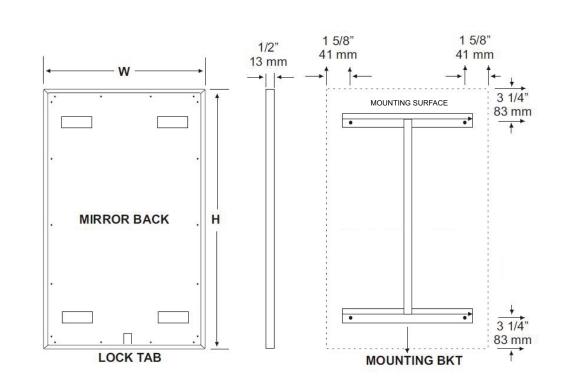

## INSTALLATION

Coordinate installation with architect / contractor for specific mounting location and height for each mirror application. Making sure "I" bracket is level, transfer all mounting point locations to wall surface from drawing. Secure brackets with proper fasteners for each application. Slide mirror down over horizontal brackets until clip lock secures mirror in place. Mirror can only be removed by inserting tool through hole at bottom of frame depressing clip. This will allow mirror to slide up over brackets. Fillers are available if mirrors are mounted above and below tile line. (U004 Filler) Filler material will match mirror frame to form a one piece construction.