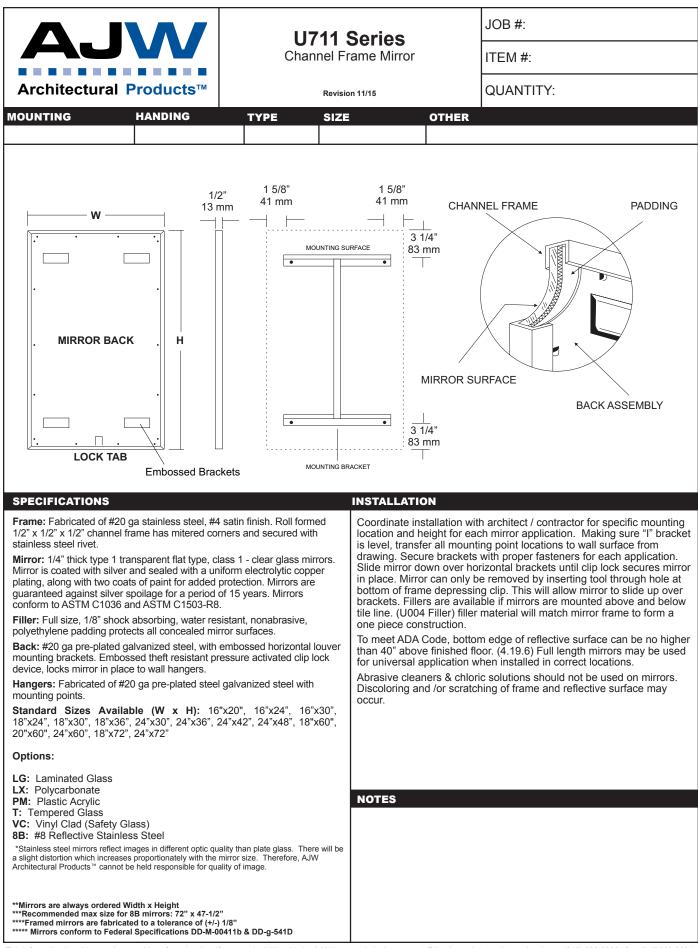

## INSTALLATION

Coordinate installation with architect / contractor for specific mounting location and height for each mirror application. Making sure "I" bracket is level, transfer all mounting point locations to wall surface from drawing. Secure brackets with proper fasteners for each application. Slide mirror down over horizontal brackets until clip lock secures mirror in place. Mirror can only be removed by inserting tool through hole at bottom of frame depressing clip. This will allow mirror to slide up over brackets. Fillers are available if mirrors are mounted above and below tile line. (U004 Filler) Filler material will match mirror frame to form a one piece construction.

To meet ADA Code, bottom edge of reflective surface can be no higher than 40" above finished floor. (4.19.6) Full length mirrors may be used for universal application when installed in correct locations.