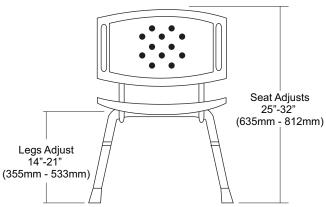

Overall Size: 20"W x 12 1/8"D (seating area)

508mm x 267mm

Adjustable Height: Seat: 14" - 21" (356mm-533mm) Adjustable backrest: 25" - 32" (635mm - 812mm) Since this is a removable tub seat, no hardware or wall openings are required. Do not stand on seat.