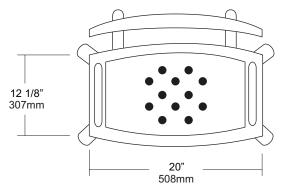

Overall Size: 20"W x 12 1/8"D (seating area)

508mm x 267mm

Adjustable Height: Seat: 14" - 21" (356mm-533mm) Adjustable backrest: 25" - 32" (635mm - 812mm) Since this is a removable tub seat, no hardware or wall openings are required. Do not stand on seat.