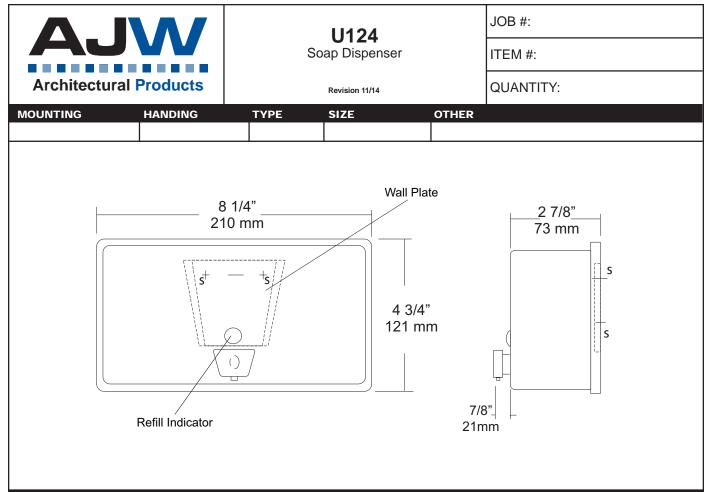

## SPECIFICATIONS

**Soap Tank:** Fabricated of #20 ga stainless steel, #4 satin finish, fully welded one-piece construction.

Valve: All purpose antibacterial soap valve cylinder, black molded plastic push style valve that takes less than 5 lbs of force and one hand to operate comples with barrier free guidelines when mounted at proper height.

Viewer: Clear plastic window allows a constant fluid level check.

**Concealed Mounting Plate:** Fabricated of heavy gauge stainless steel. **Filler Cap:** Fabricated of stainless steel, hinged to allow easy servicing, secured with special key that creates a vandal resistant dispenser.

Overall Size: 8 1/4"W x 4 3/4"H x 3 3/4"D

210mm x 121mm x 95mm (Horizontal Mounting)

Capacity: 40 oz.

Recommend type soaps without chloric solutions for proper operation.