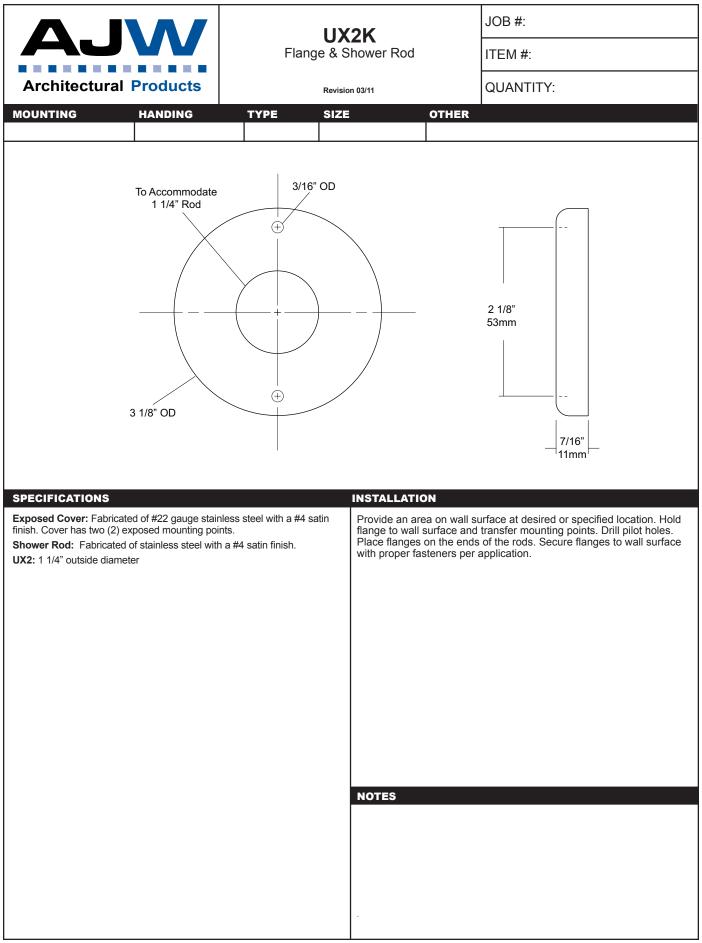

## SPECIFICATIONS

**Soap Tank:** Fabricated of #20 ga stainless steel, #4 satin finish, fully welded one-piece construction.

Valve: All purpose antibacterial soap valve cylinder, black molded plastic push style valve that takes less than 5 lbs of force and one hand to operate comples with barrier free guidelines when mounted at proper height.

Viewer: Clear plastic window allows a constant fluid level check.

**Concealed Mounting Plate:** Fabricated of heavy gauge stainless steel. **Filler Cap:** Fabricated of stainless steel, hinged to allow easy servicing, secured with special key that creates a vandal resistant dispenser.

Overall Size: 8 1/4"W x 4 3/4"H x 3 3/4"D

210mm x 121mm x 95mm (Horizontal Mounting)

Capacity: 40 oz.

Recommend type soaps without chloric solutions for proper operation.

## INSTALLATION

Provide an area on mounting surface at desired or specified location. Secure concealed mounting plate to wall surface with proper fasteners. Slide dispenser down over mounting plate and secure by means of set screw located inside tank. Fill unit with proper soap. Close lid and secure with special key. Test valve for proper operation.