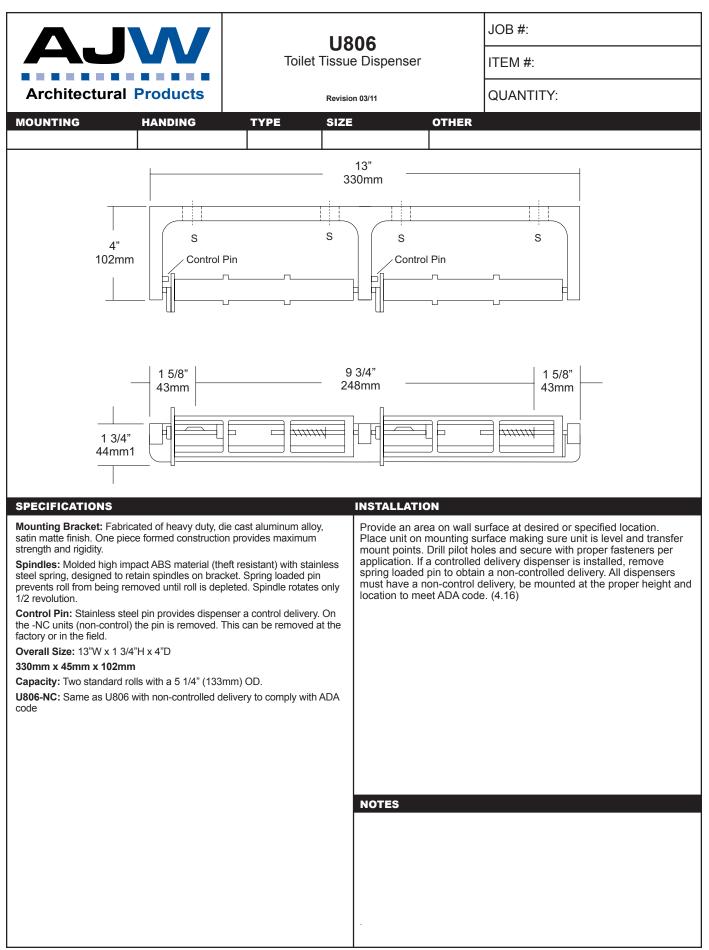

## SPECIFICATIONS

**Soap Tank:** Fabricated of #20 ga stainless steel, #4 satin finish, fully welded one-piece construction.

Valve: All purpose antibacterial soap valve cylinder, black molded plastic push style valve that takes less than 5 lbs of force and one hand to operate comples with barrier free guidelines when mounted at proper height.

Viewer: Clear plastic window allows a constant fluid level check.

**Concealed Mounting Plate:** Fabricated of heavy gauge stainless steel. **Filler Cap:** Fabricated of stainless steel, hinged to allow easy servicing, secured with special key that creates a vandal resistant dispenser.

Overall Size: 8 1/4"W x 4 3/4"H x 3 3/4"D

210mm x 121mm x 95mm (Horizontal Mounting)

Capacity: 40 oz.

Recommend type soaps without chloric solutions for proper operation.

## INSTALLATION

Provide an area on mounting surface at desired or specified location. Secure concealed mounting plate to wall surface with proper fasteners. Slide dispenser down over mounting plate and secure by means of set screw located inside tank. Fill unit with proper soap. Close lid and secure with special key. Test valve for proper operation.