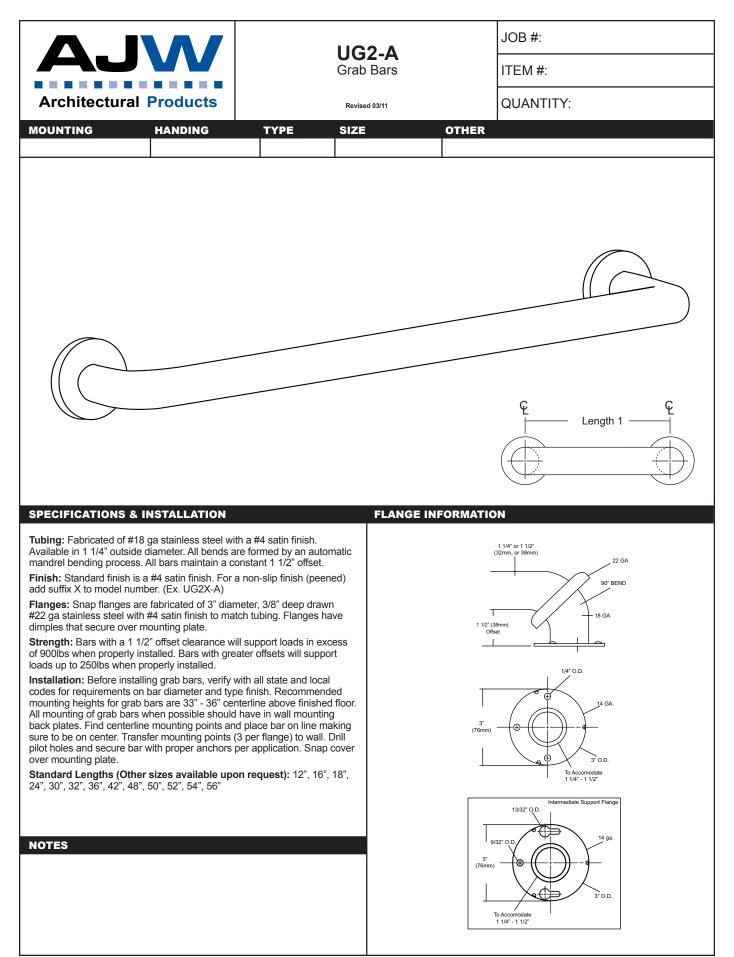

## SPECIFICATIONS

**Soap Tank:** Fabricated of #20 ga stainless steel, #4 satin finish, fully welded one-piece construction.

Valve: All purpose antibacterial soap valve cylinder, black molded plastic push style valve that takes less than 5 lbs of force and one hand to operate comples with barrier free guidelines when mounted at proper height.

Viewer: Clear plastic window allows a constant fluid level check.

**Concealed Mounting Plate:** Fabricated of heavy gauge stainless steel. **Filler Cap:** Fabricated of stainless steel, hinged to allow easy servicing, secured with special key that creates a vandal resistant dispenser.

Overall Size: 8 1/4"W x 4 3/4"H x 3 3/4"D

210mm x 121mm x 95mm (Horizontal Mounting)

Capacity: 40 oz.

Recommend type soaps without chloric solutions for proper operation.

## INSTALLATION

Provide an area on mounting surface at desired or specified location. Secure concealed mounting plate to wall surface with proper fasteners. Slide dispenser down over mounting plate and secure by means of set screw located inside tank. Fill unit with proper soap. Close lid and secure with special key. Test valve for proper operation.