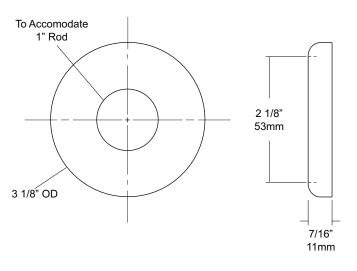

**Shower Rod:** Fabricated of 18 gauge stainless steel with a #4 satin finish.

UX1: 1" outside diameter

Provide an area on wall surface at desired or specified location. Hold flange to wall surface and transfer mounting points. Drill pilot holes. Place flanges on the ends of the rods. Secure flanges to wall surface with proper fasteners per application.