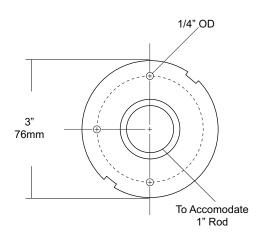

## SPECIFICATIONS

**Concealed Mounting Plate:** #14 gauge stainless steel with three (3) mounting points to secure to mounting surface and three (3) dimples that secure snap cover escutcheon.

**Snap Cover:** Fabricated of #22 gauge stainless steel with a #4 satin finish. Cover snaps over mounting plate to provide a concealed mounting application.

**Shower Rod:** Fabricated of 18 gauge stainless steel with a #4 satin finish.

UX1: 1" outside diameter

Provide an area on wall surface at desired or specified location. Hold flange to wall surface and transfer mounting points. Drill pilot holes. Place flanges on the ends of the rods. Secure flanges to wall surface with proper fasteners per application.