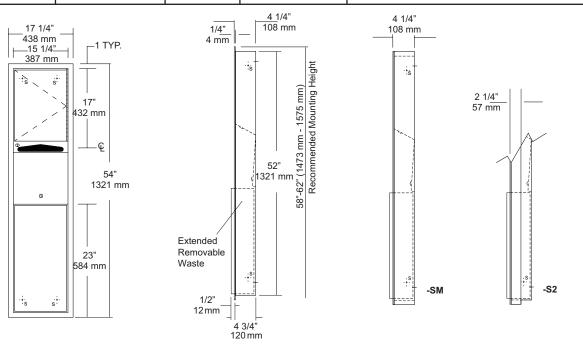

| MOUNTING | HANDING                                                            | TYPE                  | SIZE                                                         | OTHER                                                     |
|----------|--------------------------------------------------------------------|-----------------------|--------------------------------------------------------------|-----------------------------------------------------------|
|          |                                                                    |                       |                                                              |                                                           |
|          | 17 1/4" 438 mm 15 1/4" 387 mm  17" 432 mm  54" 1371 mm  26" 660 mm | 6 1/4" 159mm 1/4" 6mm | 58"-62" (1473 mm - 1575 mm)<br>■ 58"-62" (1473 mm - 1575 mm) | 6 1/4" 159mm  -S4 4 1/4" 108mm  ADJ. BACK -S2 2 1/4" 57mm |

Locks: Pin tumbler commercial quality keyed like all other AJW cabinets.

Collars: Fabricated of #22 ga stainless steel finished to match cabinet

body.

Overall Size: 17 1/4"W x 54"H x 6 1/4"D

445mm x 1378mm x 159mm

Wall Opening: 15 3/4"W x 52 1/2"H x 6"D

400mm x 1339mm x 152mm

U605-S2: 2" semi-recessed. 4" (102mm) wall opening U605-S4: 4" semi-recessed. 2" (51mm) wall opening

U605-SM: Surface Mounted

Towel Capacity: 600 c-fold,800 multifold or 1200 singlefold.

Waste Capacity: 10 gallons (1.34 cu ft)

Options:

-VL1: Reusable vinyl liner