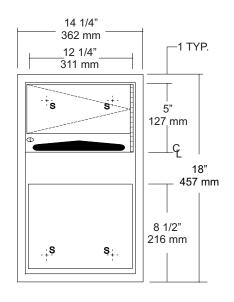

QUANTITY:

Revision 03/11

| MOUNTING                    | HANDING                                               | TYPE                         | SIZE      | OTHER                                                              |
|-----------------------------|-------------------------------------------------------|------------------------------|-----------|--------------------------------------------------------------------|
|                             |                                                       |                              |           |                                                                    |
| 14 1/4" 361mm 12 1/4" 311mm | 11TYP.  19" 482mm  74 1/4" 508mm  40" 1016mm  Rem Was | 6 1/4" 158mm 1/4" ADJ., BACK | 22.<br>mm | 6 1/4" 158mm  1/4"  ADJ, BACK BACK 4 1/4" (108mm) S2 2 1/4" (57mm) |