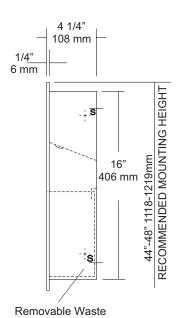

QUANTITY:

Revision 03/11

| MOUNTING                    | HANDING                                               | TYPE                         | SIZE      | OTHER                                                              |
|-----------------------------|-------------------------------------------------------|------------------------------|-----------|--------------------------------------------------------------------|
|                             |                                                       |                              |           |                                                                    |
| 14 1/4" 361mm 12 1/4" 311mm | 11TYP.  19" 482mm  74 1/4" 508mm  40" 1016mm  Rem Was | 6 1/4" 158mm 1/4" ADJ., BACK | 22.<br>mm | 6 1/4" 158mm  1/4"  ADJ, BACK BACK 4 1/4" (108mm) S2 2 1/4" (57mm) |