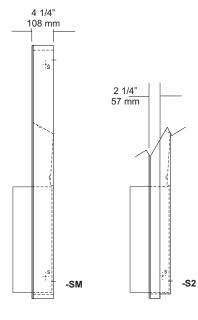

**Lock:** Pin tumbler commercial quality keyed like all other AJW cabinets. **Collars:** #22 ga #4 satin finish stainless steel finished to match cabinet

body.

Overall Size: 14 1/4"W x 54"H x 4 1/4"D

362mm x 1372mm x 108mm

Wall Opening: 12 3/4"W x 52 1/2"H x 4"D

324mm x 1334mm x 102mm

U602-S2: semi-recessed with 2" collar. (2" wall opening 51mm)

**U602-SM:** Surface mounted with full skirt. **Towel Capacity:** 600 c-fold or 800 multifold **Waste Capacity:** 4 gallons (.53 cu ft)

**Lock:** Pin tumbler commercial quality keyed like all other AJW cabinets. **Collars:** Fabricated of #22 ga #4 satin finish stainless steel finished to

match cabinet body.

Overall Size: 14 1/2" W x 54 1/4"H x 4 1/4"D

368mm x 1378mm x 108mm

Wall Opening: 12 3/4"W x 52 1/2"H x 4"D

324mm x 1334mm x 102mm

U6024-S2: semi-recessed with 2" collar. (2" wall opening 51mm)

**U6024-SM:** Surface mounted with full skirt. **Towel Capacity:** 600 c-fold or 800 multifold **Waste Capacity:** 4 gallons (.53 cu ft)