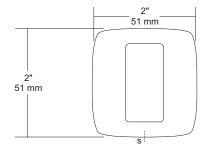

Overall Size: 2"W x 2"H x 1 5/8"D

51mm x 51mm x 41mm

UX110-SF: Same as UX110-BF with satin finish