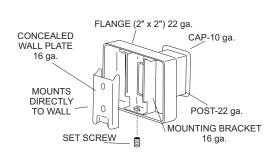

Hook: #10 ga stainless steel hook.

Flange: 2" x 2" flange #22 ga stainless steel.

Post: #22 ga stainless steel.

**Mounting Plate:** #16 ga concealed wall plate. Set screw secures mounting plate and flange.

## INSTALLATION

Provide an area on wall surface at desired or specified location. Place concealed mounting plate on wall surface and transfer mounting points. Drill pilot holes and secure with proper fasteners. Place snap on flange over plate and secure with set screw.