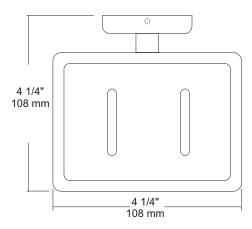

Flange: 2" x 2" flange #22 ga stainless steel.

Post: #22 ga stainless steel.

Mounting Plate: #16 ga concealed wall plate. Set screw secures

mounting plate and flange.

Soap Dish: #22 ga stainless steel without drain holes

Overall Size: 4 1/4"W x 2 1/8"H x 4 1/4"D

108mm x 54mm x 108mm

UX121-SF: Same as UX121-BF with satin finish.