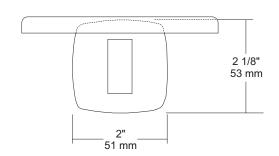

Flange: 2" x 2" flange #22 ga stainless steel.

Post: #22 ga stainless steel.

Mounting Plate: #16 ga concealed wall plate. Set screw secures

mounting plate and flange.

Soap Dish: #22 ga stainless steel without drain holes

Overall Size: 4 1/4"W x 2 1/8"H x 4 1/4"D

108mm x 54mm x 108mm

UX121-SF: Same as UX121-BF with satin finish.